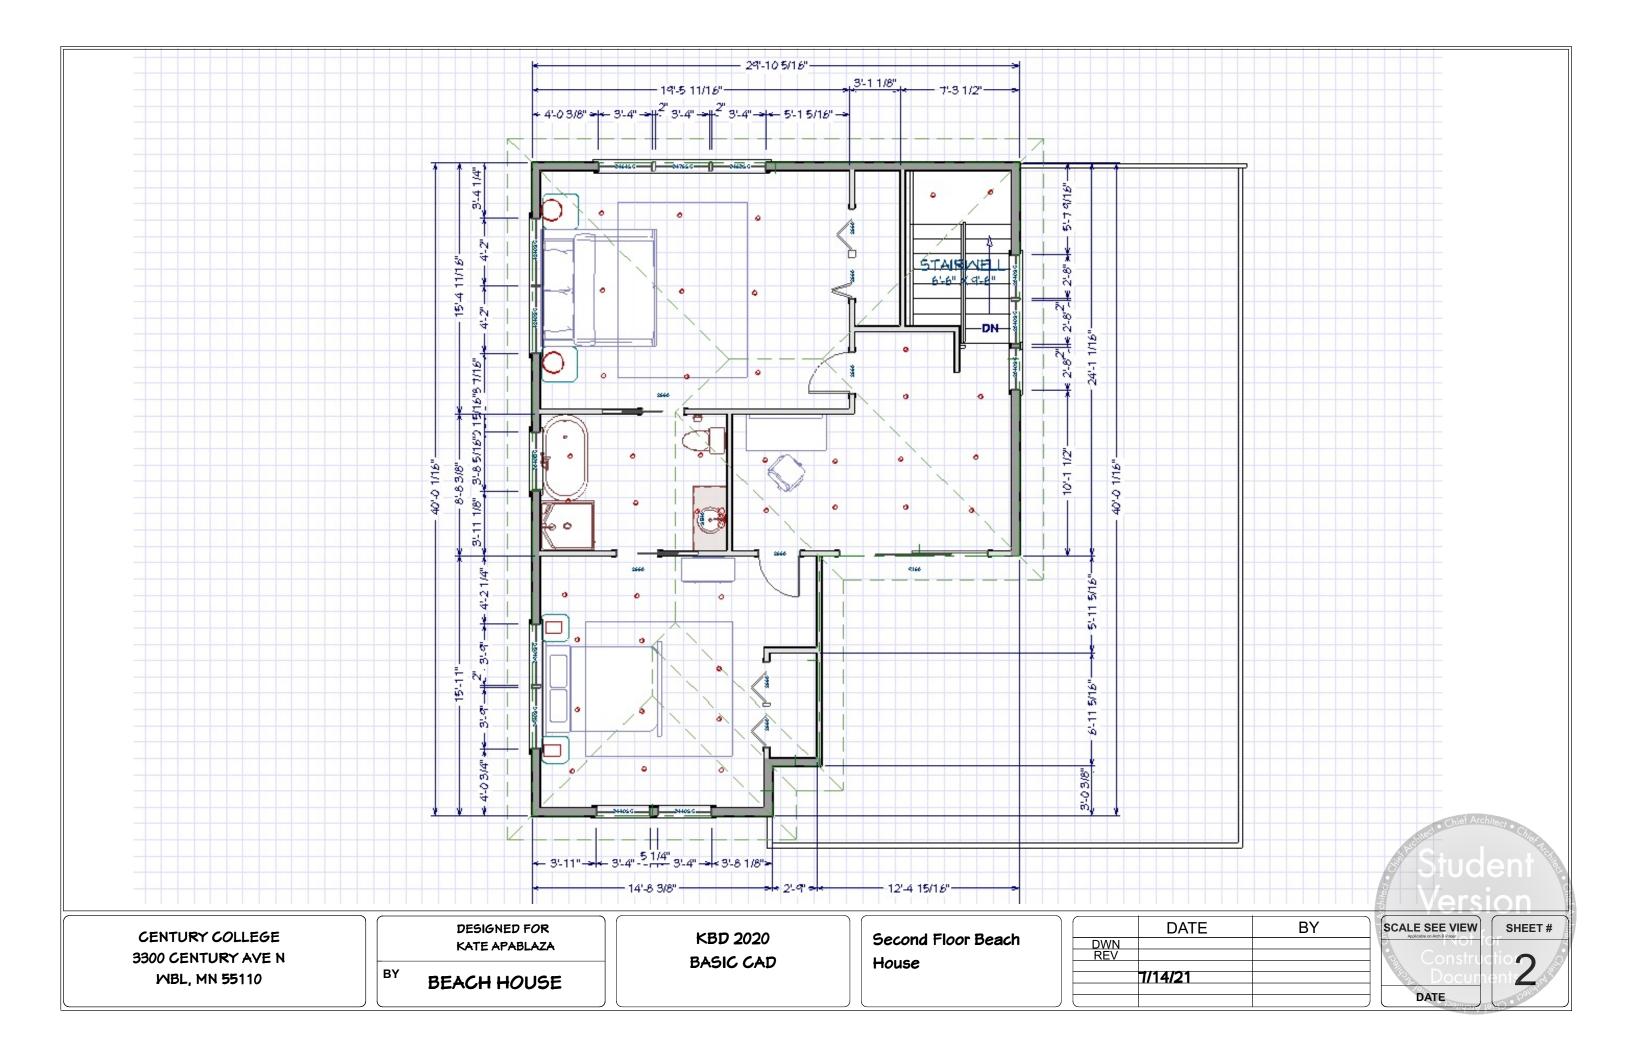

| CENTURY COLLEGE<br>3300 CENTURY AVE N<br>WBL, MN 55110 | DESIGNED FOR<br>KATE APABLAZA<br>BY<br>BEACH HOUSE | KBD 2020<br>BASIC CAD | Bedroom 2 | DATE |
|--------------------------------------------------------|----------------------------------------------------|-----------------------|-----------|------|