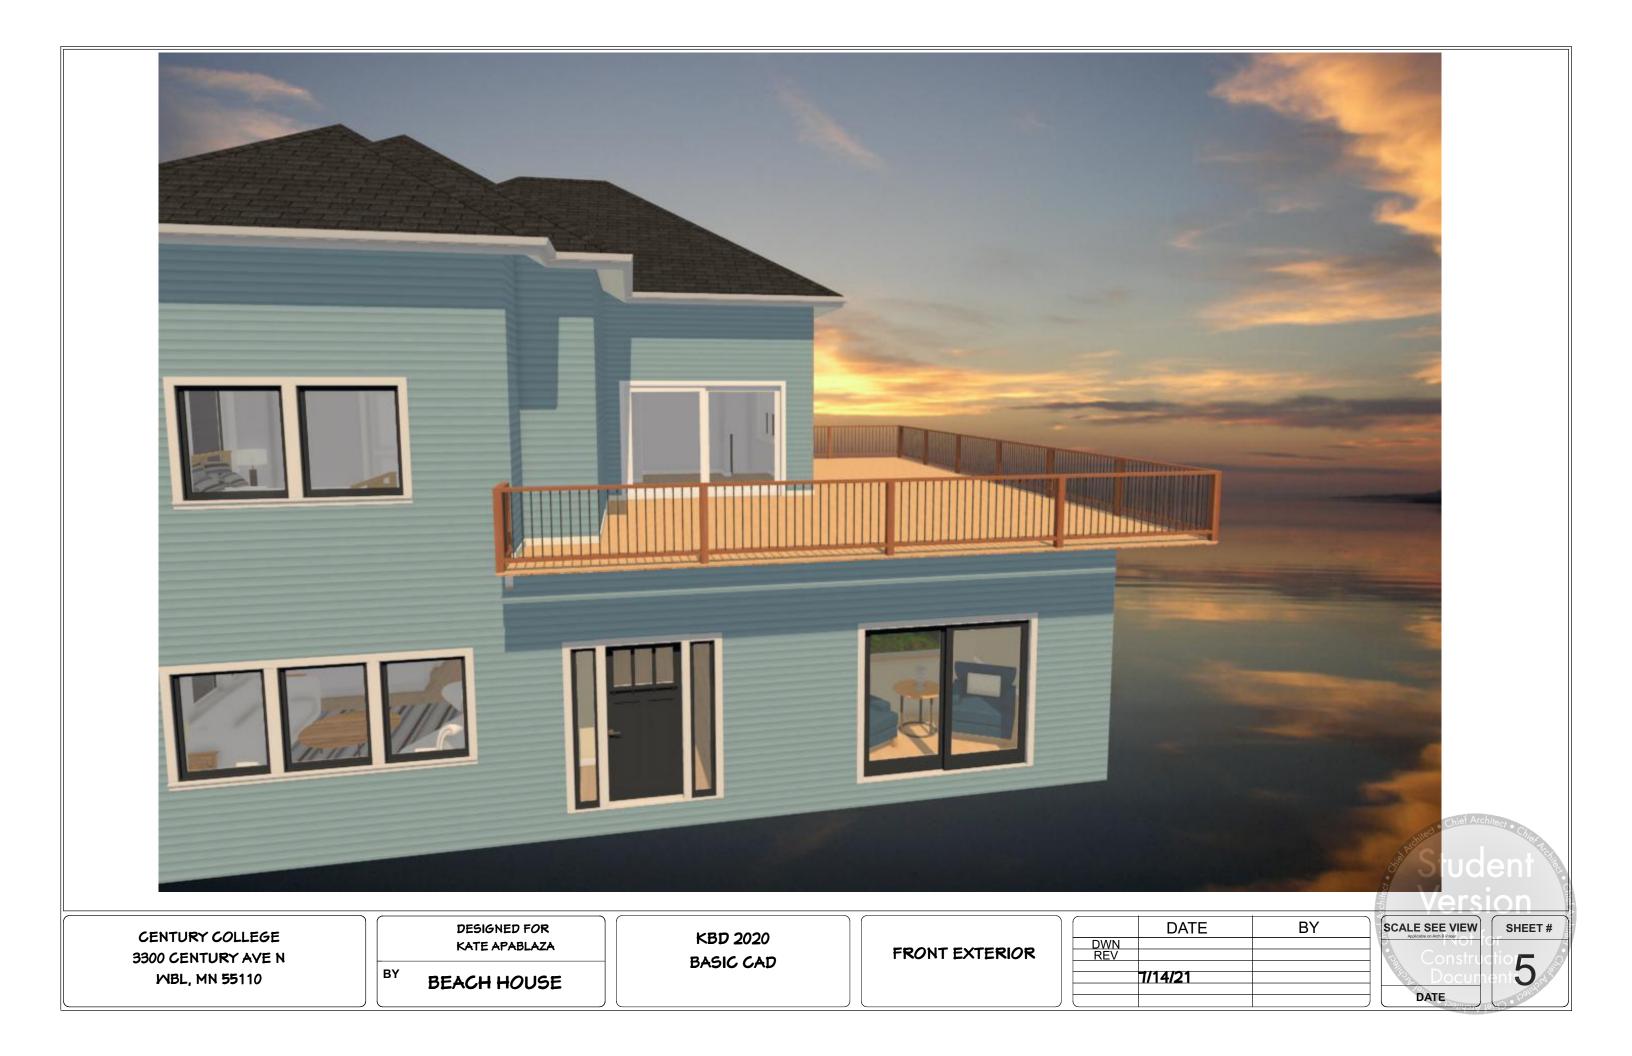

| CENTURY COLLEGE<br>3300 CENTURY AVE N<br>WBL, MN 55110 | DESIGNED FOR<br>KATE ARMEDIRADAZA<br>BY<br>BEACH HOUSE | KBD 2020<br>BASIC CAD | KITCHEN<br>PERSPECTIVES | DAT<br>DWN<br>REV<br>7/14/21 |
|--------------------------------------------------------|--------------------------------------------------------|-----------------------|-------------------------|------------------------------|



| CENTURY COLLEGE<br>3300 CENTURY AVE N<br>WBL, MN 55110 | DESIGNED FOR<br>KATEAAPABABAZZA<br>BY<br>BEACH HOUSE | KBD 2020<br>BASIC CAD | MULTI-VIEM<br>DRAMINGS | DAT<br>DWN<br>REV<br>7/14/21 |
|--------------------------------------------------------|------------------------------------------------------|-----------------------|------------------------|------------------------------|







| E BY