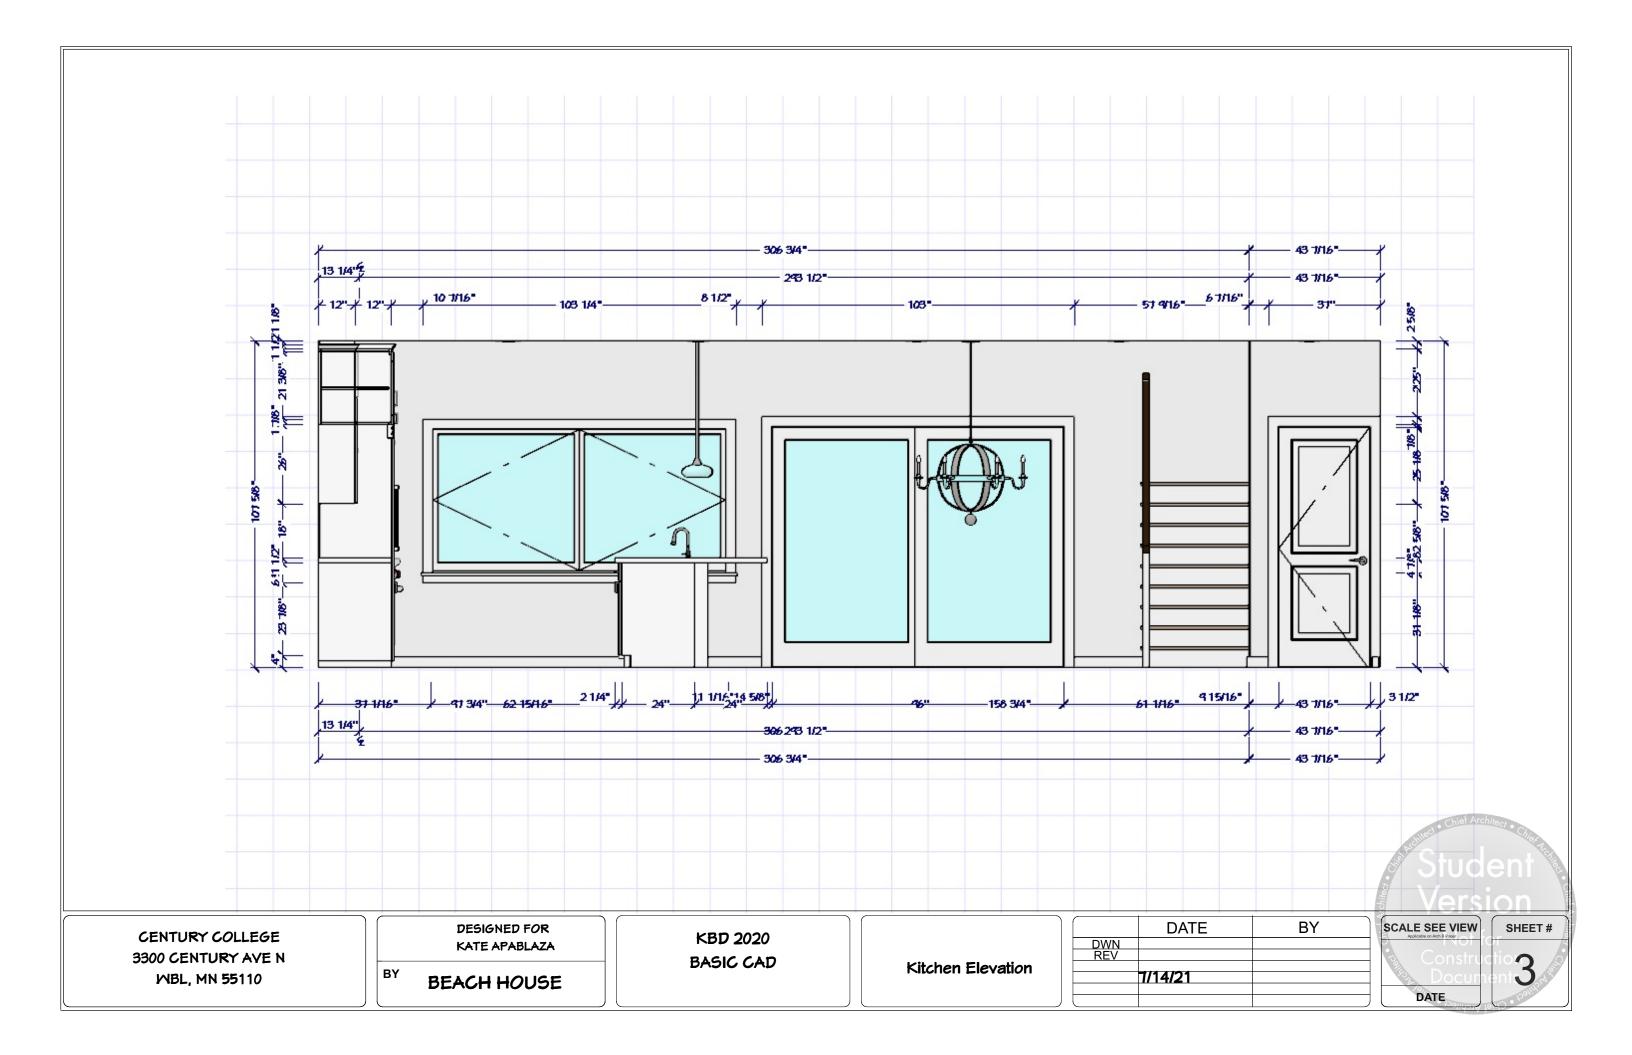

| E BY SCALE SEE VIEW                               |
|---------------------------------------------------|
| E BY SCALE SEE VIEW Applications on Archite Brown |

| CENTURY COLLEGE<br>3300 CENTURY AVE N<br>WBL, MN 55110 | DESIGNED FOR<br>KATE APABLAZA<br>BY<br>BEACH HOUSE | KBD 2020<br>BASIC CAD | Kitchen & Dining Room<br>Perspectives | DWN<br>REV |
|--------------------------------------------------------|----------------------------------------------------|-----------------------|---------------------------------------|------------|