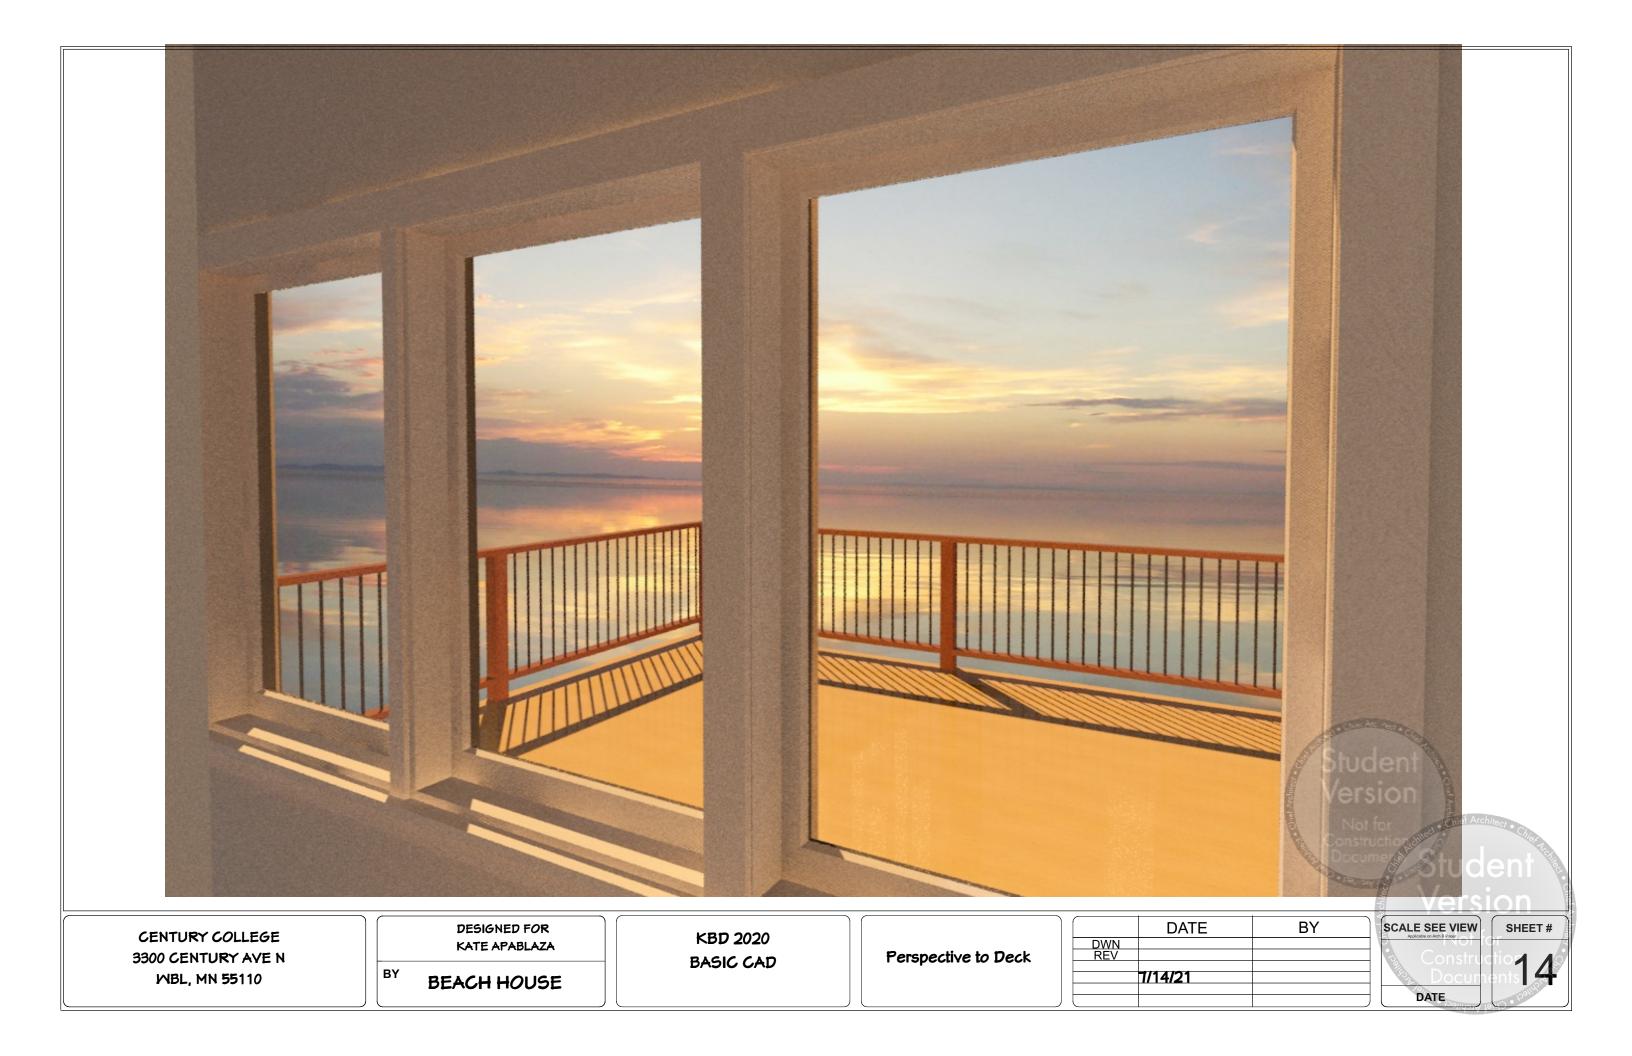

| CENTURY COLLEGE<br>3300 CENTURY AVE N<br>WBL, MN 55110 | DESIGNED FOR<br>KATEAAPABABAZZA<br>BY<br>BEACH HOUSE | KBD 2020<br>BASIC CAD | MULTI-VIEM<br>DRAMINGS | DAT<br>DWN<br>REV<br>7/14/21 |
|--------------------------------------------------------|------------------------------------------------------|-----------------------|------------------------|------------------------------|