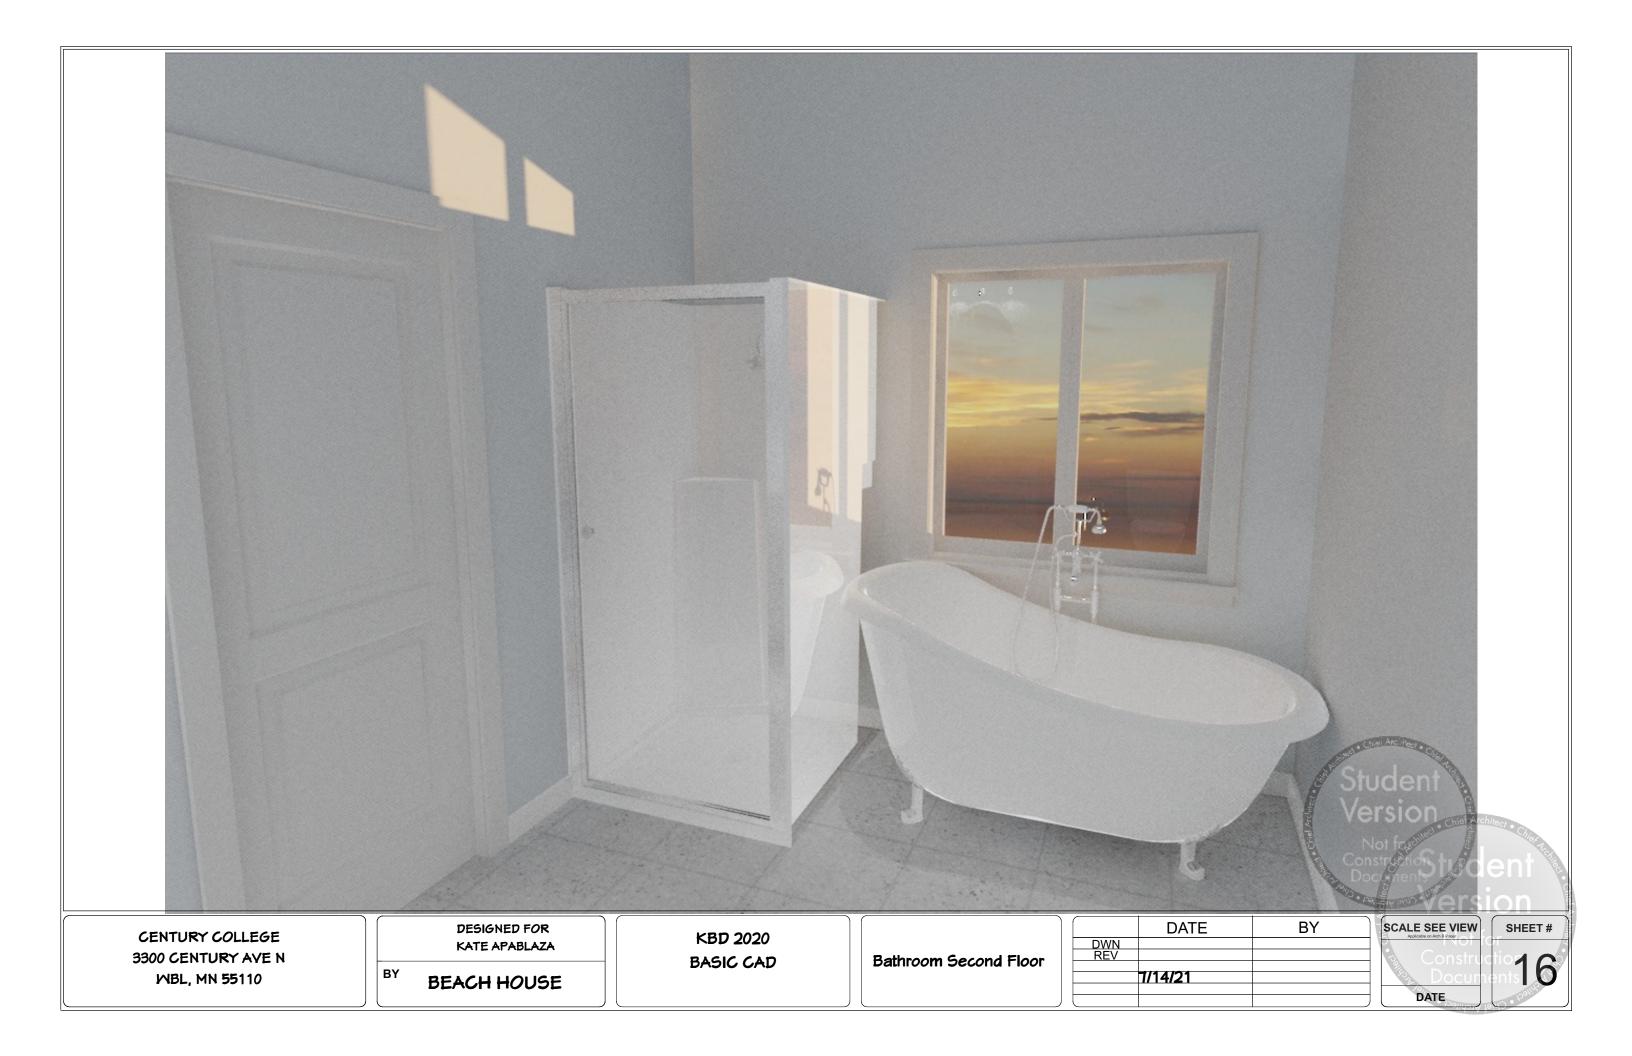

----------|
| E BY SCALE SEE VIEW Applications on Archite Brown |



| CENTURY COLLEGE<br>3300 CENTURY AVE N<br>WBL, MN 55110 | DESIGNED FOR<br>KATE APABLAZA<br>BY<br>BEACH HOUSE | KBD 2020<br>BASIC CAD | Kitchen & Dining Room<br>Perspectives | DWN<br>REV |
|--------------------------------------------------------|----------------------------------------------------|-----------------------|---------------------------------------|------------|



| CENTURY COLLEGE<br>3300 CENTURY AVE N<br>WBL, MN 55110 | DESIGNED FOR<br>KATE APABLAZA<br>BY<br>BEACH HOUSE | KBD 2020<br>BASIC CAD | Bedroom 2 | DATE |
|--------------------------------------------------------|----------------------------------------------------|-----------------------|-----------|------|







|  | <br> |  |
|--|------|--|