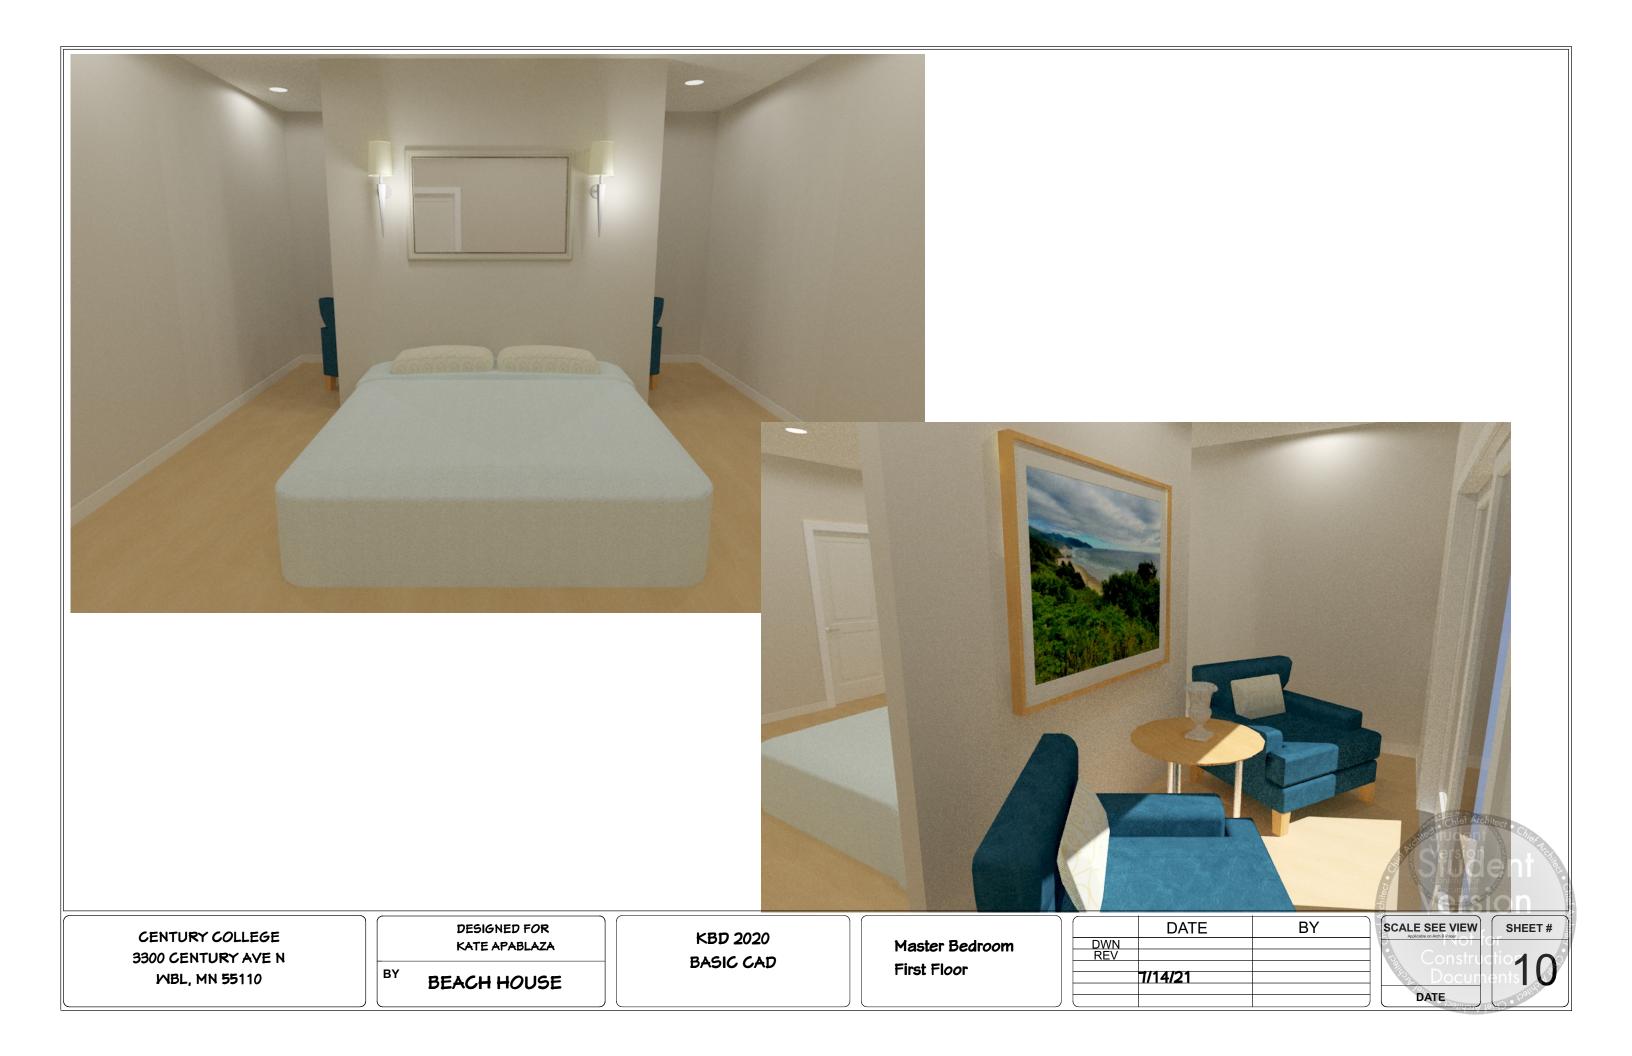

| CENTURY COLLEGE<br>3300 CENTURY AVE N<br>WBL, MN 55110 | DESIGNED FOR<br>KATE APABLAZA<br>BY<br>BEACH HOUSE | KBD 2020<br>BASIC CAD | Bedroom 2 | DATE |
|--------------------------------------------------------|----------------------------------------------------|-----------------------|-----------|------|