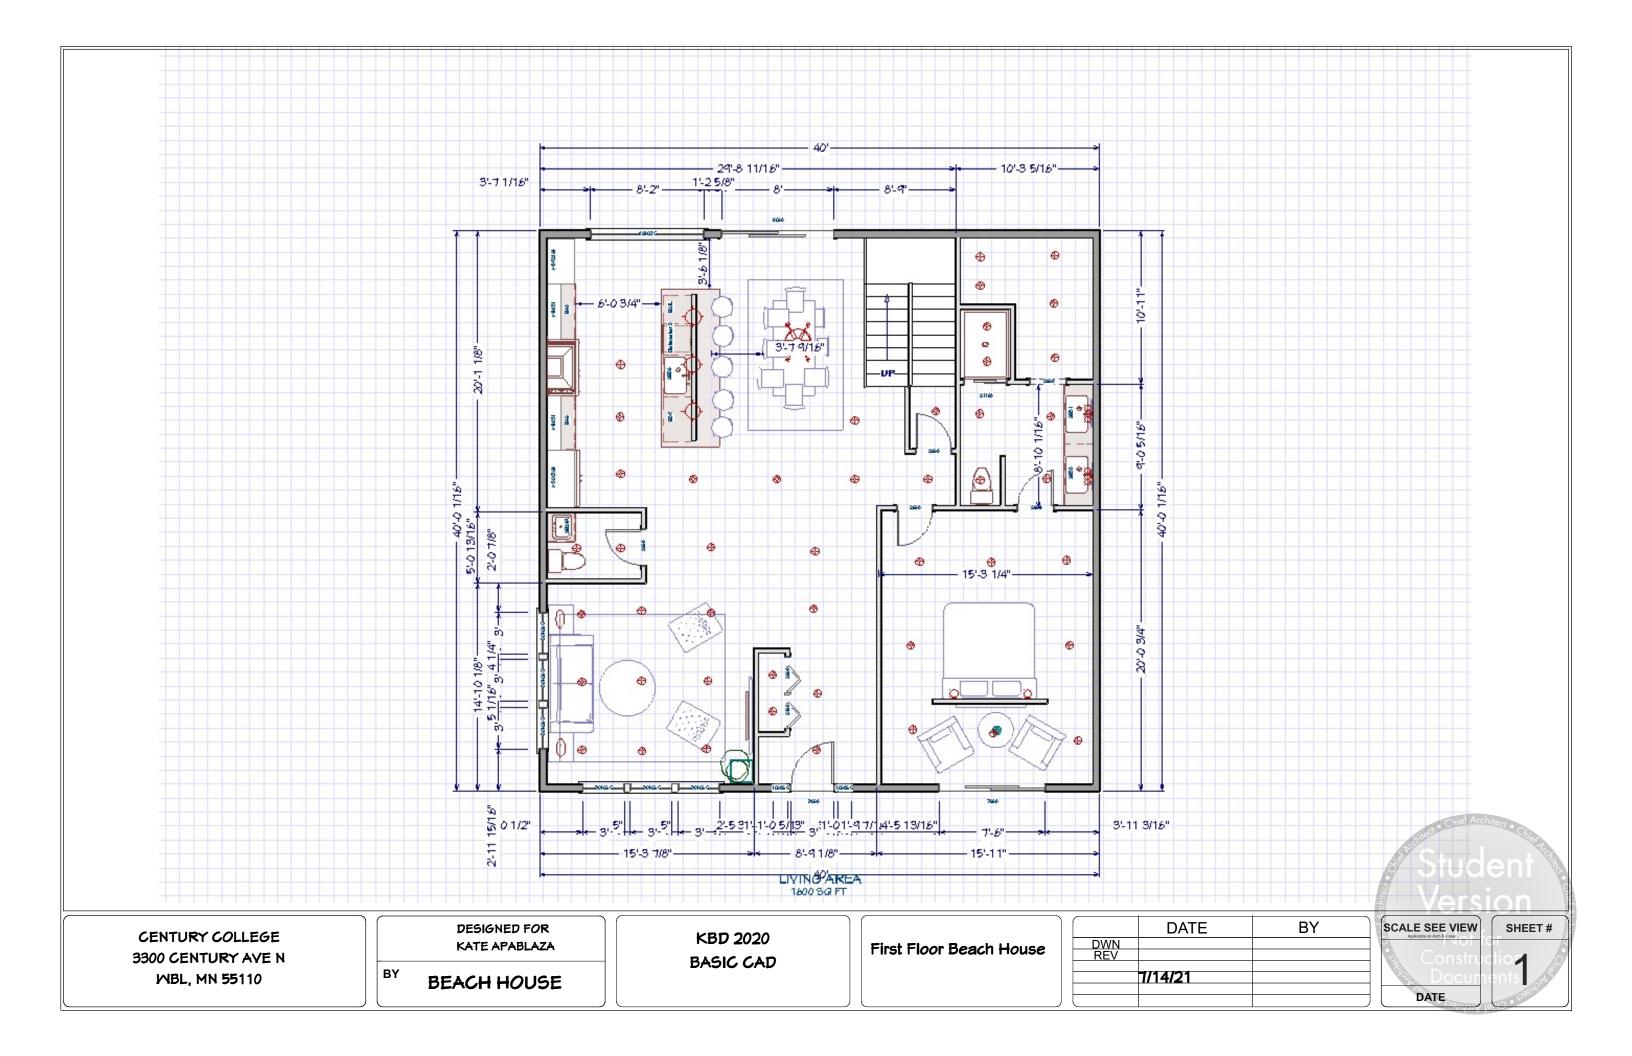

| CENTURY COLLEGE<br>3300 CENTURY AVE N<br>WBL, MN 55110 | DESIGNED FOR<br>KATEAAPABABAZZA<br>BY<br>BEACH HOUSE | KBD 2020<br>BASIC CAD | MULTI-VIEM<br>DRAMINGS | DAT<br>DWN<br>REV<br>7/14/21 |
|--------------------------------------------------------|------------------------------------------------------|-----------------------|------------------------|------------------------------|