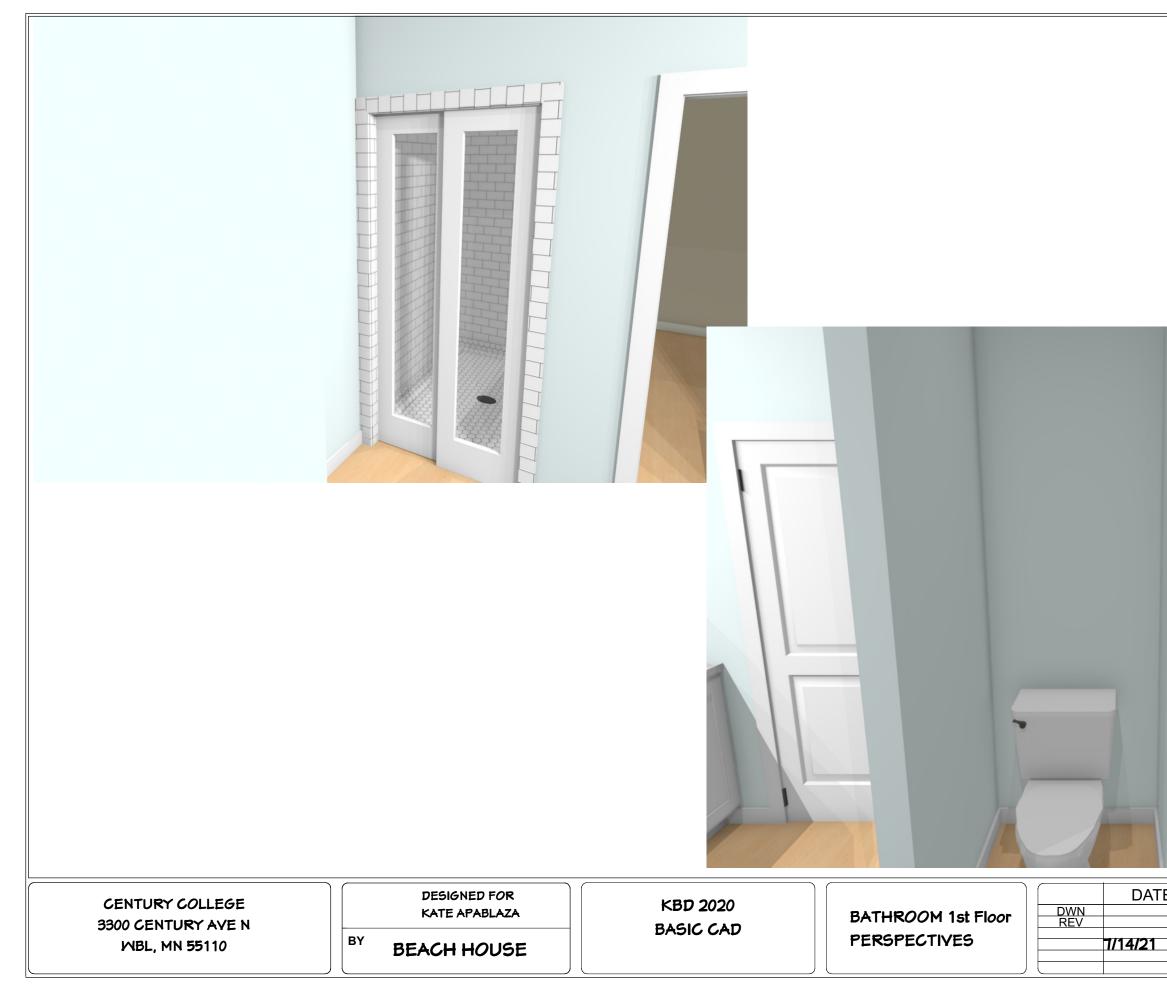

| CENTURY COLLEGE<br>3300 CENTURY AVE N<br>WBL, MN 55110 | DESIGNED FOR<br>KATE ARMEDIRADAZA<br>BY<br>BEACH HOUSE | KBD 2020<br>BASIC CAD | KITCHEN<br>PERSPECTIVES | DAT<br>DWN<br>REV<br>7/14/21 |
|--------------------------------------------------------|--------------------------------------------------------|-----------------------|-------------------------|------------------------------|