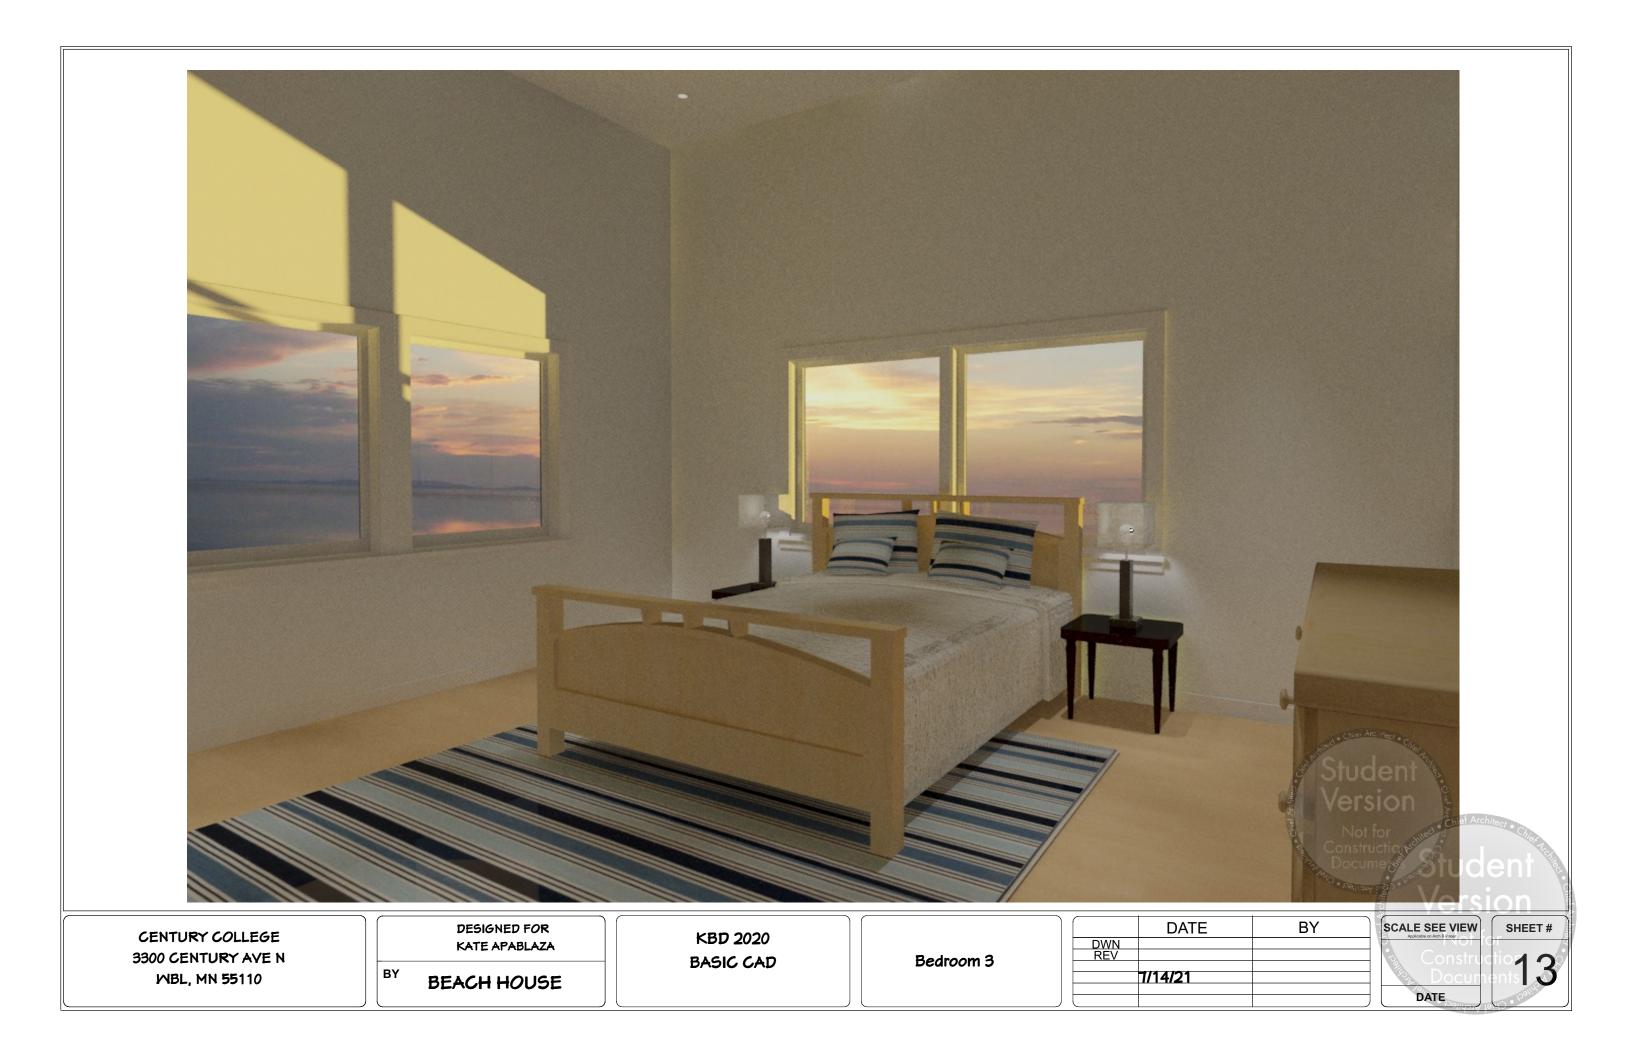

| CENTURY COLLEGE<br>3300 CENTURY AVE N<br>WBL, MN 55110 | DESIGNED FOR<br>KATE APABLAZA<br>BY<br>BEACH HOUSE | KBD 2020<br>BASIC CAD | Bedroom 2 | DATE |
|--------------------------------------------------------|----------------------------------------------------|-----------------------|-----------|------|