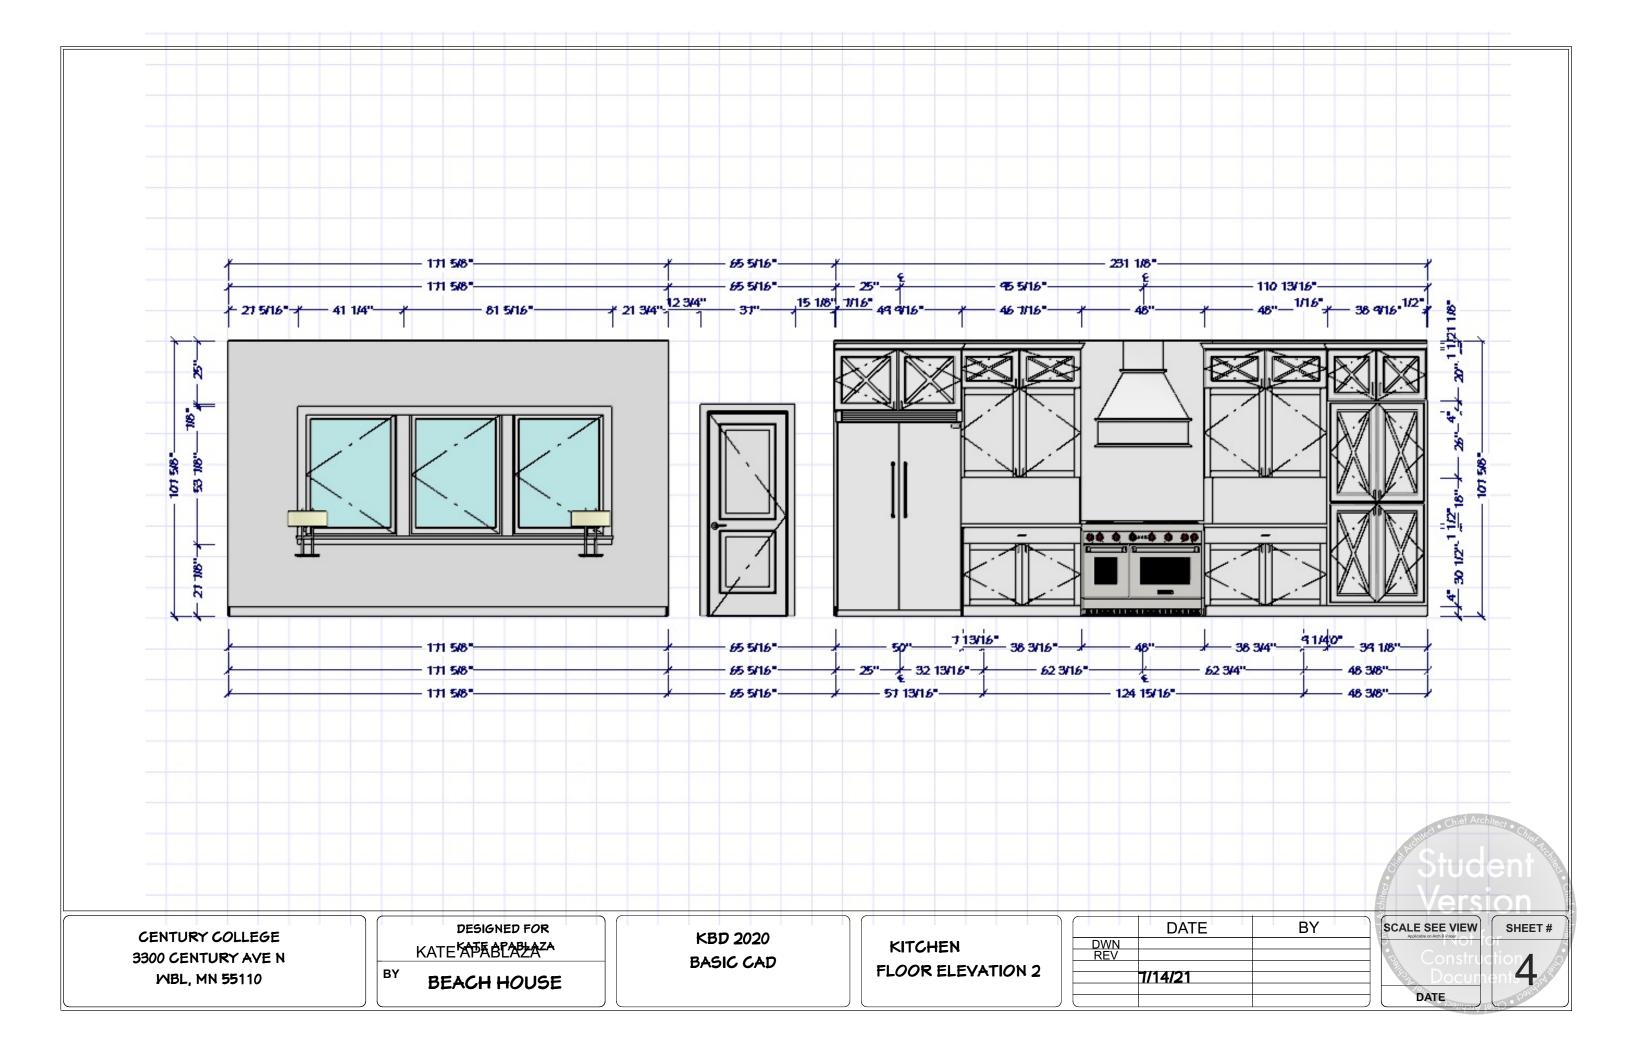

| CENTURY COLLEGE<br>3300 CENTURY AVE N<br>WBL, MN 55110 | DESIGNED FOR<br>KATE ARMEDIRADAZA<br>BY<br>BEACH HOUSE | KBD 2020<br>BASIC CAD | KITCHEN<br>PERSPECTIVES | DAT<br>DWN<br>REV<br>7/14/21 |
|--------------------------------------------------------|--------------------------------------------------------|-----------------------|-------------------------|------------------------------|