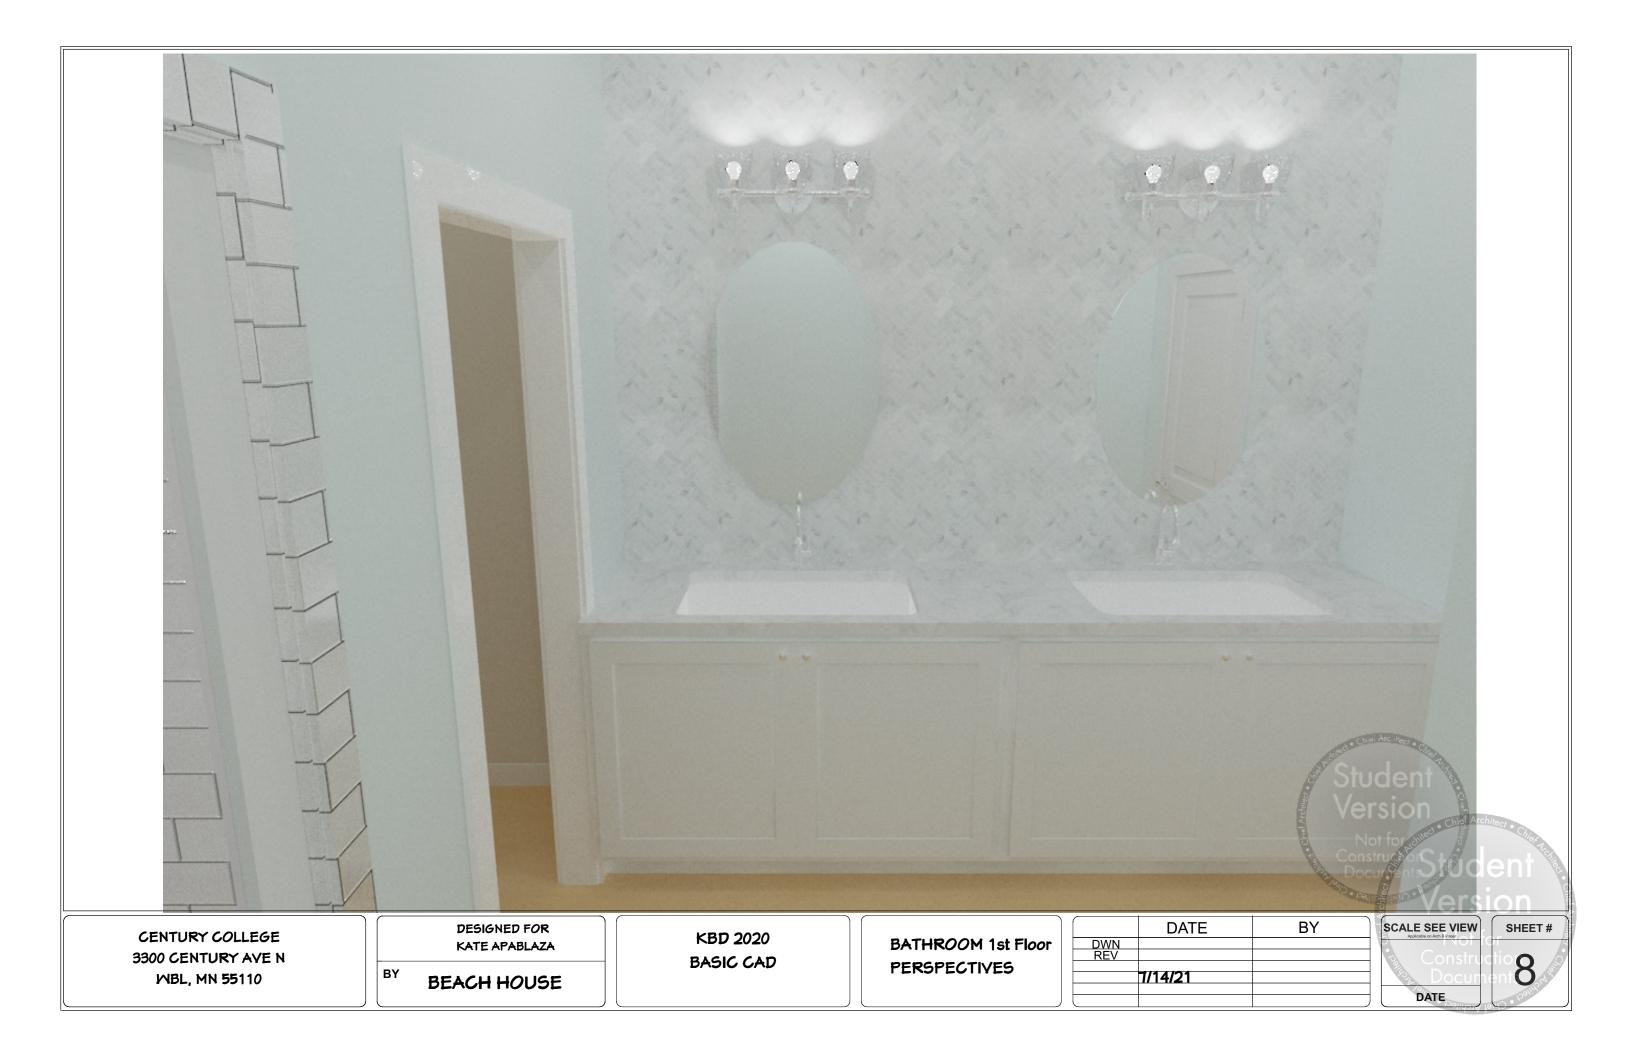

| CENTURY COLLEGE<br>3300 CENTURY AVE N<br>WBL, MN 55110 | DESIGNED FOR<br>KATE ARMEDIRADAZA<br>BY<br>BEACH HOUSE | KBD 2020<br>BASIC CAD | KITCHEN<br>PERSPECTIVES | DAT<br>DWN<br>REV<br>7/14/21 |
|--------------------------------------------------------|--------------------------------------------------------|-----------------------|-------------------------|------------------------------|



| CENTURY COLLEGE<br>3300 CENTURY AVE N<br>WBL, MN 55110 | DESIGNED FOR<br>KATEAAPABABAZZA<br>BY<br>BEACH HOUSE | KBD 2020<br>BASIC CAD | MULTI-VIEM<br>DRAMINGS | DAT<br>DWN<br>REV<br>7/14/21 |
|--------------------------------------------------------|------------------------------------------------------|-----------------------|------------------------|------------------------------|







| E BY SCALE SEE VIEW                               |
|---------------------------------------------------|
| E BY SCALE SEE VIEW Applications on Archite Brown |



| CENTURY COLLEGE<br>3300 CENTURY AVE N<br>WBL, MN 55110 | DESIGNED FOR<br>KATE APABLAZA<br>BY<br>BEACH HOUSE | KBD 2020<br>BASIC CAD | Kitchen & Dining Room<br>Perspectives | DWN<br>REV |
|--------------------------------------------------------|----------------------------------------------------|-----------------------|---------------------------------------|------------|



| CENTURY COLLEGE<br>3300 CENTURY AVE N<br>WBL, MN 55110 | DESIGNED FOR<br>KATE APABLAZA<br>BY<br>BEACH HOUSE | KBD 2020<br>BASIC CAD | Bedroom 2 | DATE |
|--------------------------------------------------------|-------------------------------------