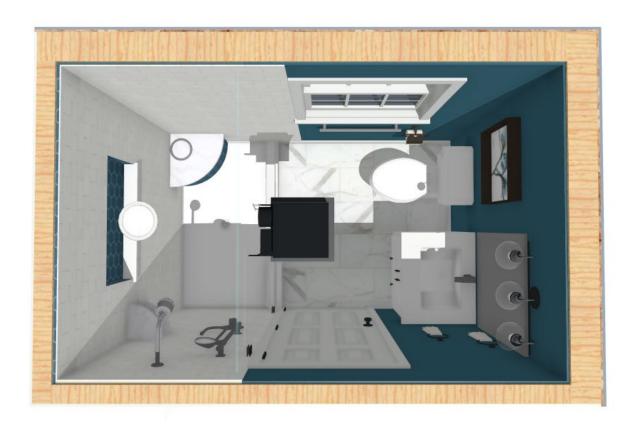

#### Botvin Kitchen, Hall & Primary Baths

Designer: Kate Apablaza

Date: 11/26/22



Kitchen: Option 1

















#### Option 1A







#### Option 1B







#### Kítchen: Option 2

















#### Option 2A







Kitchen: Option 3





















#### Concept Comparison

If you would like to show a specific section side by side, show the same camera angle side by side here







Option 1

Option 2

Option 3



# Hall Bath Option 1 § 2

















#### Primary Bath Option 1 § 2

















#### Next Steps

• Put outstanding questions, deliverables and due dates here

#### Examples:

| • | Client to approve final design | 12/15/20 |
|---|--------------------------------|----------|
|---|--------------------------------|----------|

- Set date to go shopping for tile/countertops:
   by EOW
- Tile selection due date: 1/1/21
- Countertop selection due date: 1/31/21
- Client to decide if they'd like to shop for plumbing together:
   by end of next week
- Cabinetry to be ordered: 2/10/21