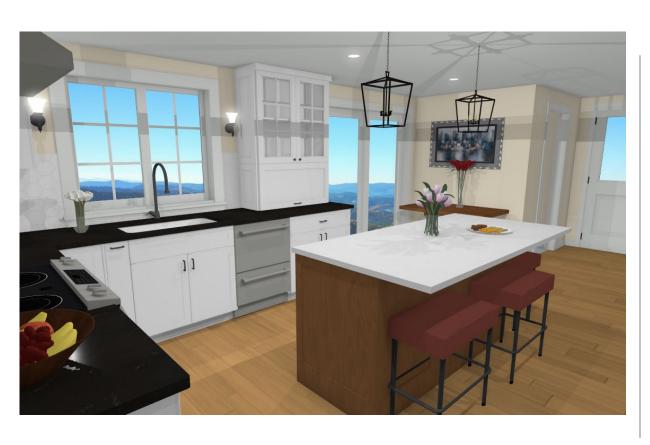

#### Botvin Kitchen, Hall & Primary Baths

Designer: Kate Apablaza

Date: 11/26/22



Kitchen: Option 1

















#### Option 1A







#### Option 1B







#### Kítchen: Option 2

















#### Option 2A







Kitchen: Option 3





















#### Concept Comparison

If you would like to show a specific section side by side, show the same camera angle side by side here







Option 1

Option 2

Option 3



# Hall Bath Option 1 § 2

















#### Primary Bath Option 1 § 2

















#### Next Steps

• Put outstanding questions, deliverables and due dates here

#### Examples:

| • | Client to approve final design | 12/15/20 |
|---|--------------------------------|----------|
|---|--------------------------------|----------|

- Set date to go shopping for tile/countertops:
   by EOW
- Tile selection due date: 1/1/21
- Countertop selection due date: 1/31/21
- Client to