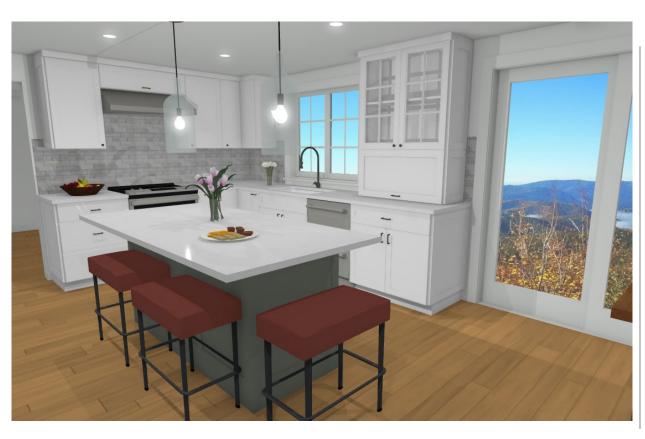

#### Botvin Kitchen, Hall & Primary Baths

Designer: Kate Apablaza

Date: 11/26/22



Kitchen: Option 1

















#### Option 1A







#### Option 1B







#### Kítchen: Option 2

















#### Option 2A







Kitchen: Option 3





















#### Concept Comparison

If you would like to show a specific section side by side, show the same camera angle side by side here







Option 1

Option 2

Option 3



# Hall Bath Option 1 § 2

















#### Primary Bath Option 1 § 2

















#### Next Steps

• Put outstanding questions, deliverables and due dates here

#### Examples:

| • | Client to approve final design | 12/15/20 |
|---|--------------------------------|----------|
|---|--------------------------------|----------|

- Set date to go shopping for tile/countertops:
   by EOW
- Tile selection due date: 1/1/21
- Countertop selection due date: 1/31/21
- Client to decide if they'd like to shop for plumbing t