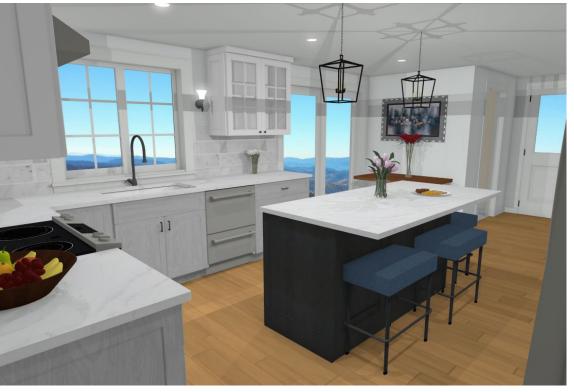

#### Botvin Kitchen, Hall & Primary Baths

Designer: Kate Apablaza

Date: 11/26/22



Kitchen: Option 1

















#### Option 1A







#### Option 1B







#### Kítchen: Option 2

















#### Option 2A







Kitchen: Option 3





















#### Concept Comparison

If you would like to show a specific section side by side, show the same camera angle side by side here







Option 1

Option 2

Option 3



# Hall Bath Option 1 § 2

















#### Primary Bath Option 1 § 2

















#### Next Steps

• Put outstanding questions, deliverables and due dates here

#### Examples:

| • | Client to approve final design | 12/15/20 |
|---|--------------------------------|----------|
|---|--------------------------------|----------|

- Set date to go shopping for tile/countertops:
   by EOW
- Tile selection due date: 1/1/21
- Countertop selection due date: 1/31/21
- Client to decide if they'd like to shop for plumbing together:
   by end of next week
- Ca