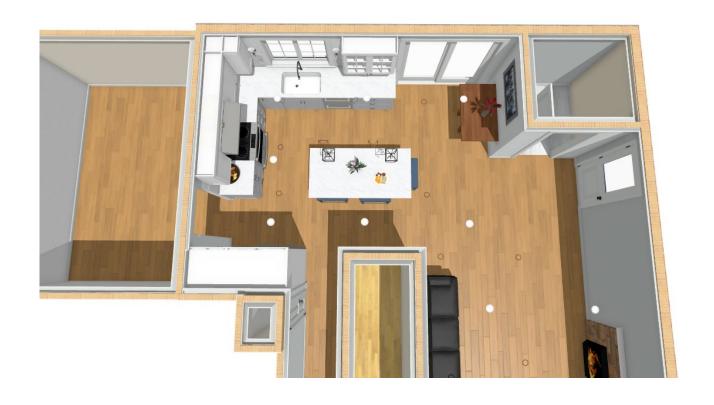

#### Concept Comparison

If you would like to show a specific section side by side, show the same camera angle side by side here

Option 1

Option 2

Option 3