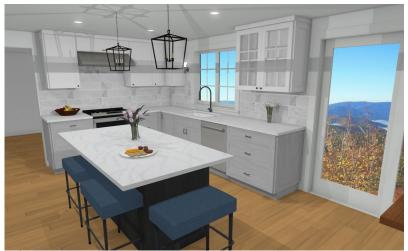

#### Botvin Kitchen, Hall & Primary Baths

Designer: Kate Apablaza

Date: 11/26/22



Kitchen: Option 1

















#### Option 1A







#### Option 1B







#### Kítchen: Option 2

















#### Option 2A







Kitchen: Option 3





















#### Concept Comparison

If you would like to show a specific section side by side, show the same camera angle side by side here







Option 1

Option 2

Option 3



# Hall Bath Option 1 § 2

















#### Primary Bath Option 1 § 2

















#### Next Steps

• Put outstanding questions, deliverables and due dates here

#### Examples:

| • | Client to approve final design | 12/15/20 |
|---|--------------------------------|----------|
|---|--------------------------------|----------|

- Set date to go shopping for tile/countertops:
   by EOW
- Tile selection due date: 1/1/21
- Countertop selection due date: 1/31/21
- Client to decide if they'd like to shop for plumbing together:
   by end of next week
- Cabinetry to be ordered: 2/10/21