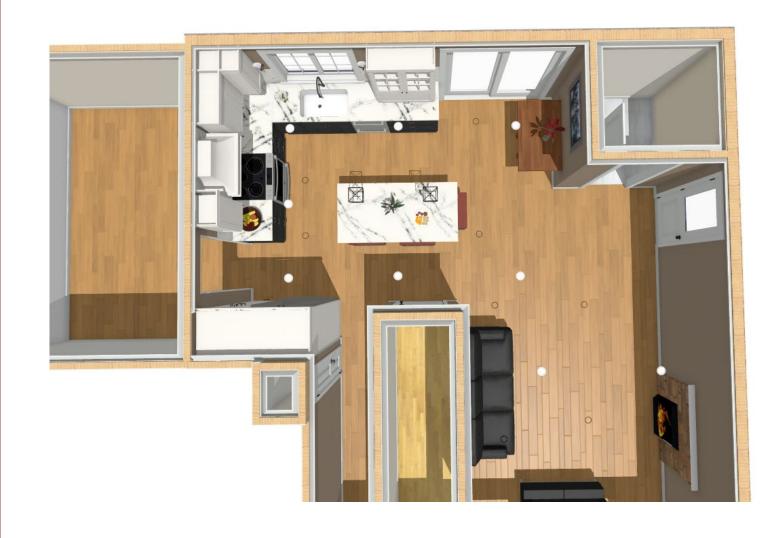

#### Botvin Kitchen, Hall & Primary Baths

Designer: Kate Apablaza

Date: 11/26/22

Kitchen: Option 1

#### Option 1A