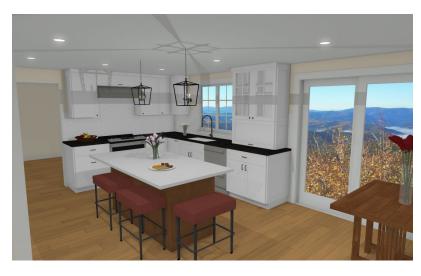

#### Botvin Kitchen, Hall & Primary Baths

Designer: Kate Apablaza

Date: 11/26/22



Kitchen: Option 1

















#### Option 1A







#### Option 1B







#### Kítchen: Option 2

















#### Option 2A







Kitchen: Option 3





















#### Concept Comparison

If you would like to show a specific section side by side, show the same camera angle side by side here







Option 1

Option 2

Option 3



# Hall Bath Option 1 § 2

















#### Primary Bath Option 1 § 2

















#### Next Steps

• Put outstanding questions, deliverables and due dates here

#### Examples:

| • | Client to approve final design | 12/15/20 |
|---|--------------------------------|----------|
|---|--------------------------------|----------|

- Set date to go shopping for tile/countertops:
   by EOW
- Tile selection due date: 1/1/21
- Countertop selection due date: 1/31/21
- Client to decide if they'd like to shop for plumbing together:
   by end of next week
- Cabinetry to be ordered: 2/10/21