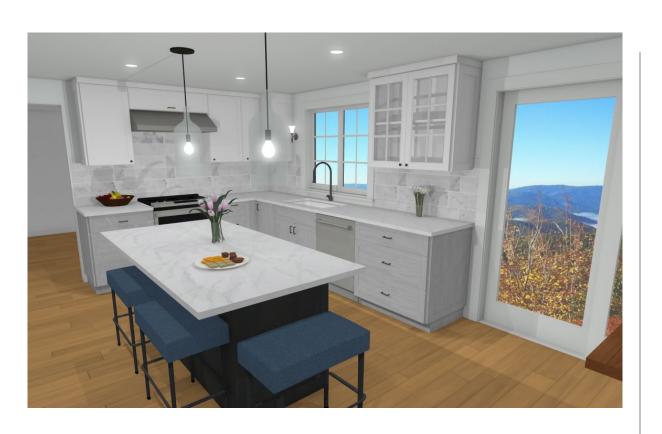

#### Botvin Kitchen, Hall & Primary Baths

Designer: Kate Apablaza

Date: 11/26/22



Kitchen: Option 1

















#### Option 1A







#### Option 1B







#### Kítchen: Option 2

















#### Option 2A







Kitchen: Option 3





















#### Concept Comparison

If you would like to show a specific section side by side, show the same camera angle side by side here







Option 1

Option 2

Option 3



# Hall Bath Option 1 § 2

















#### Primary Bath Option 1 § 2

















#### Next Steps

• Put outstanding questions, deliverables and due dates here

#### Examples:

| • | Client to approve final design | 12/15/20 |
|---|--------------------------------|----------|
|---|--------------------------------|----------|

- Set date to go shopping for tile/countertops:
   by EOW
- Tile selection due date: 1/1/21
- Countertop selection due date: 1/31/21
- Client to decide if they'd like to shop for plumbing together:
   by end of next week
- Cabinetry to be ordered: 2/1