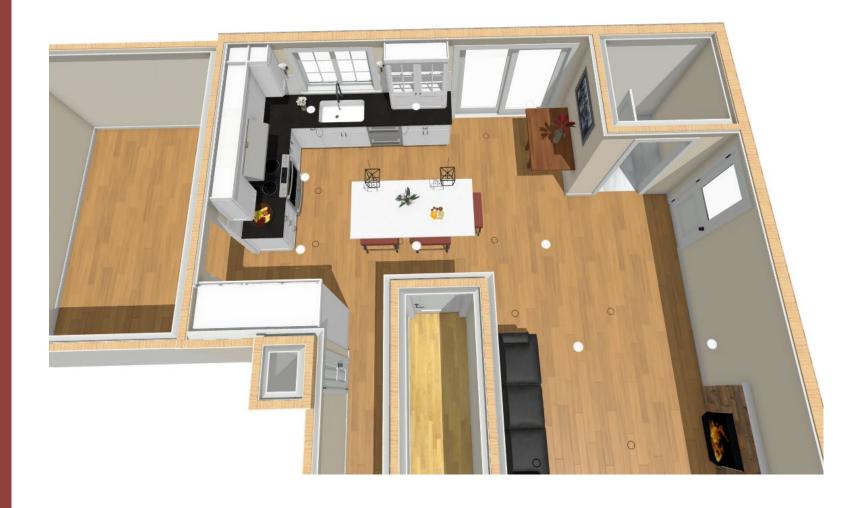

#### Botvin Kitchen, Hall & Primary Baths

Designer: Kate Apablaza

Date: 11/26/22

Kitchen: Option 1