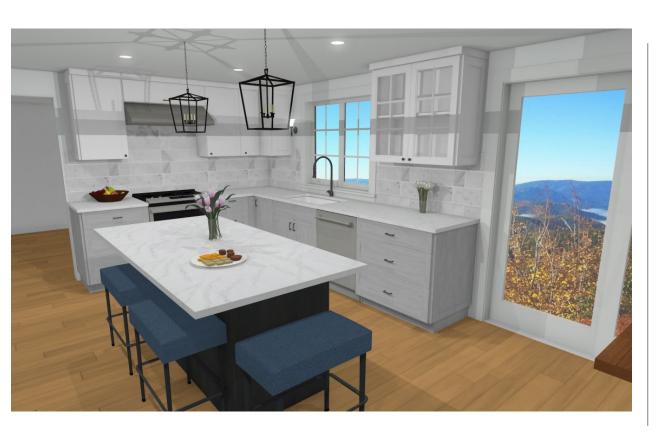

#### Botvin Kitchen, Hall & Primary Baths

Designer: Kate Apablaza

Date: 11/26/22



Kitchen: Option 1

















#### Option 1A







#### Option 1B







#### Kítchen: Option 2

















#### Option 2A







Kitchen: Option 3





















#### Concept Comparison

If you would like to show a specific section side by side, show the same camera angle side by side here







Option 1

Option 2

Option 3



# Hall Bath Option 1 § 2

















#### Primary Bath Option 1 § 2

















#### Next Steps

• Put outstanding questions, deliverables and due dates here

#### Examples:

| • | Client to approve final design | 12/15/20 |
|---|--------------------------------|----------|
|---|--------------------------------|----------|

- Set date to go shopping for tile/countertops:
   by EOW
- Tile selection due date: 1/1/21
- Countertop selection due date: 1/31/21
- Client to decide if they'd like to shop for plumbing together:
   by end of next week
-