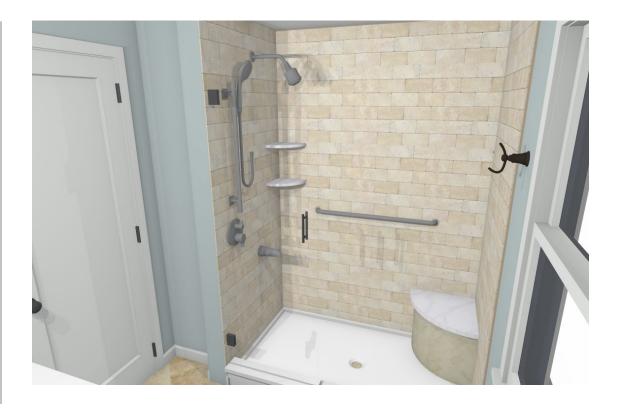

#### Botvin Kitchen, Hall & Primary Baths

Designer: Kate Apablaza

Date: 11/26/22



Kitchen: Option 1

















#### Option 1A







#### Option 1B







#### Kítchen: Option 2

















#### Option 2A







Kitchen: Option 3





















#### Concept Comparison

If you would like to show a specific section side by side, show the same camera angle side by side here







Option 1

Option 2

Option 3



# Hall Bath Option 1 § 2

















#### Primary Bath Option 1 § 2

















#### Next Steps

• Put outstanding questions, deliverables and due dates here

#### Examples:

| • | Client to approve final design | 12/15/20 |
|---|--------------------------------|----------|
|---|--------------------------------|----------|

- Set date to go shopping for tile/countertops:
   by EOW
- Tile selection due date: 1/1/21
- Countertop selection due date: 1/31/21
- Client to decide if they'd like to shop for plumbing together:
   by end of next week
- Cabinetry to be ordered: 2/10/21