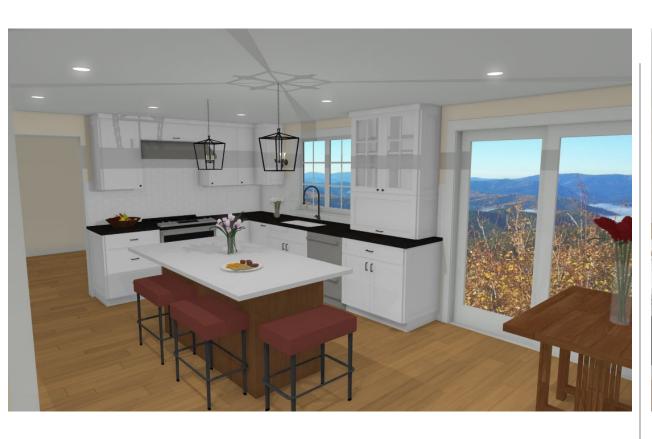

#### Botvin Kitchen, Hall & Primary Baths

Designer: Kate Apablaza

Date: 11/26/22



Kitchen: Option 1

















#### Option 1A







#### Option 1B







#### Kítchen: Option 2

















#### Option 2A







Kitchen: Option 3





















#### Concept Comparison

If you would like to show a specific section side by side, show the same camera angle side by side here







Option 1

Option 2

Option 3



# Hall Bath Option 1 § 2

















#### Primary Bath Option 1 § 2

















#### Next Steps

• Put outstanding questions, deliverables and due dates here

#### Examples:

| • | Client to approve final design | 12/15/20 |
|---|--------------------------------|----------|
|---|--------------------------------|----------|

- Set date to go shopping for tile/countertops:
   by EOW
- Tile selection due date: 1/1/21
- Countertop selection due date: 1/31/21
- Clie