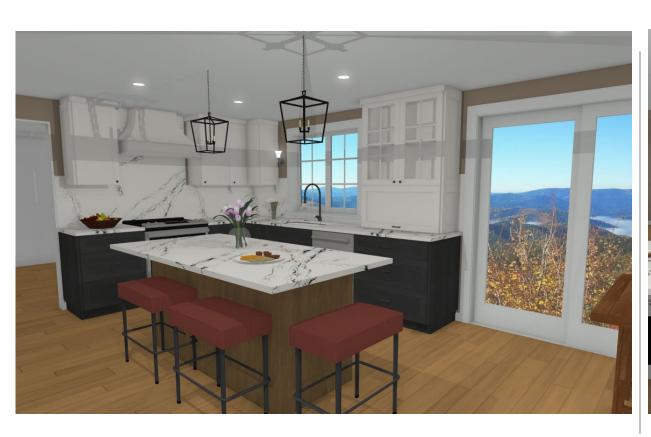

#### Botvin Kitchen, Hall & Primary Baths

Designer: Kate Apablaza

Date: 11/26/22

Kitchen: Option 1

#### Option 1A