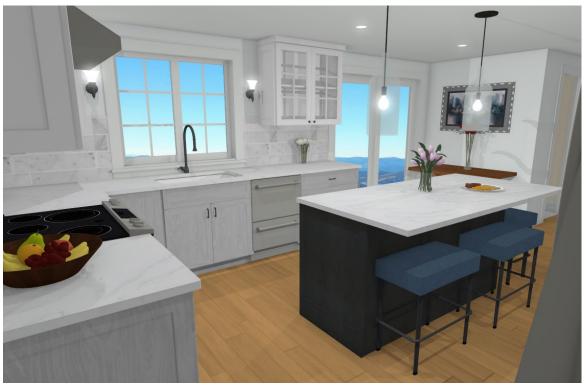

#### Concept Comparison

If you would like to show a specific section side by side, show the same camera angle side by side here

Option 1

Option 2

Option 3