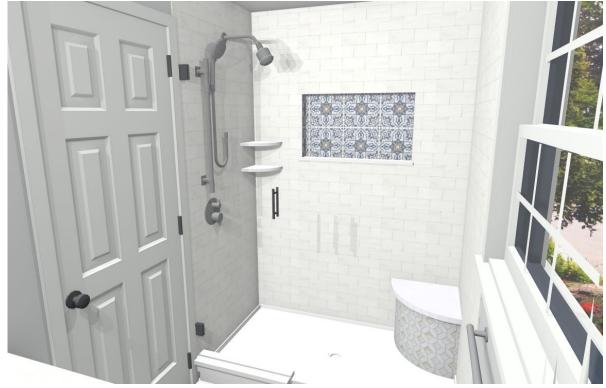

#### Botvin Kitchen, Hall & Primary Baths

Designer: Kate Apablaza

Date: 11/26/22



Kitchen: Option 1

















#### Option 1A







#### Option 1B







#### Kítchen: Option 2

















#### Option 2A







Kitchen: Option 3





















#### Concept Comparison

If you would like to show a specific section side by side, show the same camera angle side by side here







Option 1

Option 2

Option 3



# Hall Bath Option 1 § 2

















#### Primary Bath Option 1 § 2

















#### Next Steps

• Put outstanding questions, deliverables and due dates here

#### Examples:

| • | Client to approve final design | 12/15/20 |
|---|--------------------------------|----------|
|---|--------------------------------|----------|

- Set date to go shopping for tile/countertops:
   by EOW
- Tile selection due date: 1/1/21
- Countertop selection due date: 1/31/21
- Client to decide if they'd like to shop for plumbing together:
   by end of next week
- Cabinetry to be ordered: 2/10/21