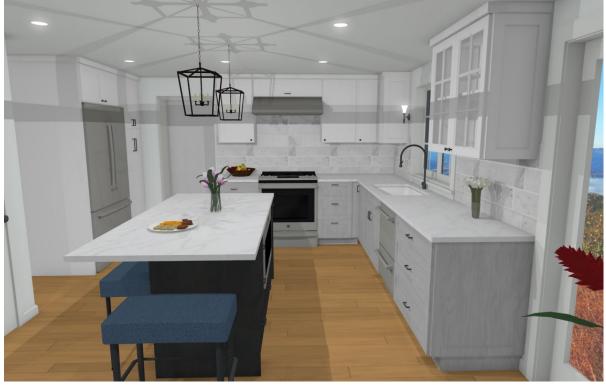

#### Botvin Kitchen, Hall & Primary Baths

Designer: Kate Apablaza

Date: 11/26/22



Kitchen: Option 1

















#### Option 1A







#### Option 1B







#### Kítchen: Option 2

















#### Option 2A







Kitchen: Option 3





















#### Concept Comparison

If you would like to show a specific section side by side, show the same camera angle side by side here







Option 1

Option 2

Option 3



# Hall Bath Option 1 § 2

















#### Primary Bath Option 1 § 2

















#### Next Steps

• Put outstanding questions, deliverables and due dates here

#### Examples:

| • | Client to approve final design | 12/15/20 |
|---|--------------------------------|----------|
|---|--------------------------------|----------|

- Set date to go shopping for tile/countertops:
   by EOW
- Tile selection due date: 1/1/21
- Countertop selection due date: 1/31/21
- Client to decide if they'd like to shop for plumbing together:
   by end of next week
- Cabinetr