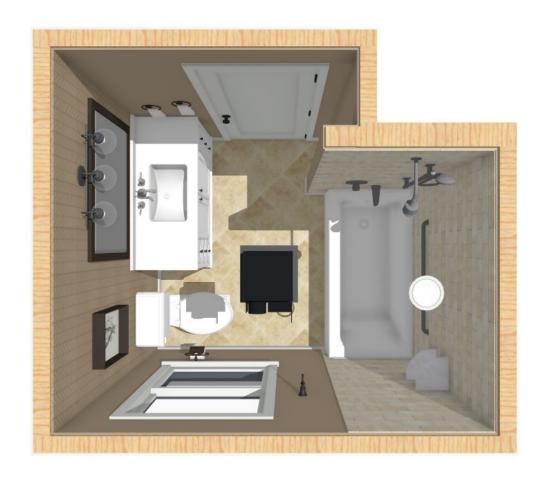

#### Botvin Kitchen, Hall & Primary Baths

Designer: Kate Apablaza

Date: 11/26/22



Kitchen: Option 1

















#### Option 1A







#### Option 1B







#### Kítchen: Option 2

















#### Option 2A







Kitchen: Option 3





















#### Concept Comparison

If you would like to show a specific section side by side, show the same camera angle side by side here







Option 1

Option 2

Option 3



# Hall Bath Option 1 § 2

















#### Primary Bath Option 1 § 2

















#### Next Steps

• Put outstanding questions, deliverables and due dates here

#### Examples:

| • | Client to approve final design | 12/15/20 |
|---|--------------------------------|----------|
|---|--------------------------------|----------|

- Set date to go shopping for tile/countertops:
   by EOW
- Tile selection due date: 1/1/21
- Countertop selection due date: 1/31/21
- Client to decide if they'd like to shop for plumbing together:
   by end of next week
- Cabinetry to be ordered: 2/10/21