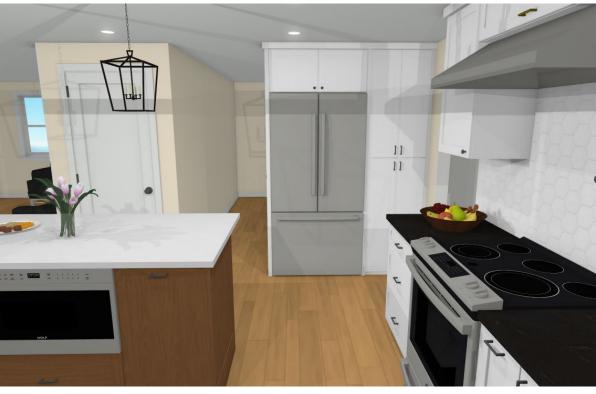

#### Botvin Kitchen, Hall & Primary Baths

Designer: Kate Apablaza

Date: 11/26/22



Kitchen: Option 1

















#### Option 1A







#### Option 1B







#### Kítchen: Option 2

















#### Option 2A







Kitchen: Option 3





















#### Concept Comparison

If you would like to show a specific section side by side, show the same camera angle side by side here







Option 1

Option 2

Option 3



# Hall Bath Option 1 § 2

















#### Primary Bath Option 1 § 2

















#### Next Steps

• Put outstanding questions, deliverables and due dates here

#### Examples:

| • | Client to approve final design | 12/15/20 |
|---|--------------------------------|----------|
|---|--------------------------------|----------|

- Set date to go shopping for tile/countertops:
   by EOW
- Tile selection due date: 1/1/21
- Countertop selection due date: 1/31/21
- Client