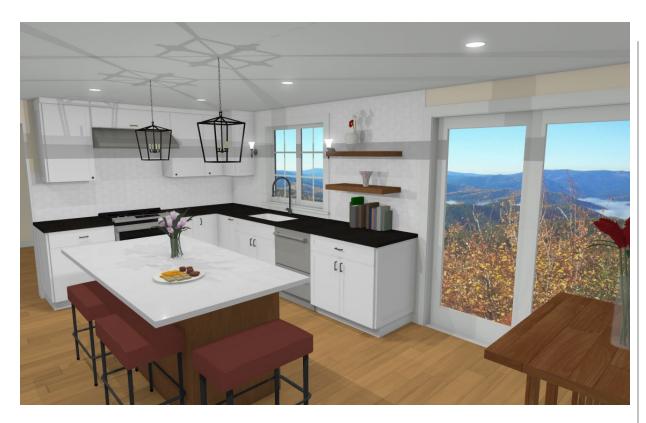

#### Botvin Kitchen, Hall & Primary Baths

Designer: Kate Apablaza

Date: 11/26/22



Kitchen: Option 1

















#### Option 1A







#### Option 1B







#### Kítchen: Option 2

















#### Option 2A







Kitchen: Option 3





















#### Concept Comparison

If you would like to show a specific section side by side, show the same camera angle side by side here







Option 1

Option 2

Option 3



# Hall Bath Option 1 § 2

















#### Primary Bath Option 1 § 2

















#### Next Steps

• Put outstanding questions, deliverables and due dates here

#### Examples:

| • | Client to approve final design | 12/15/20 |
|---|--------------------------------|----------|
|---|--------------------------------|----------|

- Set date to go shopping for tile/countertops:
   by EOW
- Tile selection due date: 1/1/21
- Countertop selection due date: 1/31/21
- Client to decide if they'd like