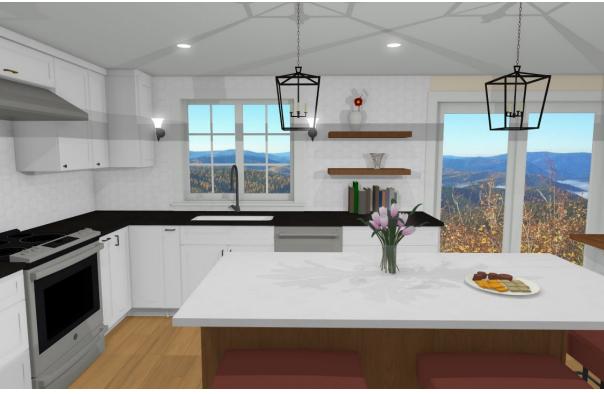

#### Botvin Kitchen, Hall & Primary Baths

Designer: Kate Apablaza

Date: 11/26/22



Kitchen: Option 1

















#### Option 1A







#### Option 1B







#### Kítchen: Option 2

















#### Option 2A







Kitchen: Option 3





















#### Concept Comparison

If you would like to show a specific section side by side, show the same camera angle side by side here







Option 1

Option 2

Option 3



# Hall Bath Option 1 § 2

















#### Primary Bath Option 1 § 2

















#### Next Steps

• Put outstanding questions, deliverables and due dates here

#### Examples:

| • | Client to approve final design | 12/15/20 |
|---|--------------------------------|----------|
|---|--------------------------------|----------|

- Set date to go shopping for tile/countertops:
   by EOW
- Tile selection due date: 1/1/21
- Countertop selection due date: 1/31/21
- Client to decide if they'd like to