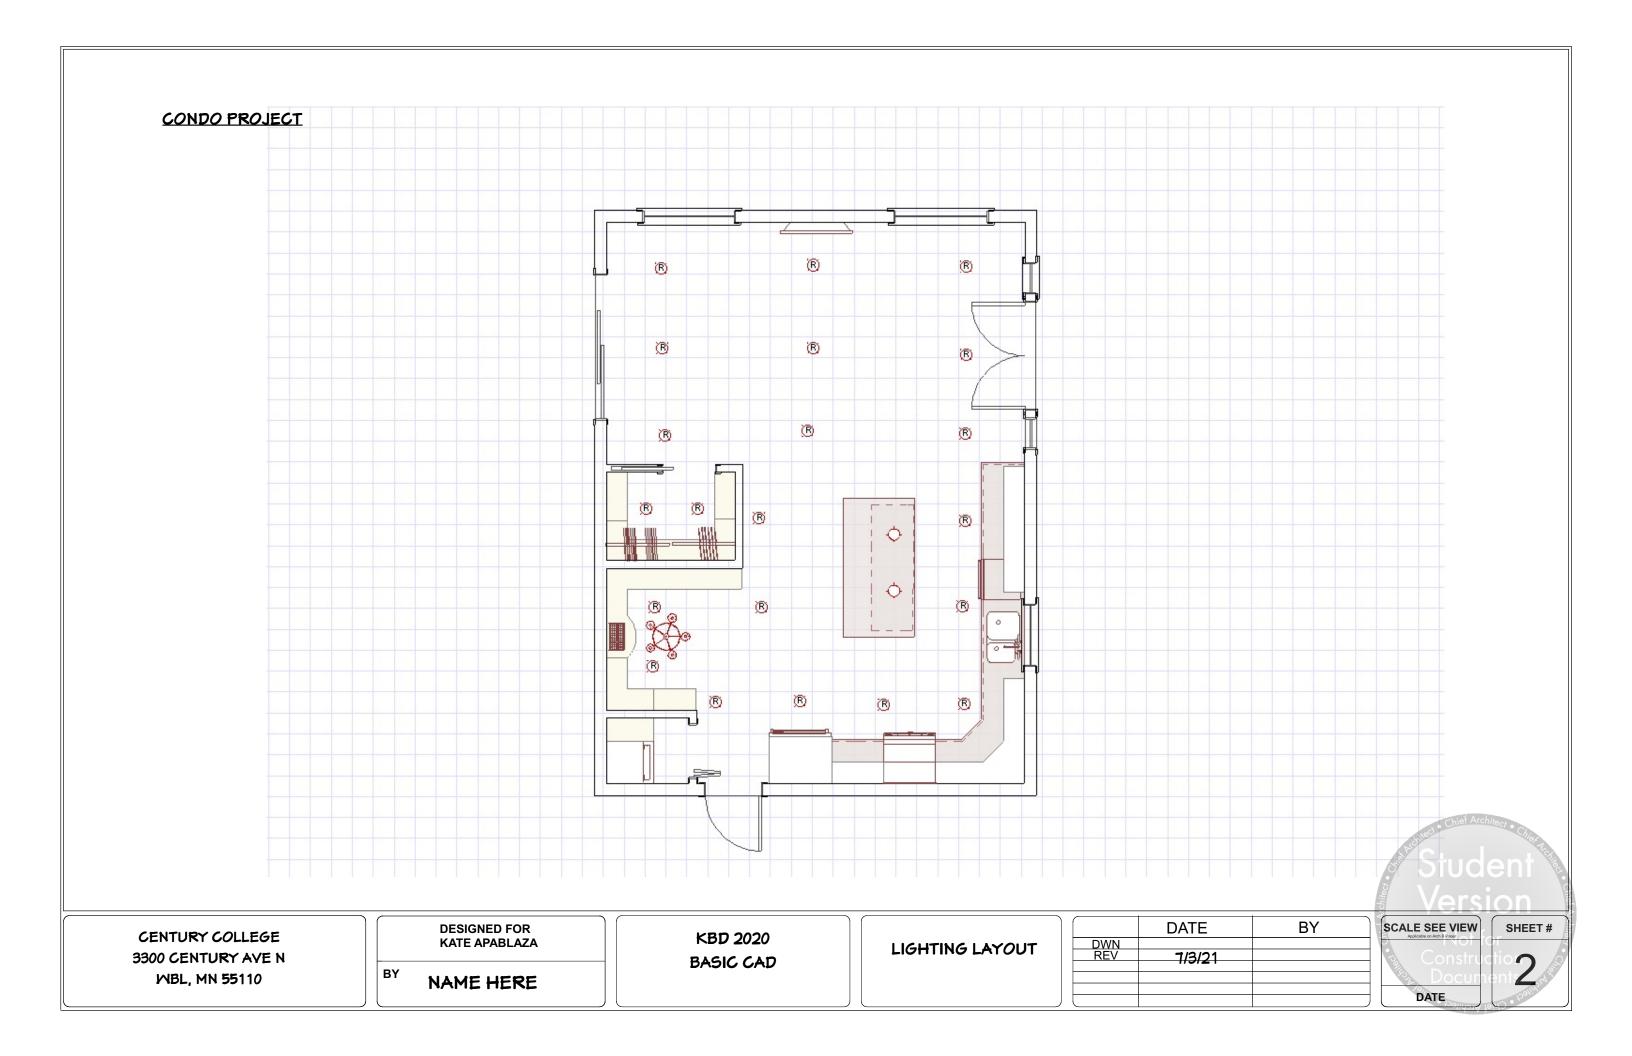

Version
CALE SEE VIEW SHEET #

8

SCALE SEE VIEW
Applicable on Arch B Paper

Construct
Docume

DESIGNED FOR KATE APABLAZA

BY

NAME HERE

KBD 2020 BASIC CAD

PERSPECTIVE

|     | DATE   | BY |
|-----|--------|----|
| DWN |        |    |
| REV | 7/3/21 |    |
|     | 113121 |    |
|     |        |    |
|     |        |    |
|     |        |    |

SCALE SEE VIEW
Applicable on Arch 9 Protein

Construction

Document

DESIGNED FOR KATE APABLAZA

BY

NAME HERE

KBD 2020 BASIC CAD

PERSPECTIVE

|     | DATE   | BY |
|-----|--------|----|
| DWN |        |    |
| REV | 7/3/21 |    |
|     | 113121 |    |
|     |        |    |
|     |        |    |
|     |        |    |