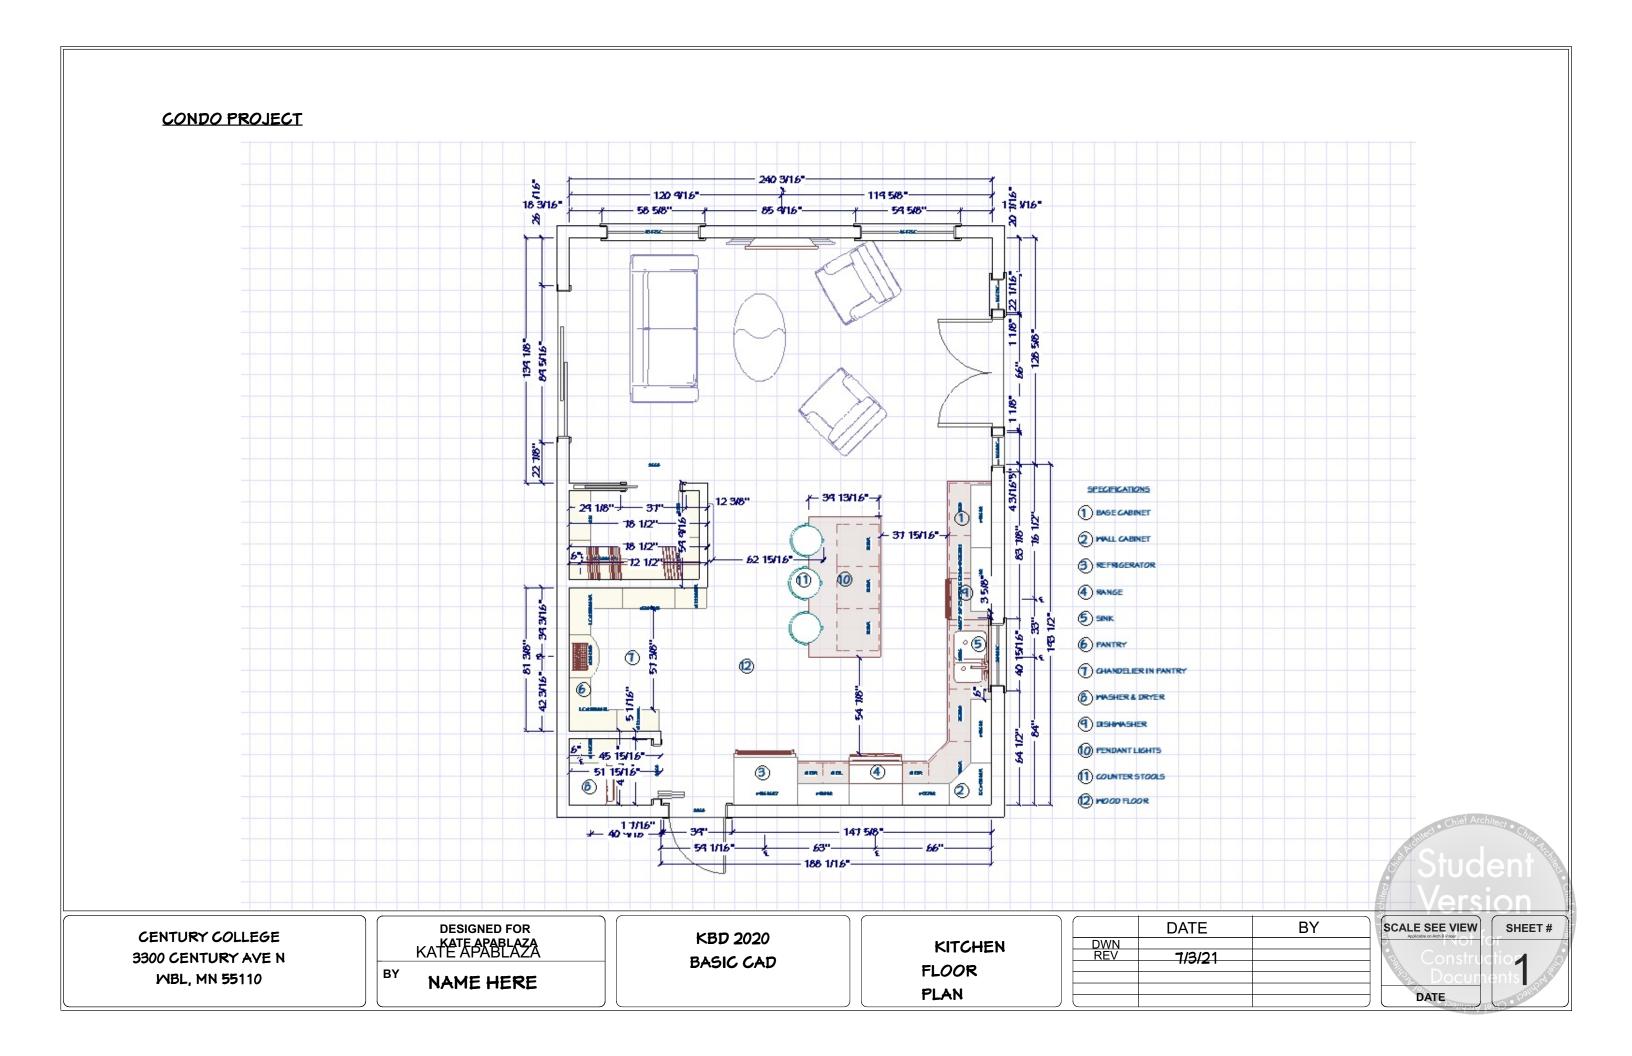

DESIGNED FOR KATE APABLAZA

NAME HERE

KBD 2020 BASIC CAD

PERSPECTIVE

|     | DATE   | BY |
|-----|--------|----|
| DWN |        |    |
| REV | 7/3/21 |    |
|     | 113121 |    |
|     | ·      |    |
|     | ·      |    |
|     |        |    |

SCALE SEE VIEW
Applicable on Arch is Paper

Constru

DATE

DESIGNED FOR KATE APABLAZA

NAME HERE

KBD 2020 BASIC CAD

PERSPECTIVE

|     | DATE   | BY |
|-----|--------|----|
| DWN |        |    |
| REV | 7/3/21 |    |
|     | 113121 |    |
|     |        |    |
|     |        |    |
|     |        |    |