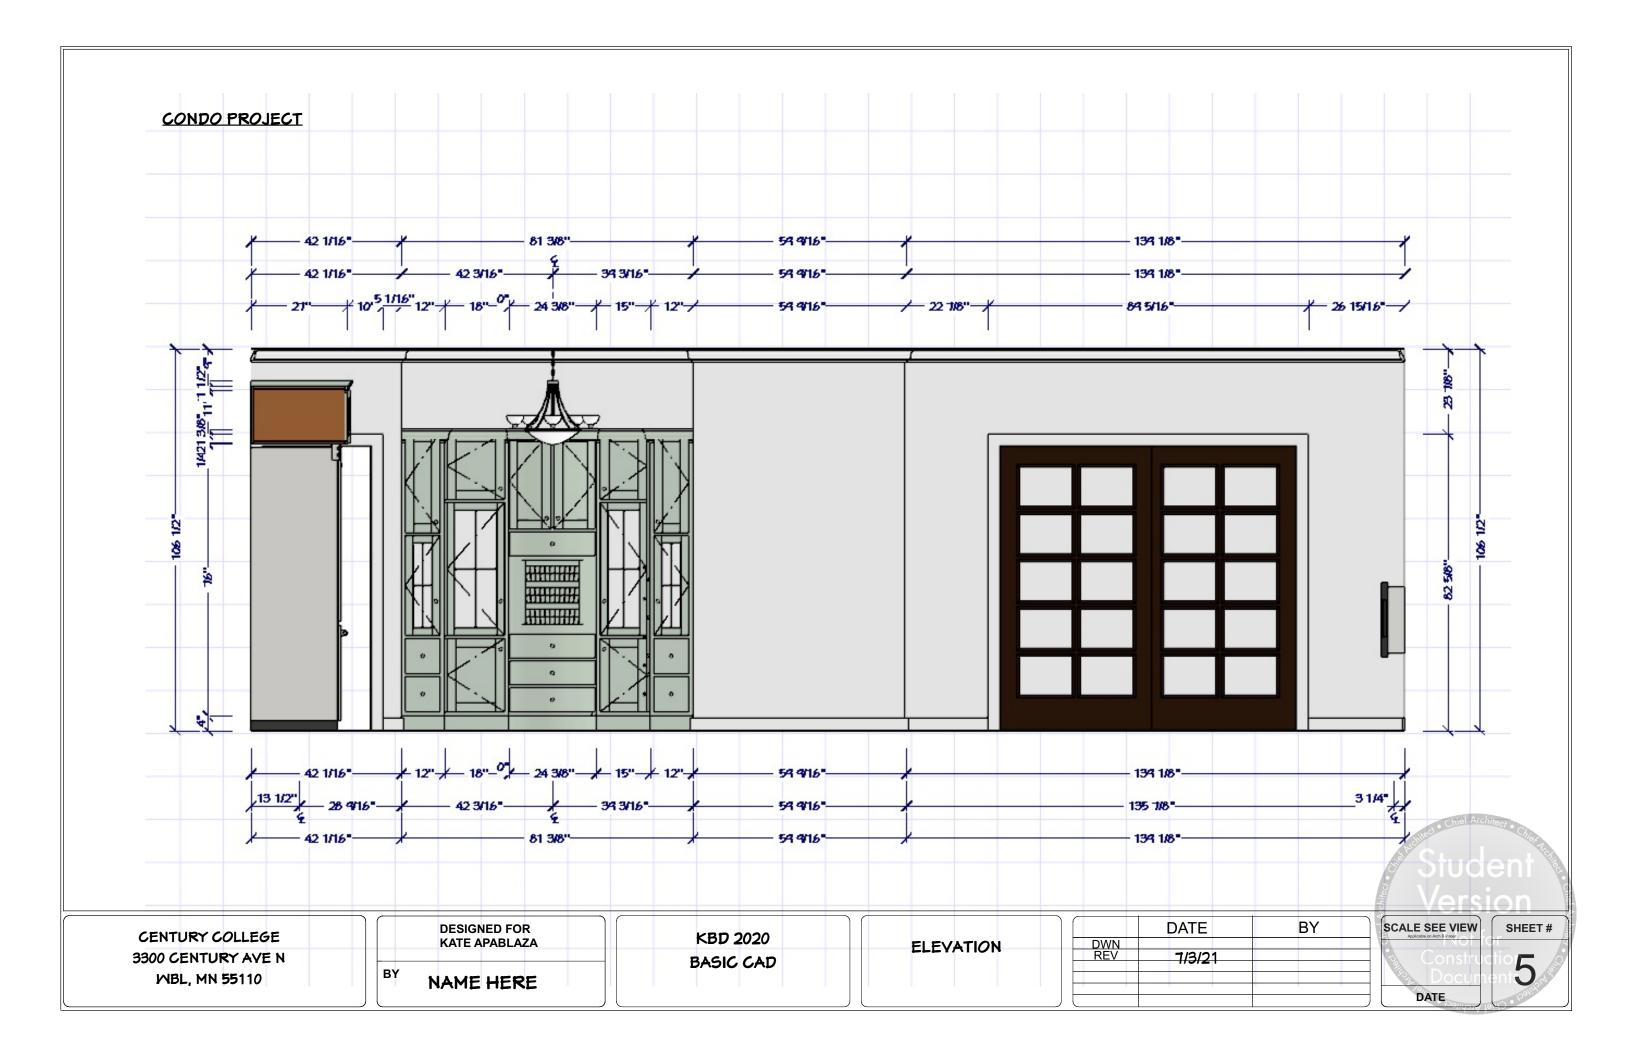

DESIGNED FOR KATE APABLAZA

NAME HERE

KBD 2020 BASIC CAD

PERSPECTIVE

|     | DATE   | BY |
|-----|--------|----|
| DWN |        |    |
| REV | 7/3/21 |    |
|     | 113121 |    |
|     | ·      |    |
|     | ·      |    |
|     |        |    |

SCALE SEE VIEW
Applicable on Arch is Paper

Constru

DATE

DESIGNED FOR KATE APABLAZA

NAME HERE

KBD 2020 BASIC CAD

PERSPECTIVE

|     | DATE   | BY |
|-----|--------|----|
| DWN |        |    |
| REV | 7/3/21 |    |
|     | 113121 |    |
|     |        |    |
|     |        |    |
|     |        |    |