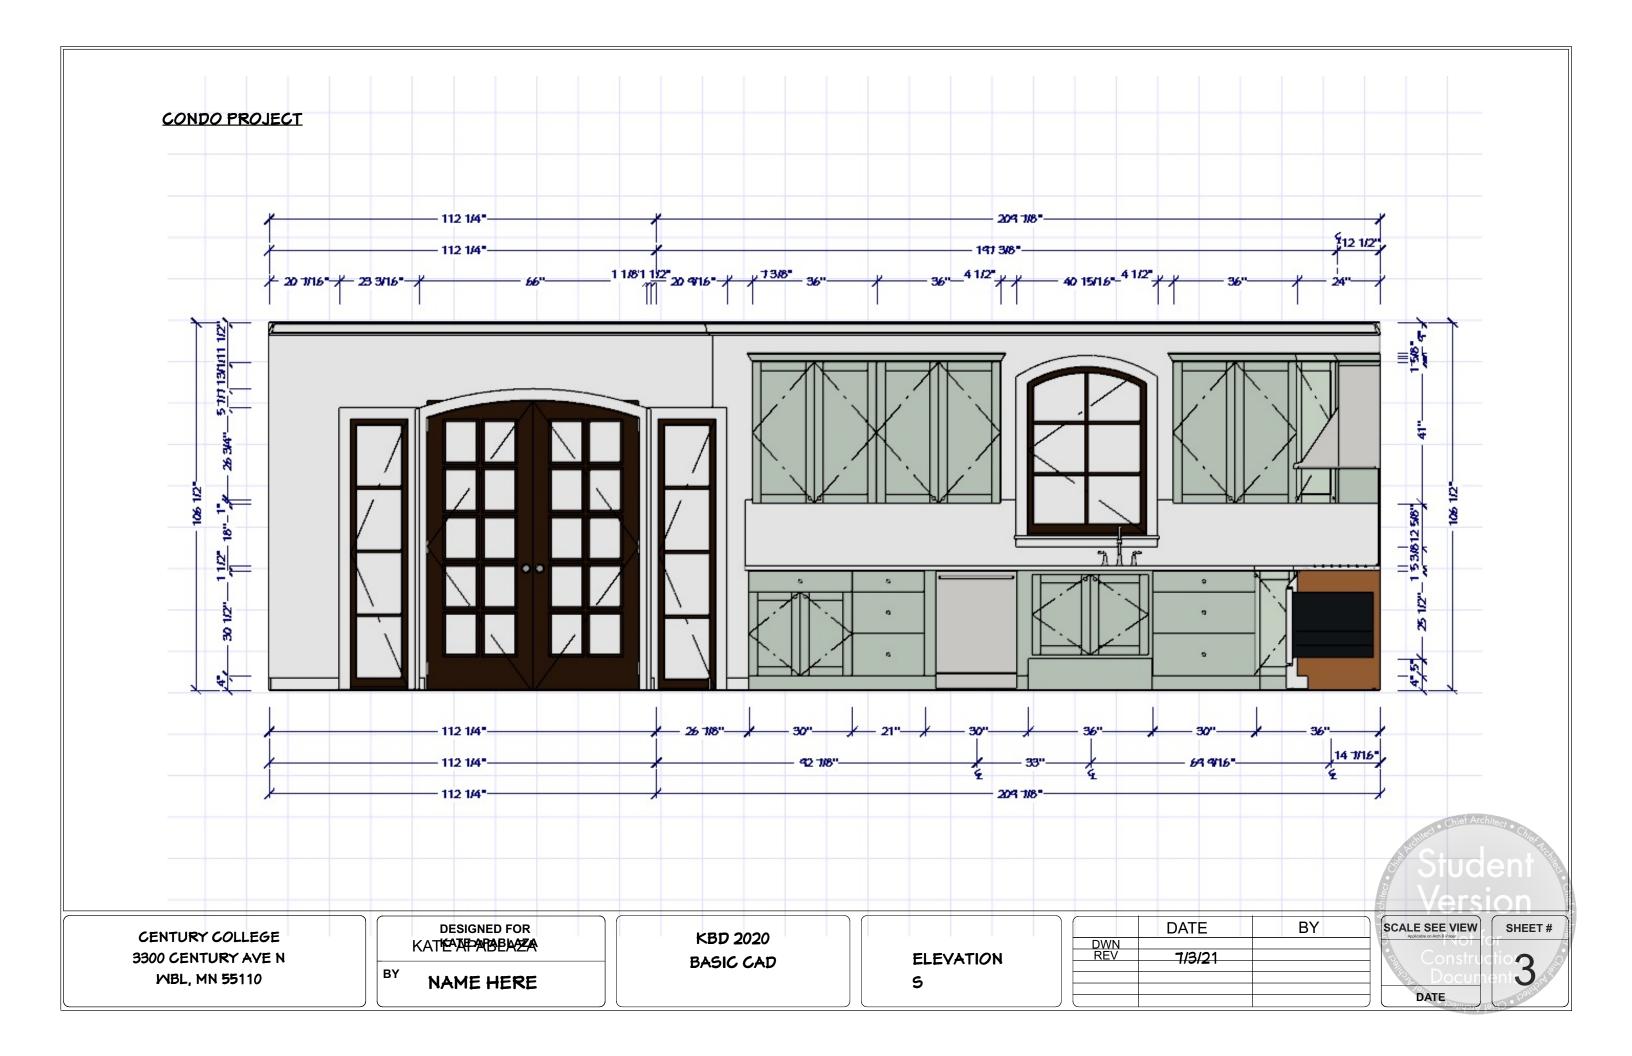

SCALE SEE VIEW
Applicable on Arch B Power

Construction
Documents
Documents
DATE

DESIGNED FOR KATE APABLAZA

Y NAME HERE

KBD 2020 BASIC CAD

PERSPECTIVE

|     | DATE   | BY |
|-----|--------|----|
| DWN |        |    |
| REV | 7/3/21 |    |
|     | 15     |    |
|     |        |    |
|     |        | ·  |
|     | ·      |    |

SCALE SEE VIEW
Applicable on Arch 8 2-page

SHEET #

Construction Documents

Date

DESIGNED FOR KATE APABLAZA

BY

NAME HERE

KBD 2020 BASIC CAD

PERSPECTIVE

|     | DATE   | BY ) |
|-----|--------|------|
| DWN |        |      |
| REV | 7/3/21 |      |
|     | 113121 |      |
|     |        |      |
|     |        |      |
|     |        |      |