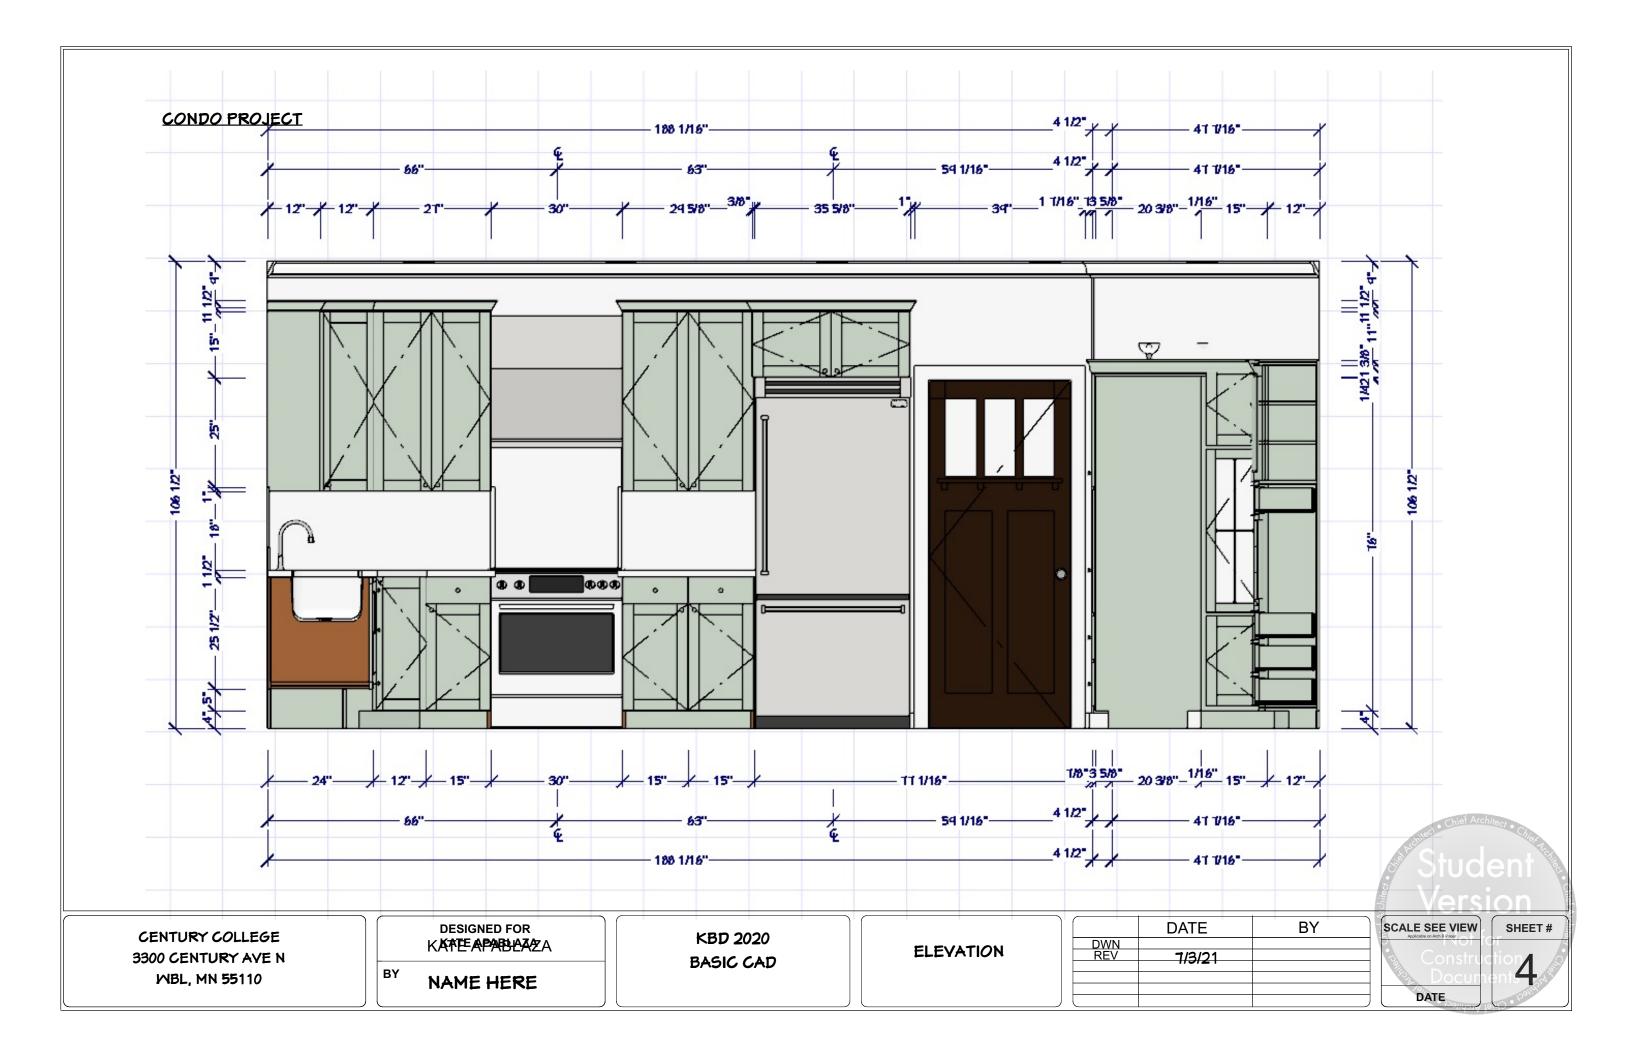

SCALE SEE VIEW
Applicable on Arch B Pager

SHEET #

Applicable on Arch B Page Of Communication C

DESIGNED FOR KATE APABLAZA

NAME HERE

KBD 2020 BASIC CAD

PERSPECTIVE

|     | DATE   | BY ) |
|-----|--------|------|
| DWN |        |      |
| REV | 7/3/21 |      |
|     | 113121 |      |
|     |        |      |
|     |        |      |
| •   |        | ,    |

SCALE SEE VIEW
Applicable on Arch B Pager

SHEET #

Construction 12

Documents 12

ATE

DESIGNED FOR KATE APABLAZA

BY NA

NAME HERE