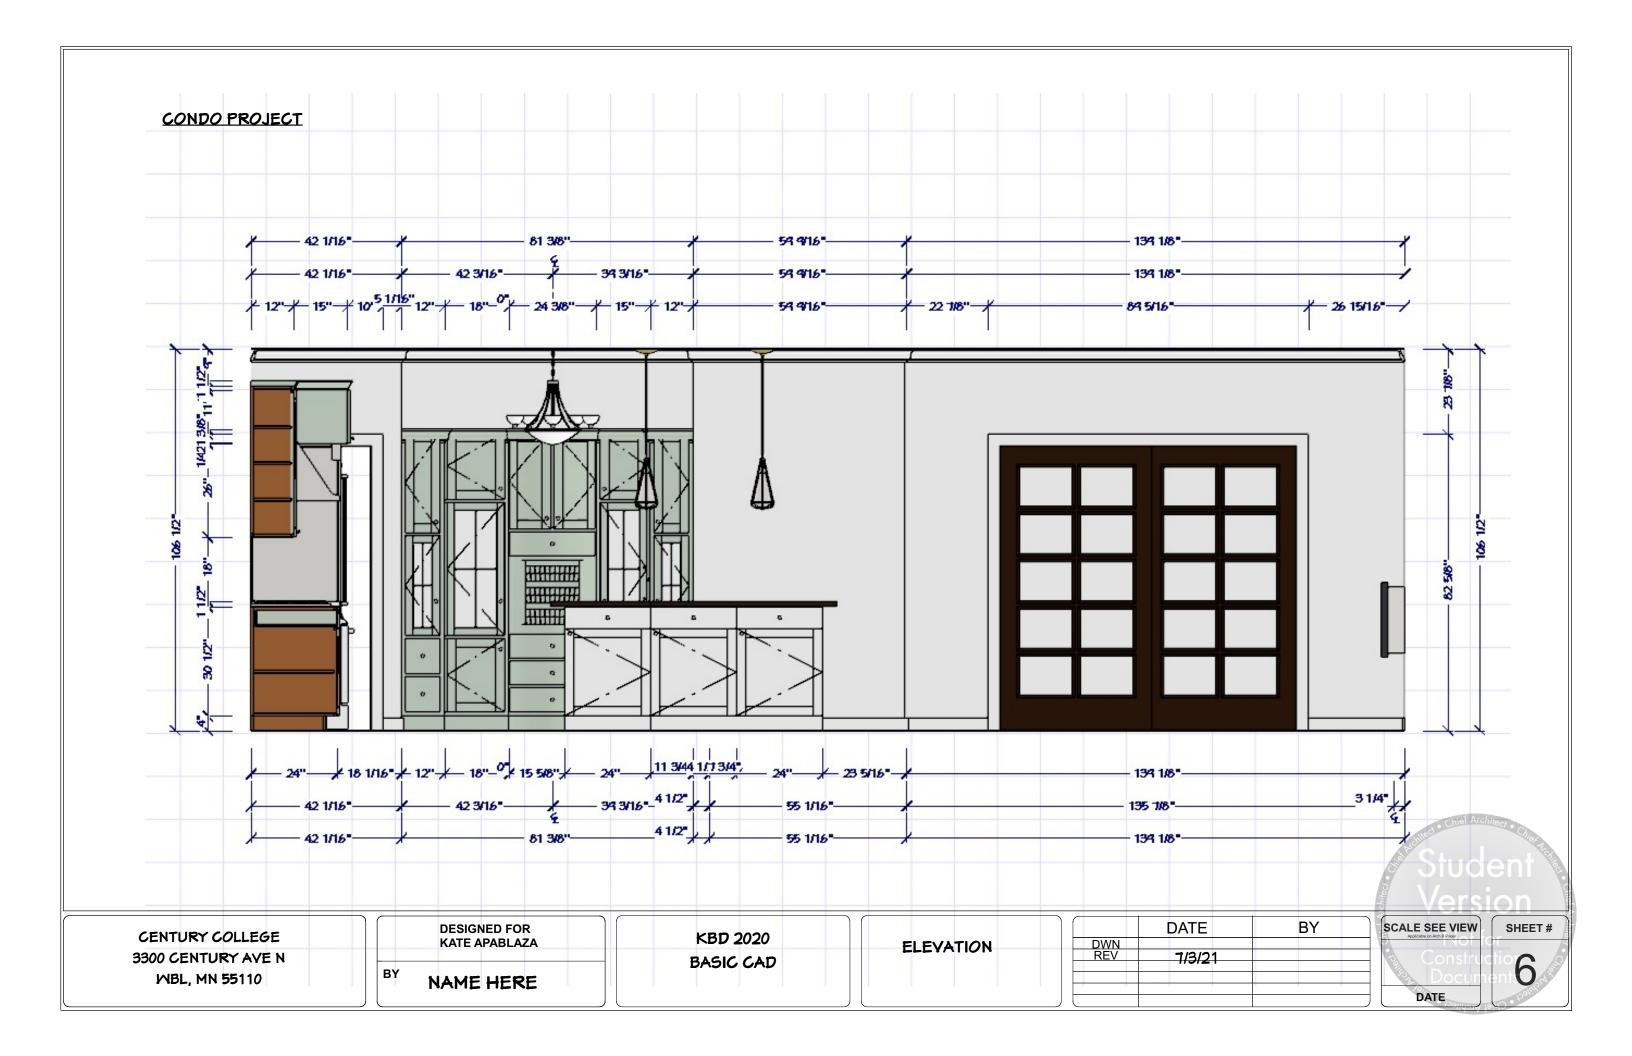

Version
CALE SEE VIEW SHEET #

8

SCALE SEE VIEW
Applicable on Arch B Paper

Construct
Docume

DESIGNED FOR KATE APABLAZA

BY

NAME HERE

KBD 2020 BASIC CAD

PERSPECTIVE

|     | DATE   | BY |
|-----|--------|----|
| DWN |        |    |
| REV | 7/3/21 |    |
|     | 113121 |    |
|     |        |    |
|     |        |    |
|     |        |    |

SCALE SEE VIEW
Applicable on Arch 9 Protein

Construction

Document

DESIGNED FOR KATE APABLAZA

BY

NAME HERE

KBD 2020 BASIC CAD

PERSPECTIVE

|     | DATE   | BY |
|-----|--------|----|
| DWN |        |    |
| REV | 7/3/21 |    |
|     | 113121 |    |
|     |        |    |
|     |        |    |
|     |        |    |