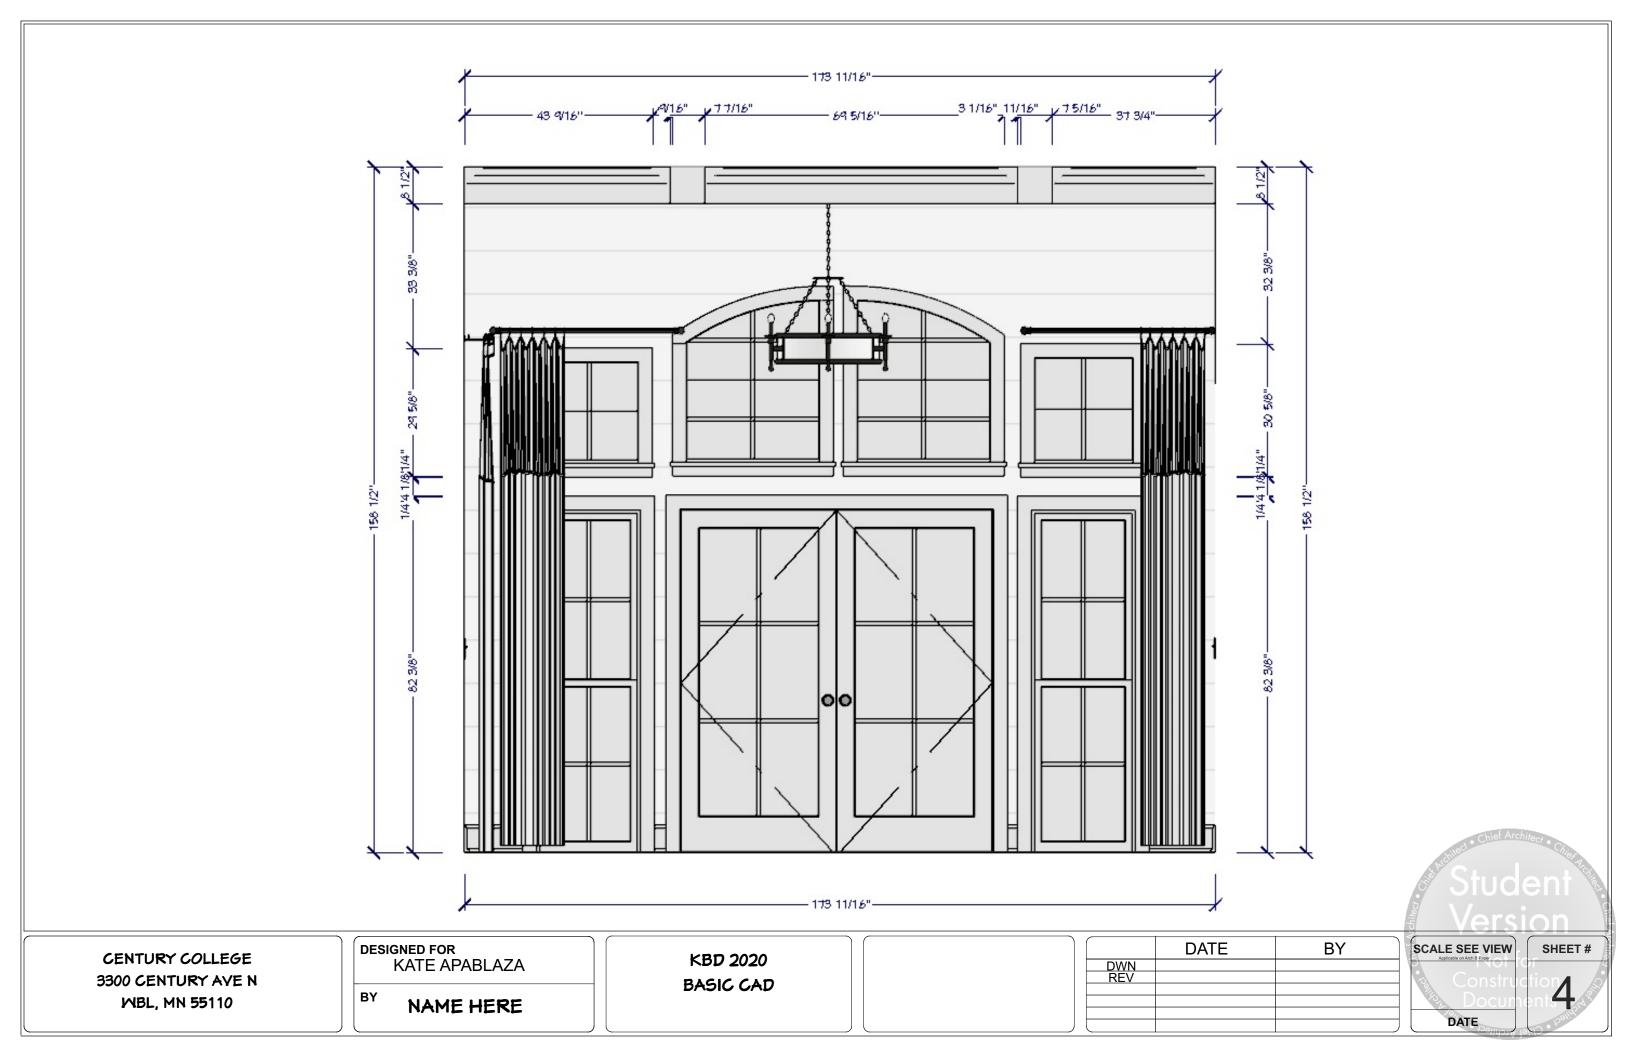

SCALE SEE VIEW
Applicable on Arch 8 Paper

Construction
Document
DATE

GENTURY COLLEGE 3300 CENTURY AVE N WBL, MN 55110 DESIGNED FOR
KATE APABLAZA

BY

NAME HERE

KBD 2020 BASIC CAD

ELEVATION S

|     | DATE | BY | sc |
|-----|------|----|----|
| DWN |      |    |    |
| REV |      |    | -5 |
|     |      |    |    |
|     |      |    |    |
|     |      |    |    |
| ·   |      |    |    |