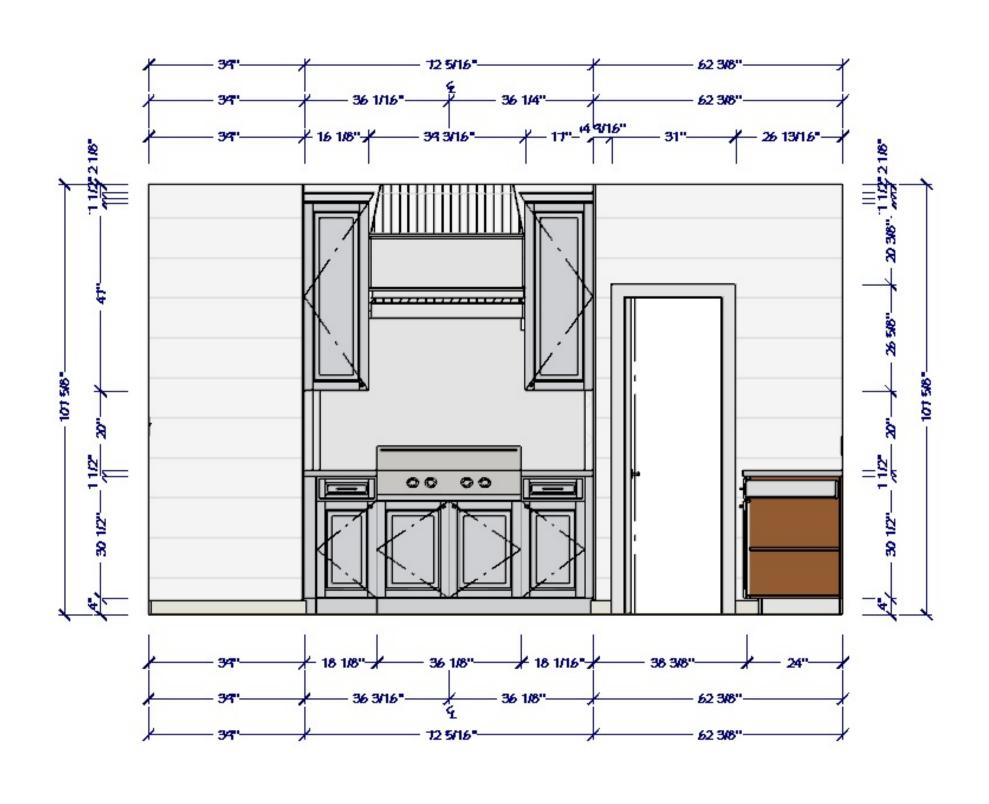

SCALE SEE VIEW
Applicable on Arch 8 Paper

Construction
Document
DATE

GENTURY COLLEGE 3300 CENTURY AVE N WBL, MN 55110 DESIGNED FOR
KATE APABLAZA

BY

NAME HERE

KBD 2020 BASIC CAD

ELEVATION S

|     | DATE | BY | sc |
|-----|------|----|----|
| DWN |      |    |    |
| REV |      |    | -5 |
|     |      |    |    |
|     |      |    |    |
|     |      |    |    |
| ·   |      |    |    |