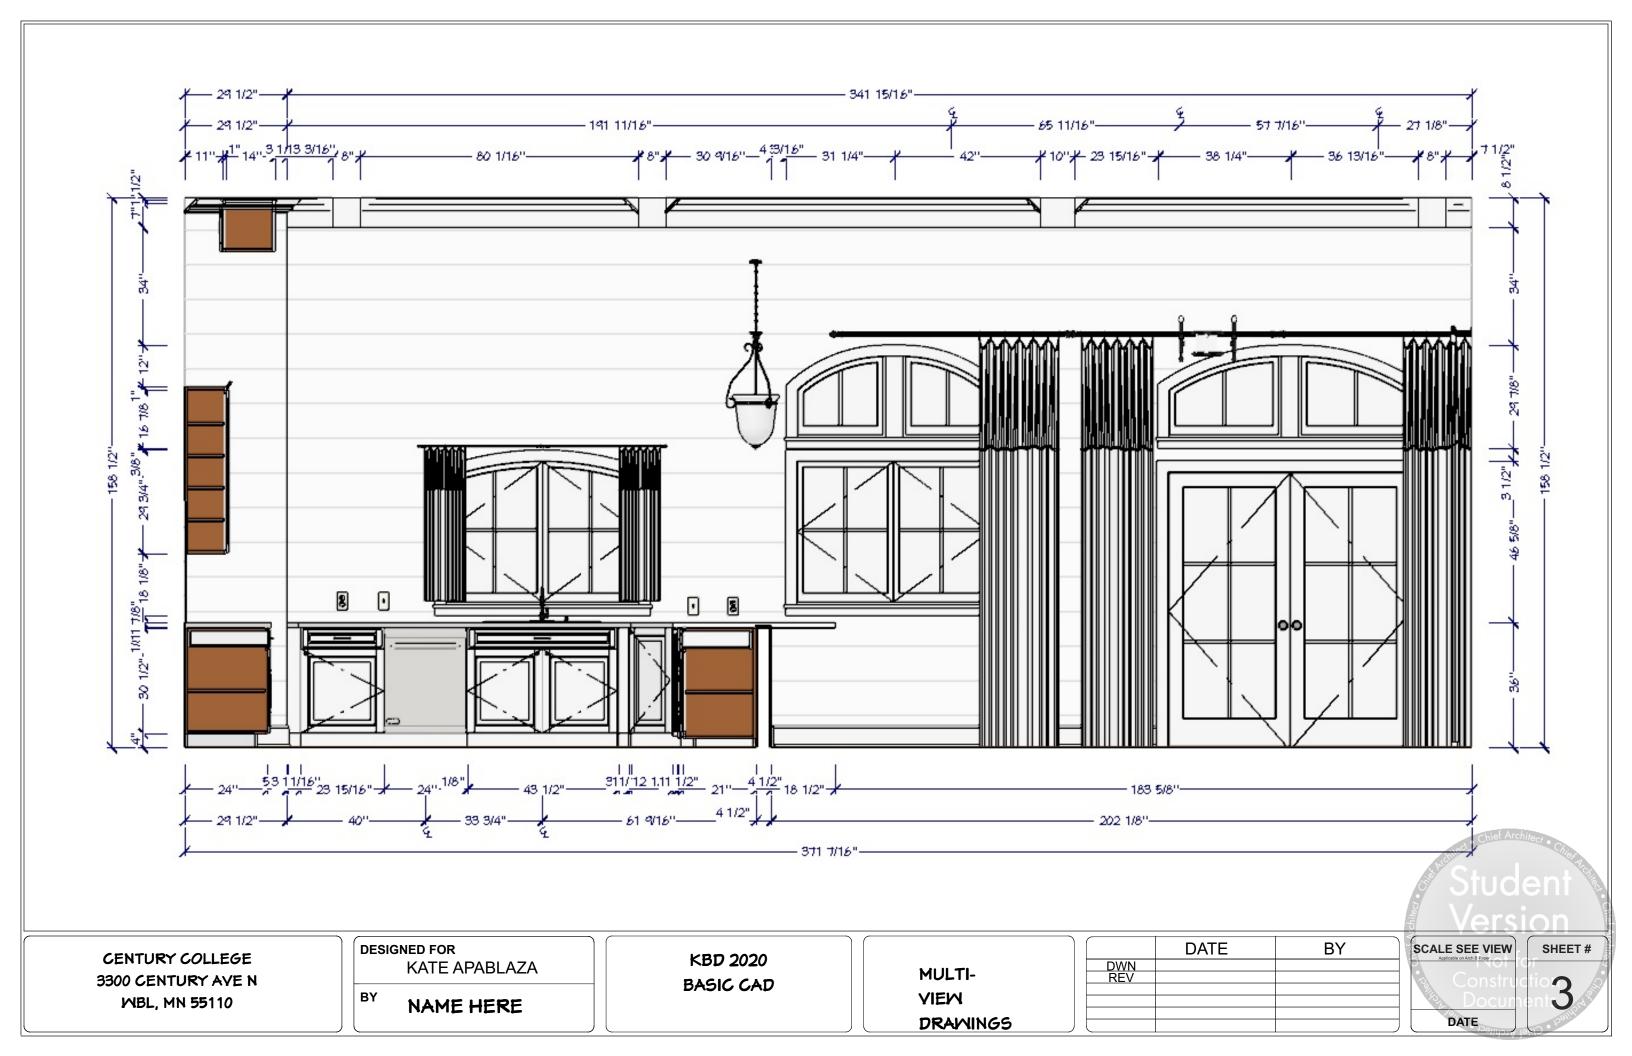

SCALE SEE VIEW
Applicable on Arch 8 Paper

Construction
Document
DATE

GENTURY COLLEGE 3300 CENTURY AVE N WBL, MN 55110 DESIGNED FOR
KATE APABLAZA

BY

NAME HERE

KBD 2020 BASIC CAD

ELEVATION S

|     | DATE | BY | sc |
|-----|------|----|----|
| DWN |      |    |    |
| REV |      |    | -5 |
|     |      |    |    |
|     |      |    |    |
|     |      |    |    |
| ·   |      |    |    |