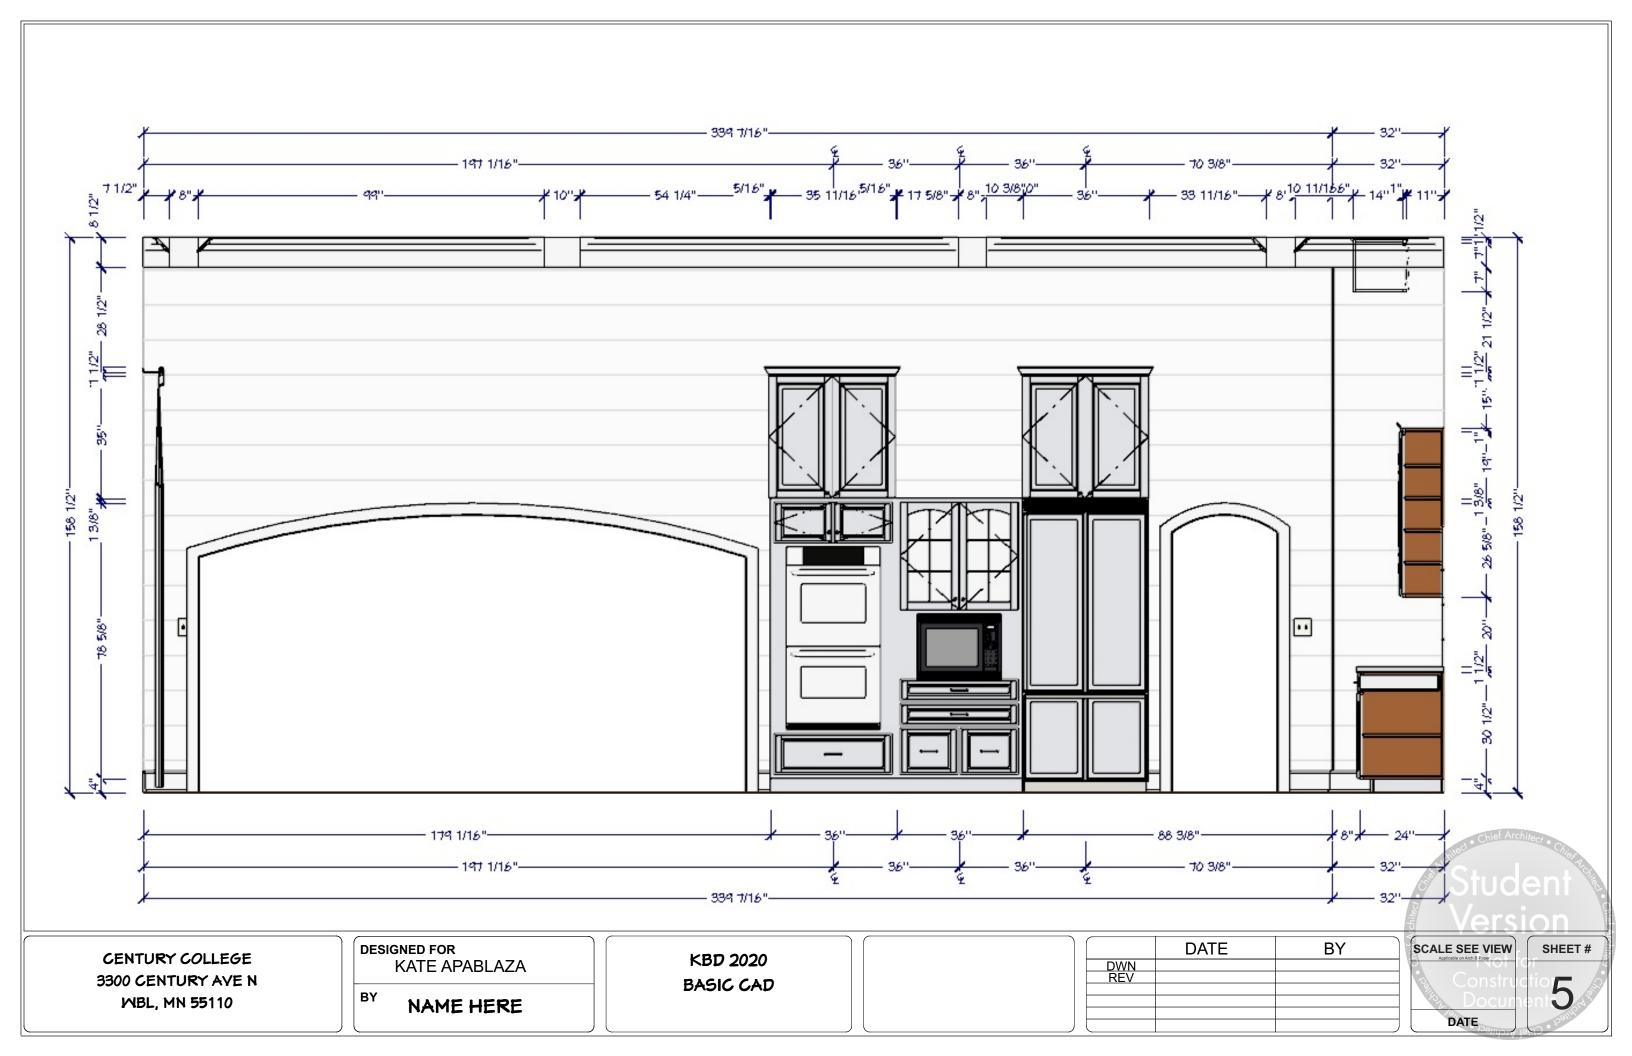

**Elevations for Kitchen** 

**Chief Architect Class** 

CENTURY COLLEGE 3300 CENTURY AVE N WBL, MN 55110 DESIGNED FOR

KATE APABLAZA

BY
NAME HERE

KBD 2020 BASIC CAD

KITCHEN FLOOR PLAN

|     | DATE    | BY  |
|-----|---------|-----|
| DWN |         |     |
| REV |         |     |
|     | 0/40/04 |     |
|     | 3/18/21 |     |
|     |         |     |
| Į.  |         | l J |

SCALE SEE VIEW
Applicable on Arch 8 Paper

Construction
Document
DATE

GENTURY COLLEGE 3300 CENTURY AVE N WBL, MN 55110 DESIGNED FOR
KATE APABLAZA

BY

NAME HERE

KBD 2020 BASIC CAD

ELEVATION S

|     | DATE | BY | sc |
|-----|------|----|----|
| DWN |      |    |    |
| REV |      |    | -5 |
|     |      |    |    |
|     |      |    |    |
|     |      |    |    |
| ·   |      |    |    |

Student Version

SHEET#

SCALE SEE VIEW
Applicable on Arch B Paper