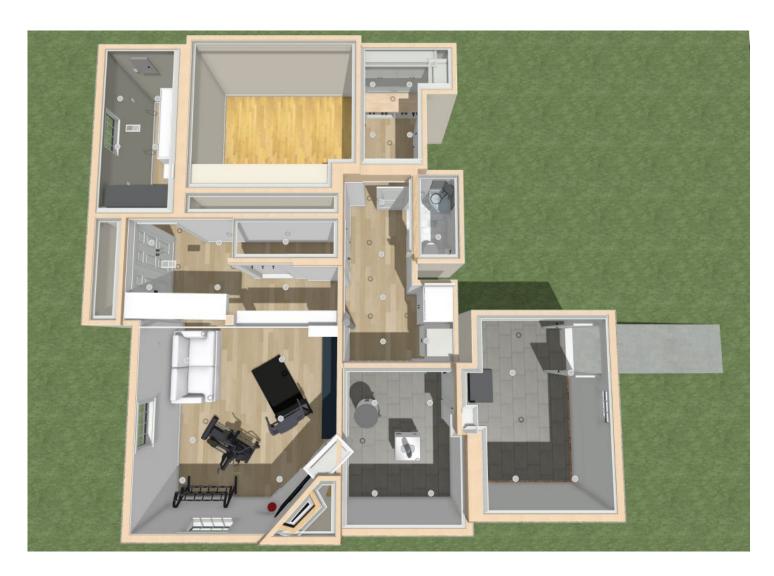

## ENG House Renovation Basement, 1<sup>st</sup> Floor, 2<sup>nd</sup> Floor

Brookline, MA 9/8/22

Date: 7/8/22