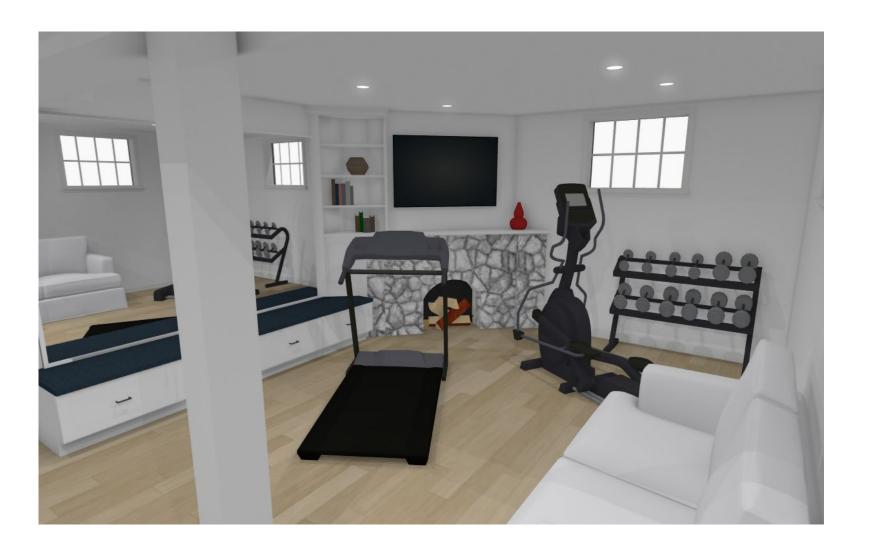

#### Basement-Workout Room

- New low drawers for storage under mirror.
- · Tall Bookshelf
- Room for treadmill and exercise bike
- · Room for Weights
- · Sofa for relaxing
- · Large Wall Mirror
- Place TV above fireplace