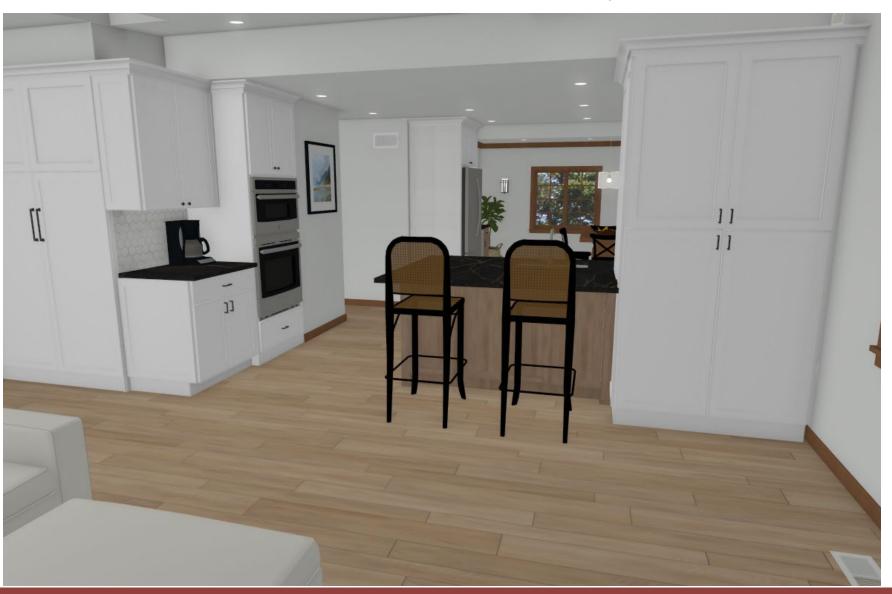

### Kítchen: Víew of Península

KITCHENVISIONS

DEFINE > DESIGN > DELIVER

- 2 person seating at Peninsula
- 2 tone cabinets, base wood and white on wall cabs.
- · Black Countertops
- Double door to pantry in Living.
- Custom door for Laundry Closet