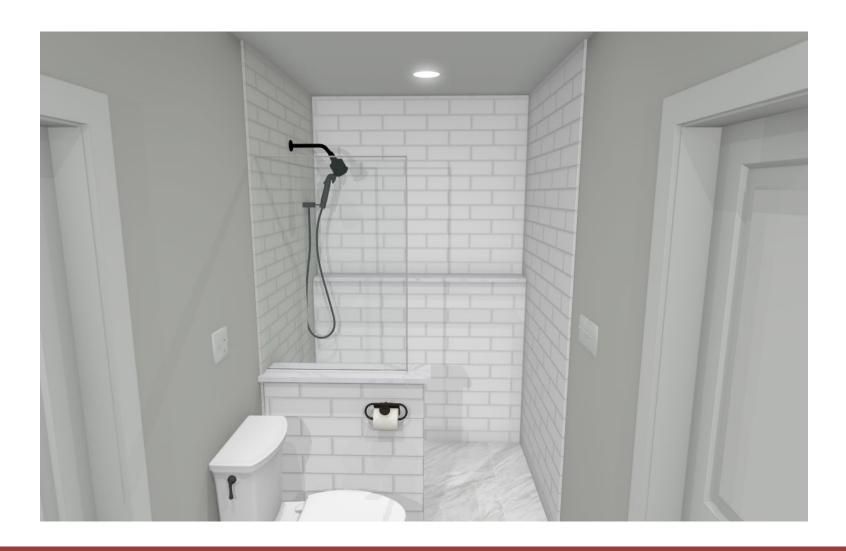

## 2nd Floor-Hall Bath

KITCHENVISIONS

DEFINE > DESIGN > DELIVER

- · New vanity and sink
- · New toilet
- Tíle 1/2 wall around room until shower/tub area.

- Tíled shower, no seat.
- Grab bar inside shower on 1/2 wall
- · Glass on 1/2 wall
- No glass door for shower: Wetroom concept
- · New toilet
- Shower head and handheld shower.

- · Only 1 sink
- Double base drawers on vanity
- · Medicine Cabinet
- · New sconces
- Floor tiled
- · New Paint on walls