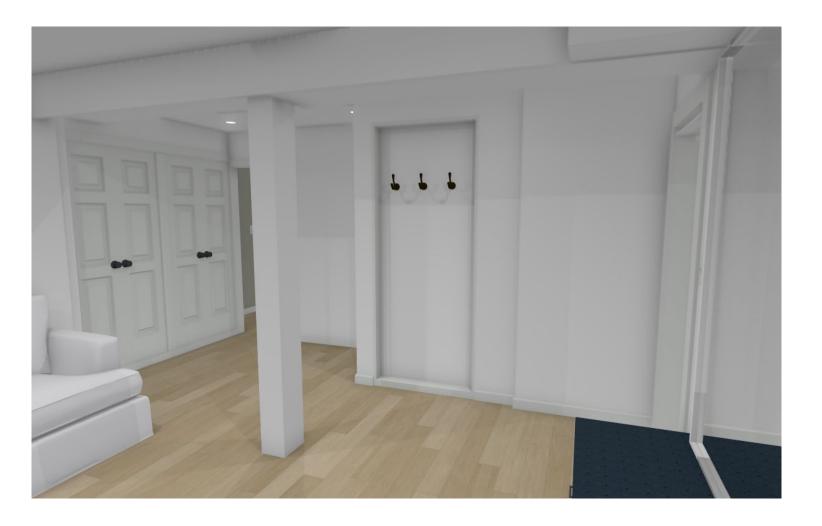

- Add hooks for hanging clothes to area that is inset into wall.
- Remove wall for open concept and keep pillar.