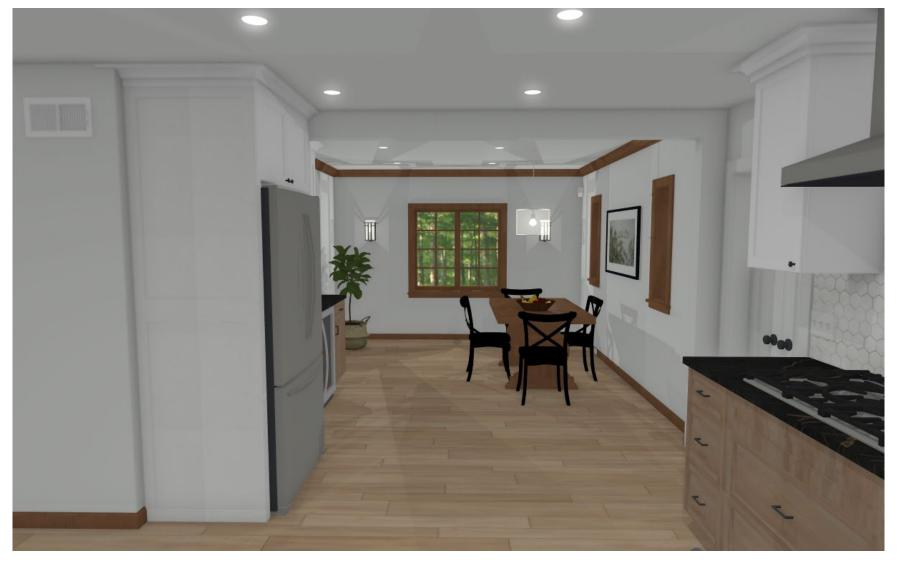

## Kitchen-Breakfast Nook

 Space for breakfast table in front of stained glass windows.

- · Breakfast Area
- Casual
   Seating
- Stained Glass windows remains same