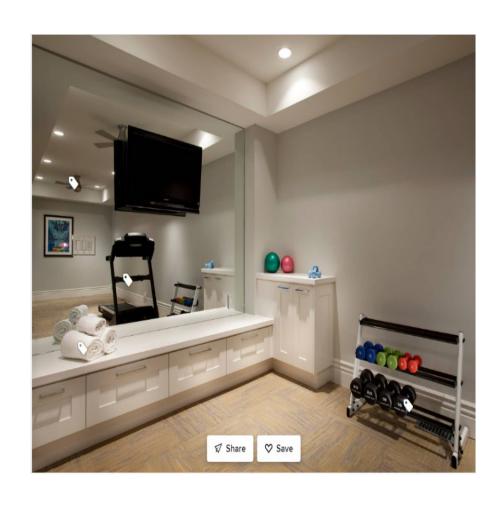

#### Basement-Overview

- LVT flooring through whole basement.
- New back door for opening for lawn mower.
- Keep laundry where it is, add cabs and sink.
- · New Mudroom
- New powder room
- · New workout room
- · Sofa in Work-out Room

#### Basement-Workout Room

- New low drawers for storage under mirror.
- · Tall Bookshelf
- Room for treadmill and exercise bike
- · Room for Weights
- · Sofa for relaxing
- · Large Wall Mirror
- Place TV above fireplace

- Add hooks for hanging clothes to area that is inset into wall.
- Remove wall for open concept and keep pillar.