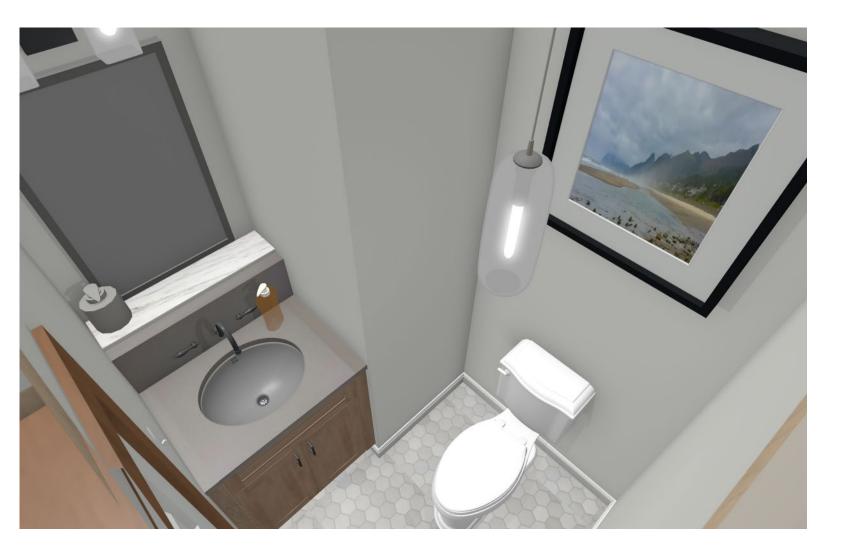

#### Basement - Small Powder Room

- New corner sink, in attractive color
- Add wallpaper for interest
- · New tile floor
- · New toilet
- Flush-mount Ceiling light
- Trí-fold Corner Mírror