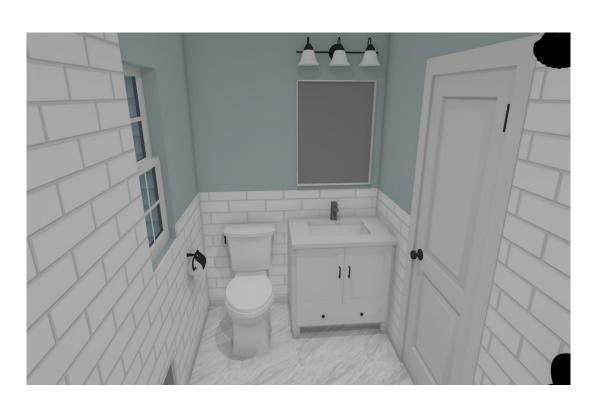

## 2nd Floor-Hall Bath

KITCHENVISIONS

DEFINE > DESIGN > DELIVER

- · New vanity and sink
- · New toilet
- Tíle 1/2 wall around room until shower/tub area.

- Tíled shower, no seat.
- Grab bar inside shower on 1/2 wall
- · Glass on 1/2 wall
- No glass door for shower: Wetroom concept
- · New toilet
- Shower head and handheld shower.

- · Only 1 sink
- Double base drawers on vanity
- · Medicine Cabinet
- · New sconces
- Floor tiled
- · New Paint on walls