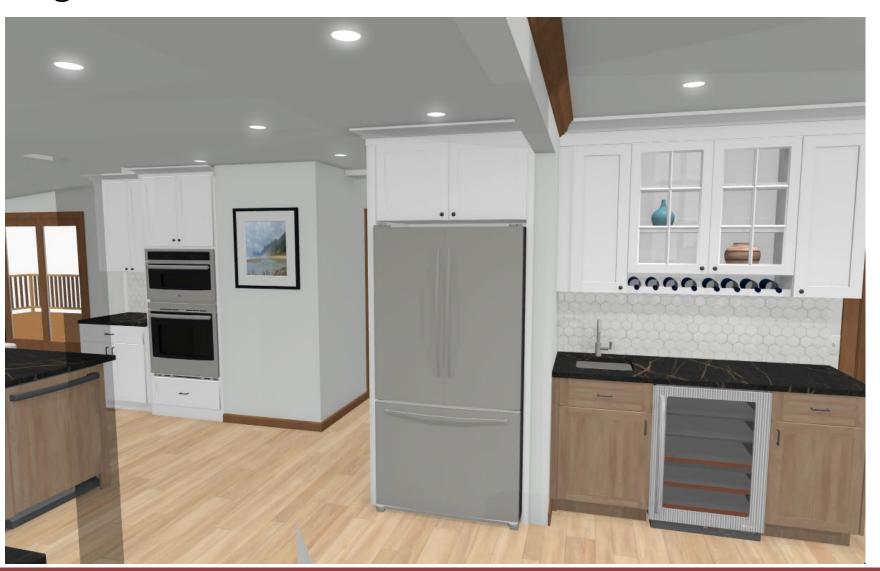

#### Kitchen-View of Double Ovens and Coffee Area

#### Kitchen:

- · Double ovens on wall
- · Black Countertops
- Coffee Center/could put appliance garage here?