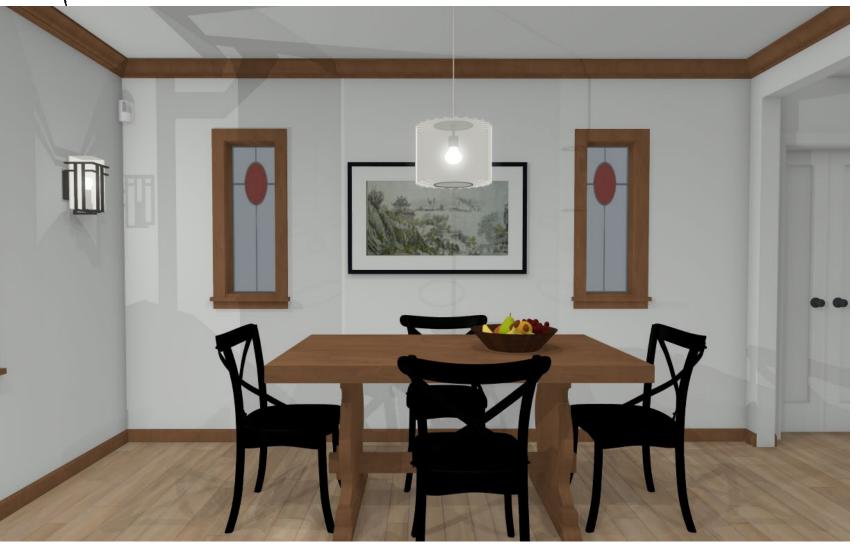

## Kitchen-Breakfast Nook

 Space for breakfast table in front of stained glass windows.

- · Breakfast Area
- Casual
   Seating
- Stained Glass windows remains same