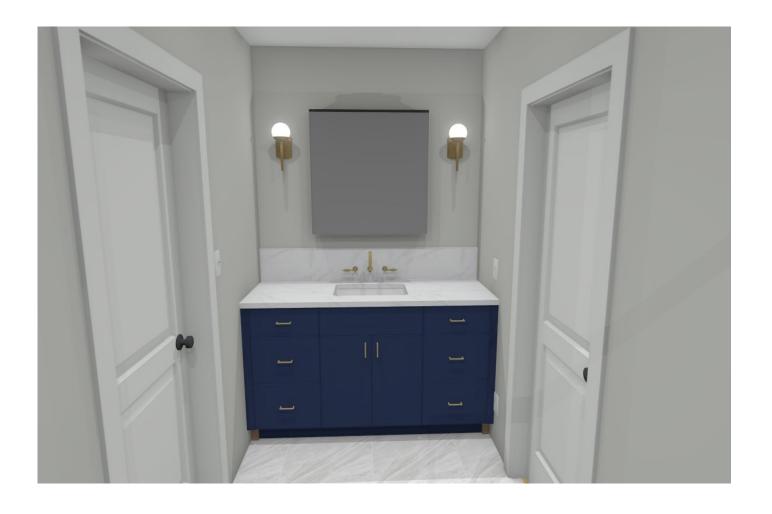

- · Only 1 sink
- Double base drawers on vanity
- · Medicine Cabinet
- · New sconces
- Floor tiled
- · New Paint on walls