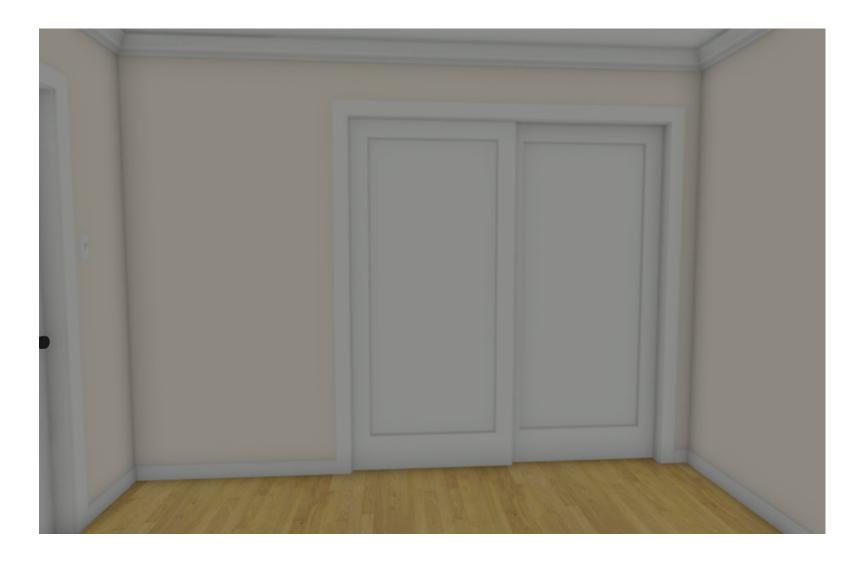

door for shower: Wetroom concept
- · New toilet
- Shower head and handheld shower.







- · Only 1 sink
- Double base drawers on vanity
- · Medicine Cabinet
- · New sconces
- Floor tiled
- · New Paint on walls



## 2nd Floor-Primary Closet



- Custom closet designed by Closet factory
- Tall shelves for shoes
- Drawer Base with upper shelves for sweaters
- · 2 areas for double hang
- Sofa location under window



## 2nd Floor-Primary Closet



- Custom closet designed by Closet factory
- 2 areas for double hang
- Hamper can be located inside closet, add single hang or more double hang.
- Sofa location under window



## 2nd Floor-Bedroom 1



 Closet opening widened to include double doors for easier access.



## 2nd Floor-Bedroom 2



• Larger closet created here with sliding doors.







# Style & Color Combo Inspo







# Style & Color Combo Inspo