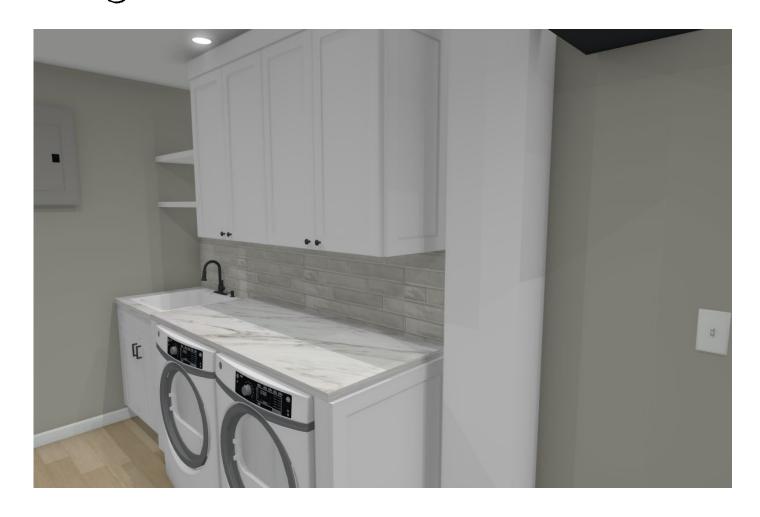

## Basement: Laundry Room

- Add new sink
   cabinet and sink
- New shelves over sink
- 12" cabs above laundry
- Venting through chase to outside
- · New Countertop