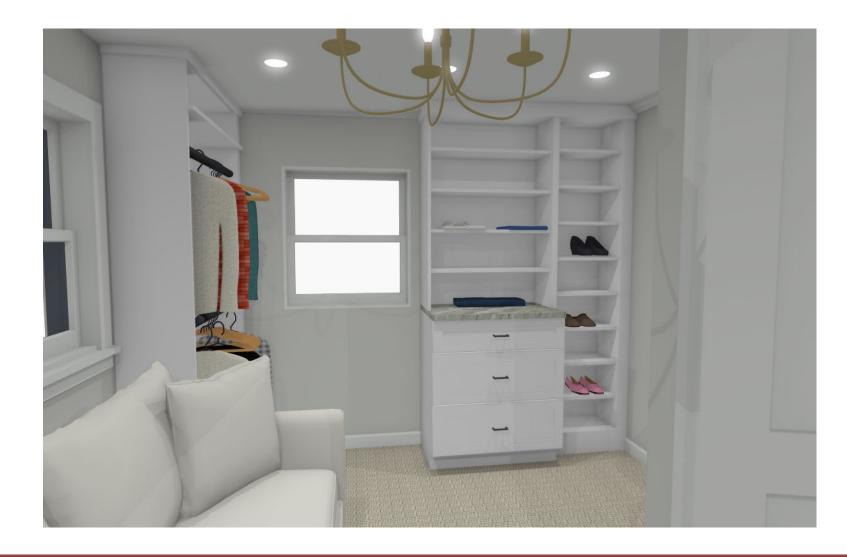

## 2nd Floor-Primary Closet

- Custom closet designed by Closet factory
- Tall shelves for shoes
- Drawer Base with upper shelves for sweaters
- · 2 areas for double hang
- Sofa location under window

## 2nd Floor-Primary Closet

- Custom closet designed by Closet factory
- 2 areas for double hang
- Hamper can be located inside closet, add single hang or more double hang.
- Sofa location under window