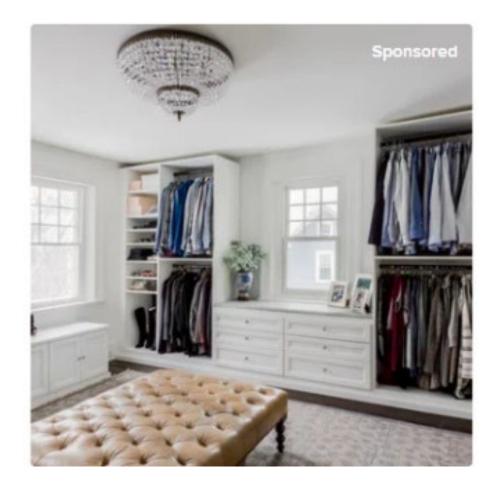

## 2nd Floor-Primary Closet

- Custom closet designed by Closet factory
- Tall shelves for shoes
- Drawer Base with upper shelves for sweaters
- · 2 areas for double hang
- Sofa location under window

## 2nd Floor-Primary Closet

- Custom closet designed by Closet factory
- 2 areas for double hang
- Hamper can be located inside closet, add single hang or more double hang.
- Sofa location under window