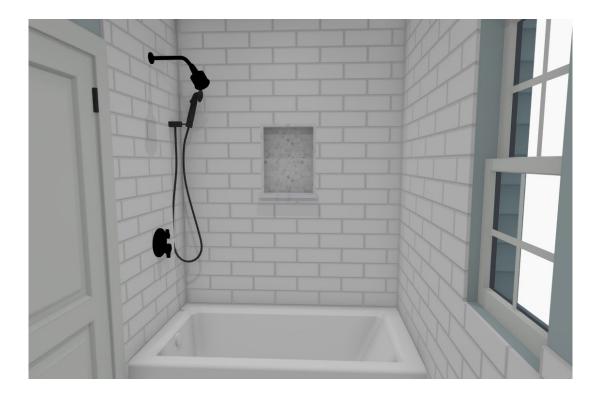

## 2nd Floor-Hall Bath

KITCHENVISIONS

DEFINE > DESIGN > DELIVER

- · New vanity and sink
- · New toilet
- Tíle 1/2 wall around room until shower/tub area.

- Tíled shower, no seat.
- Grab bar inside shower on 1/2 wall
- · Glass on 1/2 wall
- No glass door for shower: Wetroom concept
- · New toilet
- Shower head and handheld shower.

- · Only 1 sink
- Double base drawers on vanity
- · Medicine Cabinet
- · New sconces
- Floor tiled
- · New Paint on walls