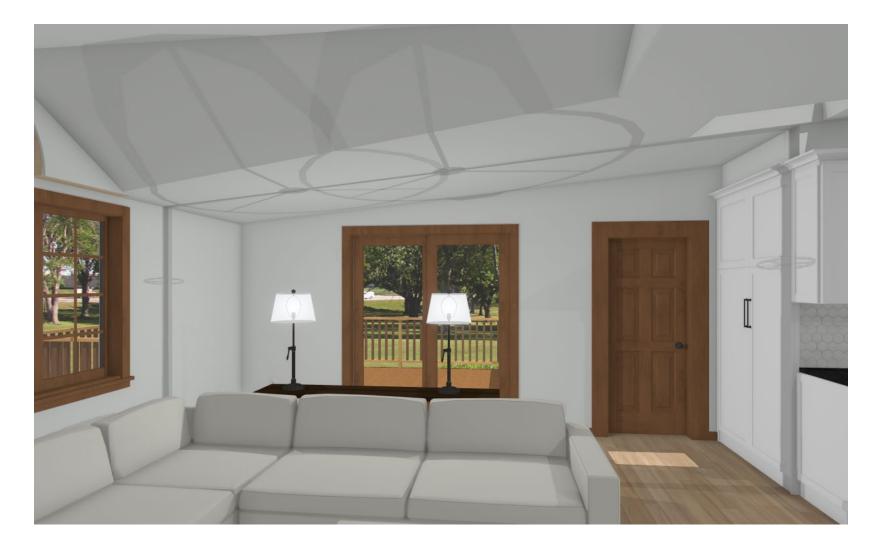

## Living Room: View to Deck

- · New Deck
- New slider to Deck
- Remove AC wall unit
- Laundry
   Closet