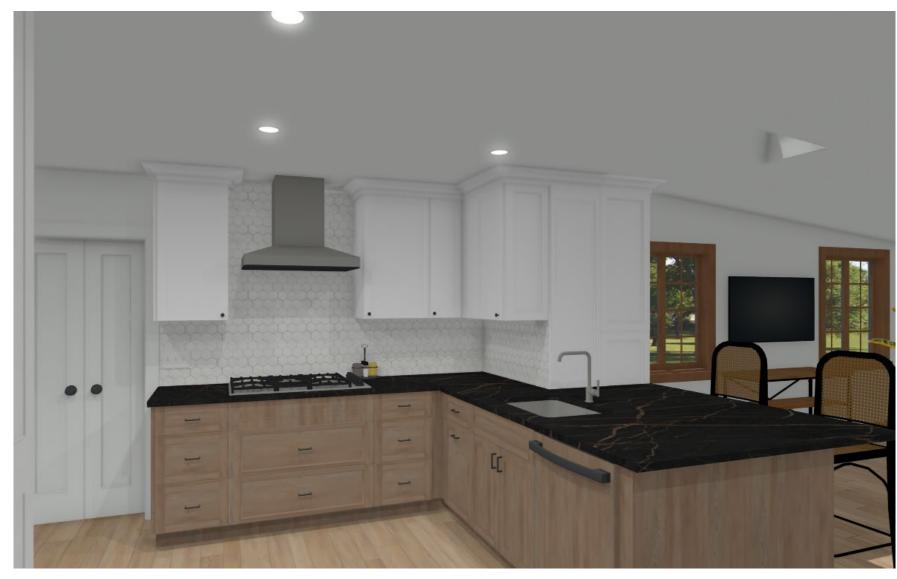

### Kitchen: View of Range & Hood

#### Kitchen:

- · Sink in peninsula
- Gas Cooktop remains where it is.
- Díshwasher next to sink.
- Crown Moulding,
   No Soffits
- Floor is sanded and re-stained.