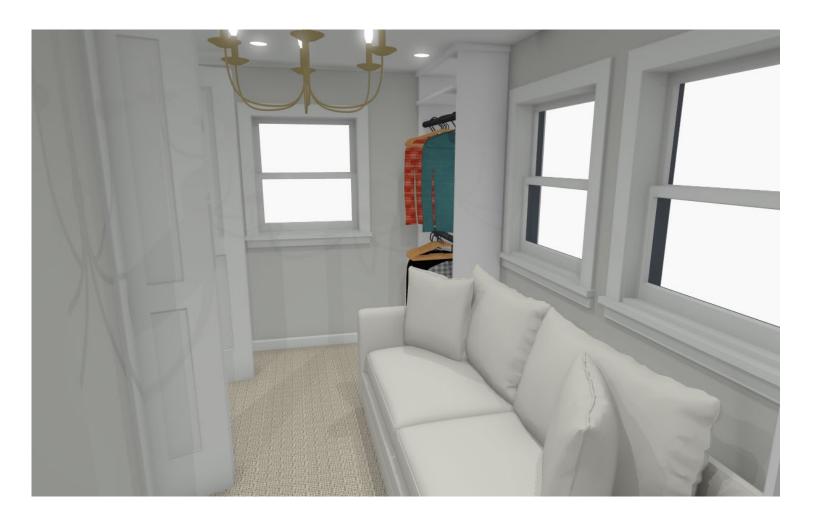

## 2nd Floor-Primary Closet

- Custom closet designed by Closet factory
- Tall shelves for shoes
- Drawer Base with upper shelves for sweaters
- · 2 areas for double hang
- Sofa location under window

## 2nd Floor-Primary Closet

- Custom closet designed by Closet factory
- 2 areas for double hang
- Hamper can be located inside closet, add single hang or more double hang.
- Sofa location under window