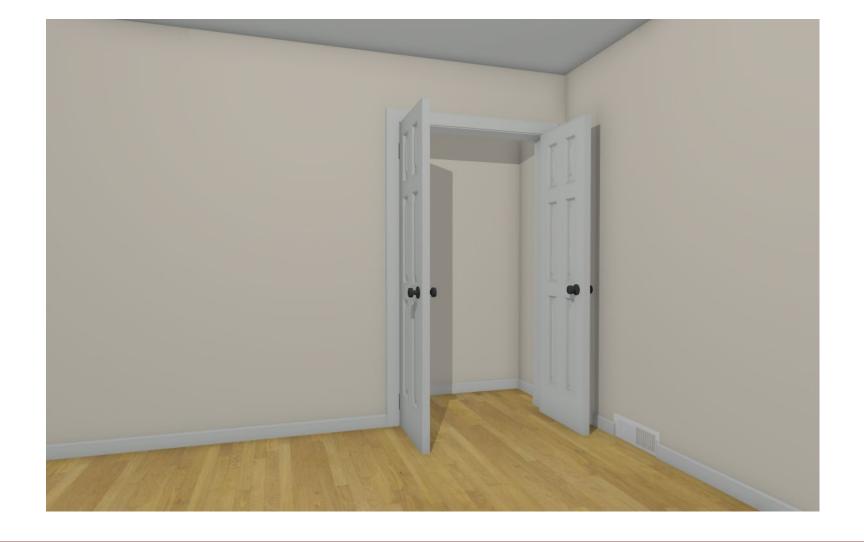

## 2nd Floor-Bedroom 1

 Closet opening widened to include double doors for easier access.