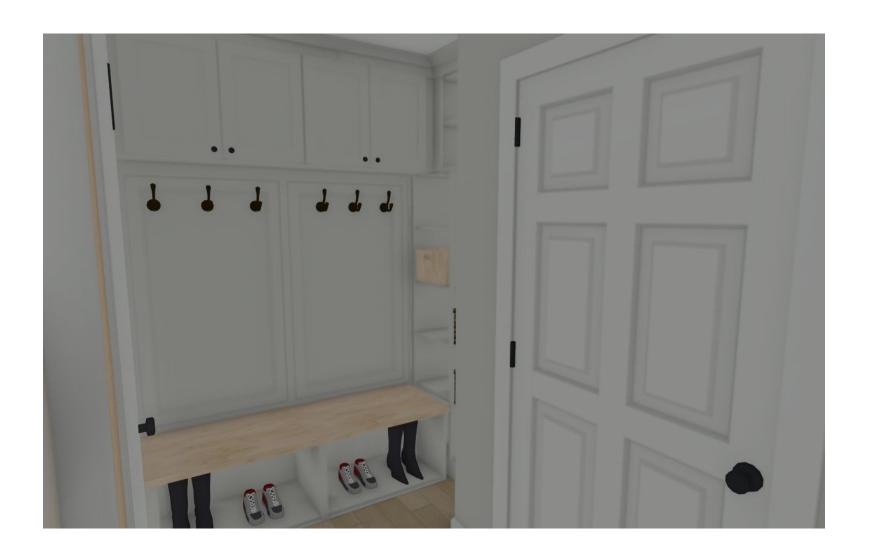

#### Basement-Mudroom

- Bench seating in Mudroom
- New area for hooks for hanging coats
- Wall of Cubbies for storage of misc. items.
- · Area for shoes below bench,
- Storage above hooks for bags, and hats.