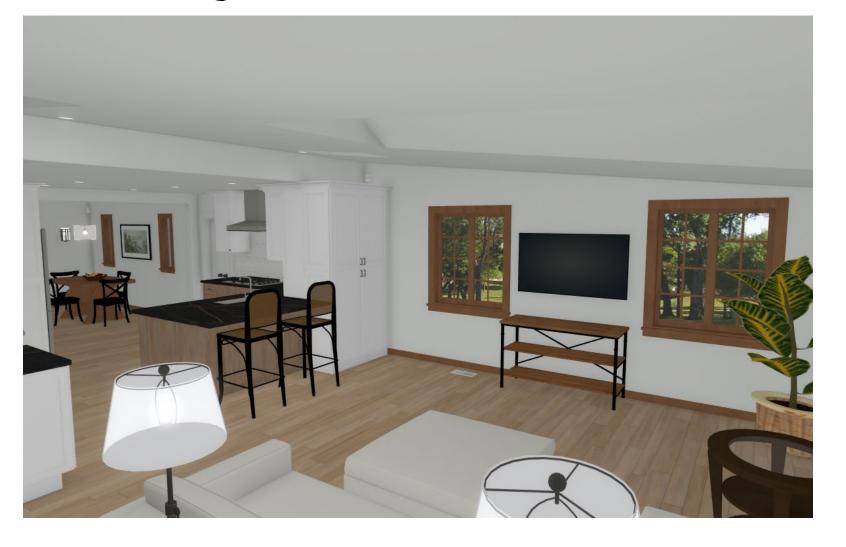

 Large open area for sectional sofa end tables, and tv on far wall.

- · Built in Fridge
- Bev center with glass cabinets
- Built in Wine racks
- · Bev Sink
- · Bev Cooler

## Living Room: View to Deck

- · New Deck
- New slider to Deck
- Remove AC wall unit
- Laundry
   Closet