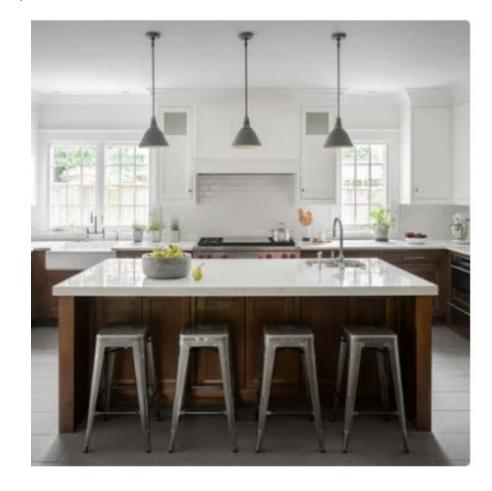

### Kitchen: View of Range & Hood

#### Kitchen:

- · Sink in peninsula
- Gas Cooktop remains where it is.
- Díshwasher next to sink.
- Crown Moulding,
   No Soffits
- Floor is sanded and re-stained.

### Kítchen: Víew of Península

KITCHENVISIONS

DEFINE > DESIGN > DELIVER

- 2 person seating at Peninsula
- 2 tone cabinets, base wood and white on wall cabs.
- · Black Countertops
- Double door to pantry in Living.
- Custom door for Laundry Closet