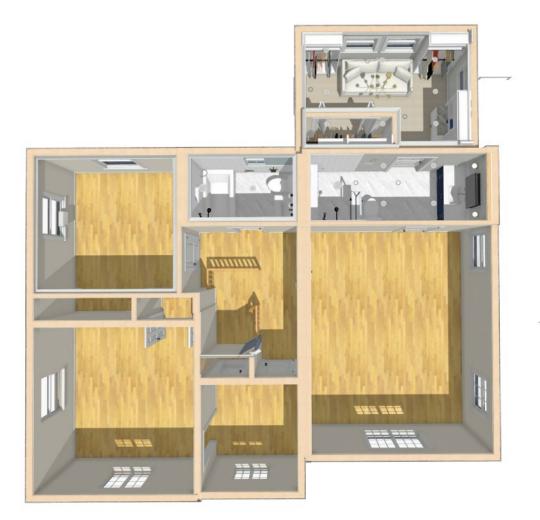

## ENG House Renovation Basement, 1<sup>st</sup> Floor, 2<sup>nd</sup> Floor

Brookline, MA 9/8/22

Date: 7/8/22