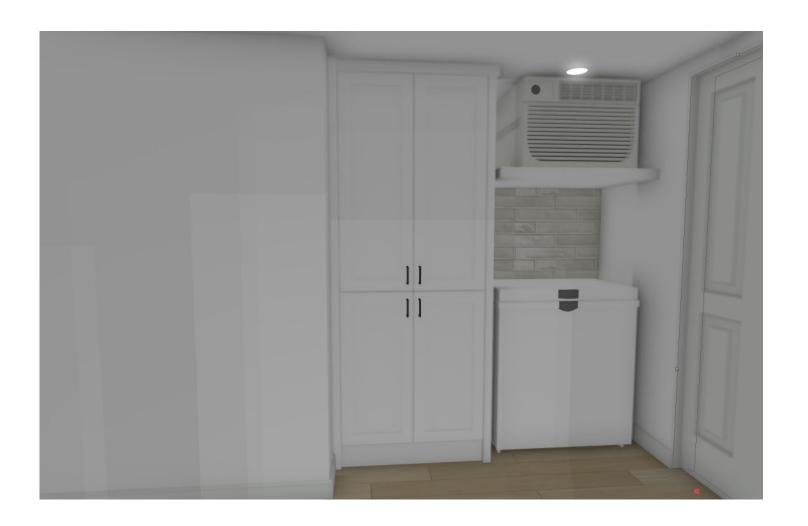

## Basement - Location for Freezer

- Area could be used for freezer.
- 27" Wide by 24" deep tall storage cabinet
- Tíled backsplash
- Shelf to put dehumídífier on or AC.