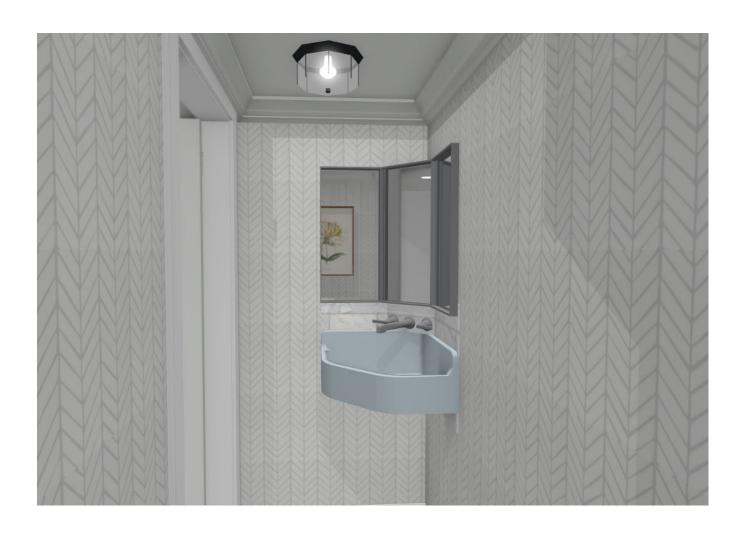

#### Basement - Small Powder Room

- New corner sink, in attractive color
- Add wallpaper for interest
- · New tile floor
- · New toilet
- Flush-mount Ceiling light
- Trí-fold Corner Mírror