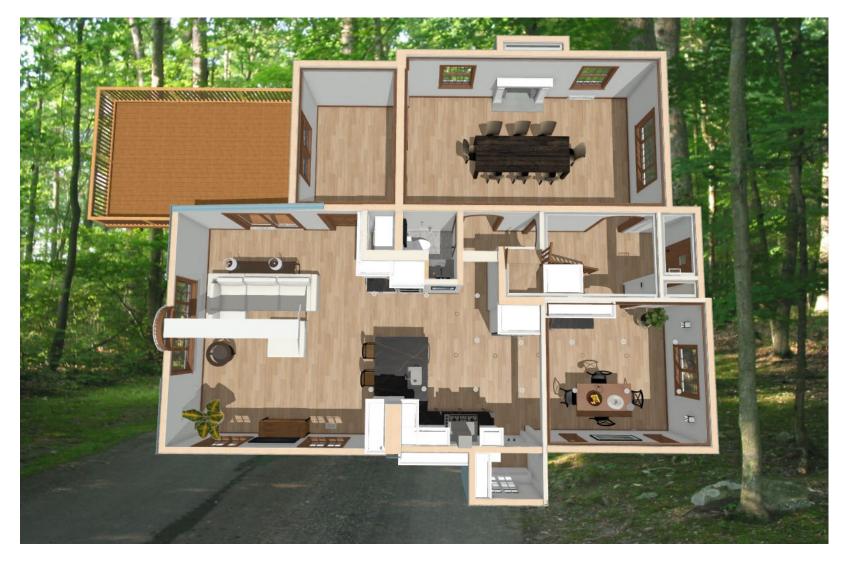

## ENG House Renovation Basement, 1<sup>st</sup> Floor, 2<sup>nd</sup> Floor

Brookline, MA 9/8/22

Date: 7/8/22

## Concept 1-1st Floor

- · New Deck
- Laundry on 1st floor in closet
- Office becomes Breakfast nook
- Island with 2 person seating
- Powder room
   shifts wider to
   make room for
   vanity