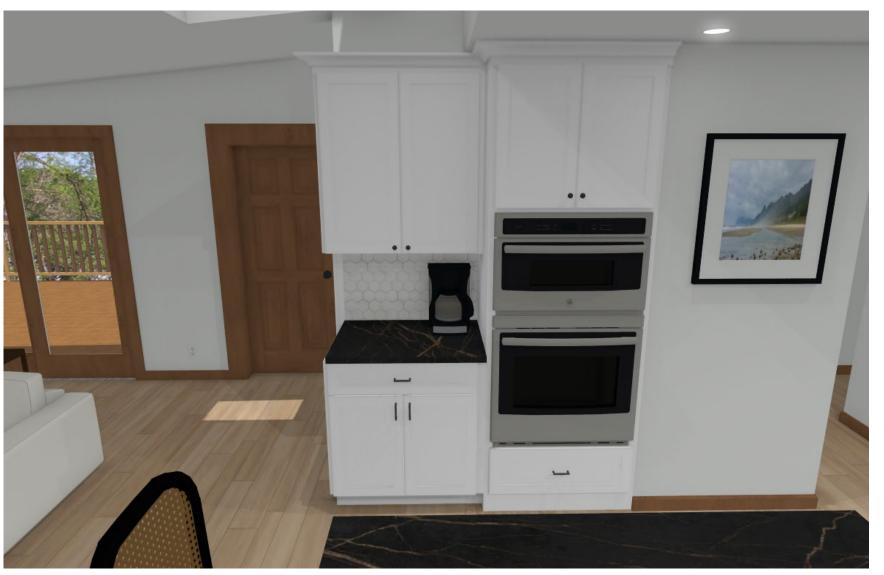

#### Kitchen-View of Double Ovens and Coffee Area

#### Kitchen:

- · Double ovens on wall
- · Black Countertops
- Coffee Center/could put appliance garage here?