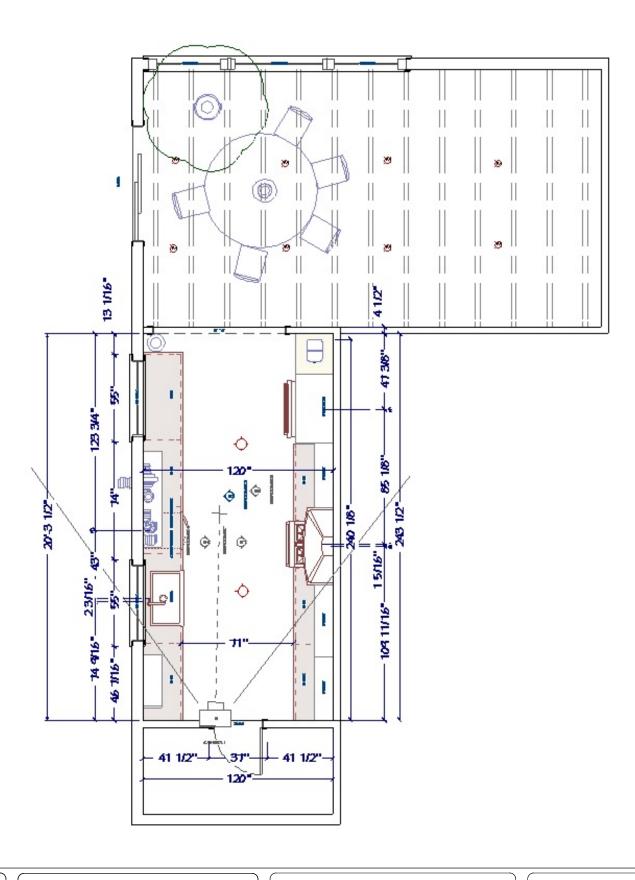

CENTURY COLLEGE 3300 CENTURY AVE N WBL, MN 55110 DESIGNED FOR

BY

Kate Apablaza

KBD 2020 BASIC CAD

KITCHEN FLOOR PLAN

|     | DATE    | BY |   |
|-----|---------|----|---|
| DWN |         |    | ١ |
| REV |         |    | 1 |
|     | 3/19/21 |    |   |
|     | 3/19/21 |    |   |
|     |         |    | İ |
|     |         |    | Ų |