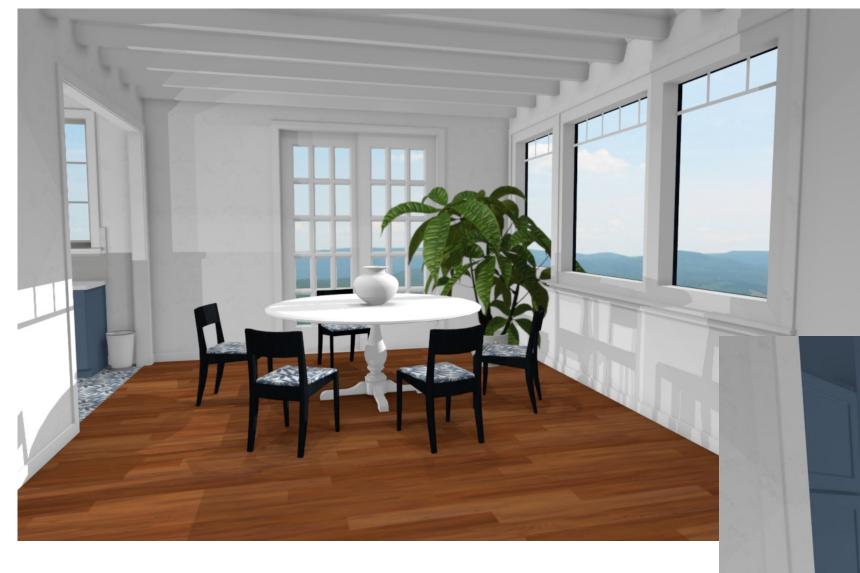

#### Final Exam

CENTURY COLLEGE 3300 CENTURY AVE N WBL, MN 55110 DESIGNED FOR

BY

Kate Apablaza

KBD 2020 BASIC CAD

MULTIPLE YIEWS

|     | DATE    | BY |     |
|-----|---------|----|-----|
| DWN |         |    | V   |
| REV |         |    |     |
|     | 3/19/21 |    |     |
|     | 3/13/21 |    |     |
|     |         |    | ı   |
|     |         |    | - [ |

SCALE SEE VIEW
Applicable on Arch B Paper

DATE

sheet #
tructio 5

CENTURY COLLEGE 3300 CENTURY AVE N WBL, MN 55110 DESIGNED FOR

BA

Kate Apablaza

KBD 2020 BASIC CAD

MULTIPLE YIEWS