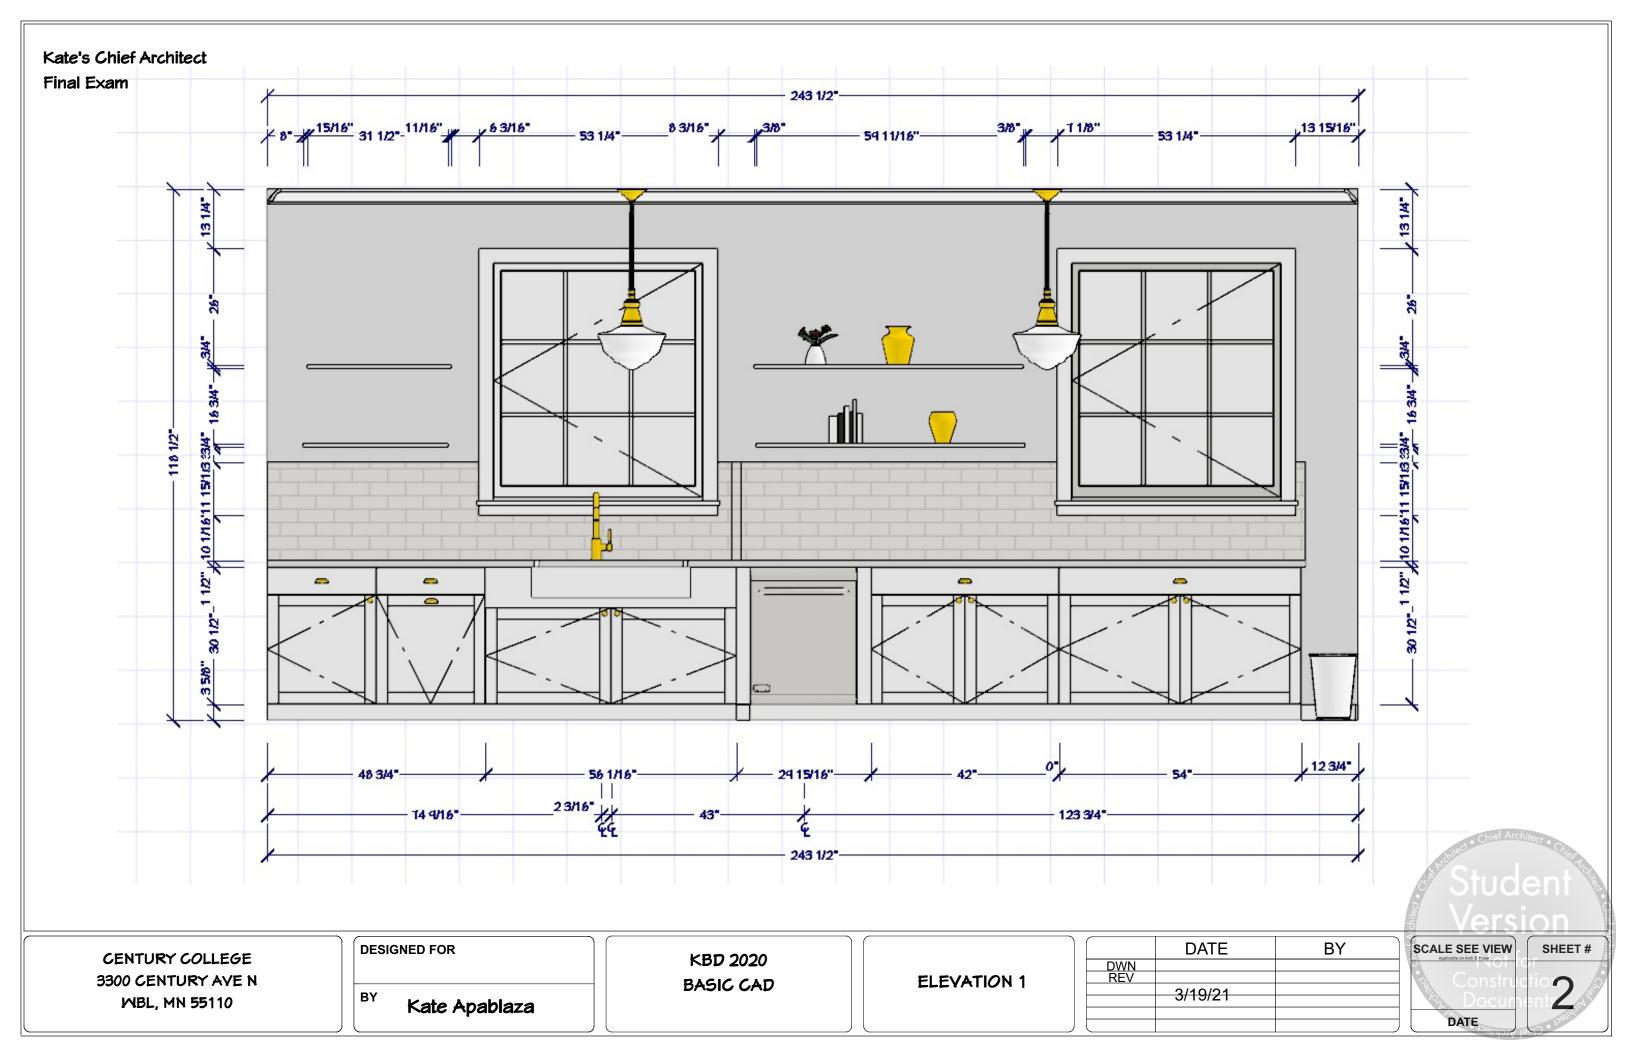

## Kate's Chief Architect

#### Final Exam

CENTURY COLLEGE 3300 CENTURY AVE N WBL, MN 55110 DESIGNED FOR

BY

Kate Apablaza

KBD 2020 BASIC CAD

MULTIPLE YIEWS

|     | DATE    | BY |     |
|-----|---------|----|-----|
| DWN |         |    | V   |
| REV |         |    |     |
|     | 3/19/21 |    |     |
|     | 3/13/21 |    |     |
|     |         |    | ı   |
|     |         |    | - [ |