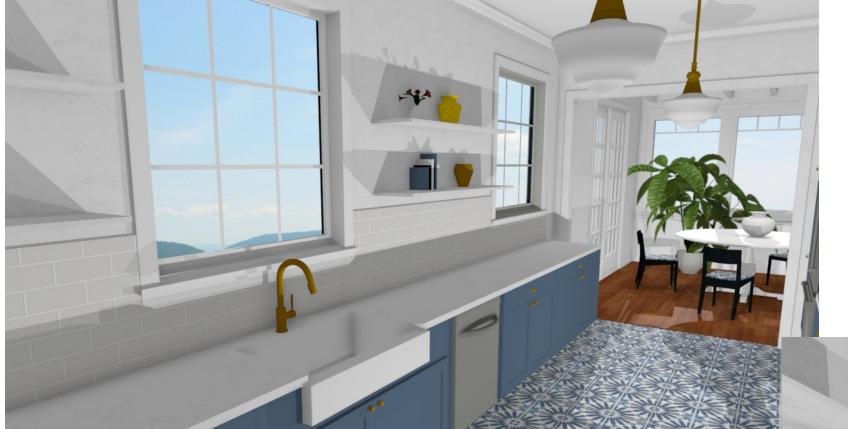

|     | DATE    | BY |
|-----|---------|----|
| DWN |         |    |
| REV |         |    |
|     | 3/19/21 |    |
|     | 3/19/21 |    |
|     |         |    |
|     |         |    |

SCALE SEE VIEW
Applicable on Arch B Paper

DATE

structio 6

CENTURY COLLEGE 3300 CENTURY AVE N MBL, MN 55110

DESIGNED FOR

Kate Apablaza

KBD 2020 BASIC CAD

MULTIPLE YIEWS

|     | DATE    | BY |
|-----|---------|----|
| DWN |         |    |
| REV |         |    |
|     | 3/19/21 |    |
|     | 3/19/21 |    |
|     |         |    |
|     |         |    |