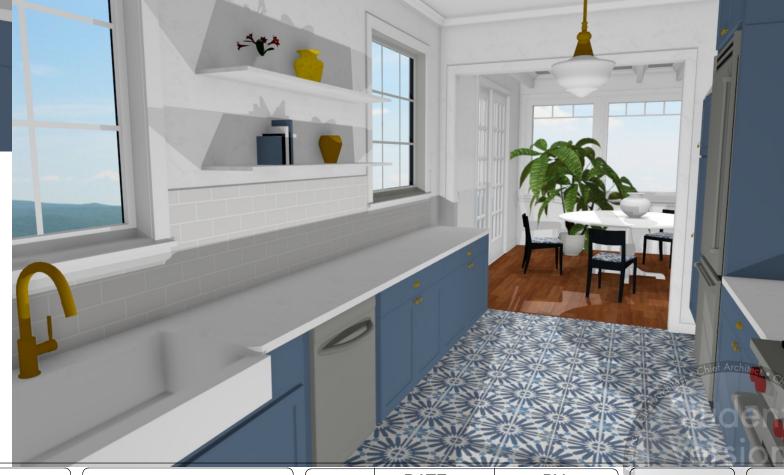

#### Final Exam

CENTURY COLLEGE 3300 CENTURY AVE N WBL, MN 55110 DESIGNED FOR

BY

Kate Apablaza

KBD 2020 BASIC CAD

MULTIPLE YIEWS

|     | DATE    | BY |     |
|-----|---------|----|-----|
| DWN |         |    | V   |
| REV |         |    |     |
|     | 3/19/21 |    |     |
|     | 3/13/21 |    |     |
|     |         |    | ı   |
|     |         |    | - [ |

SCALE SEE VIEW
Applicable on Arch B Paper

DATE

sheet #
tructio 5

CENTURY COLLEGE 3300 CENTURY AVE N WBL, MN 55110 DESIGNED FOR

BA

Kate Apablaza

KBD 2020 BASIC CAD

MULTIPLE YIEWS