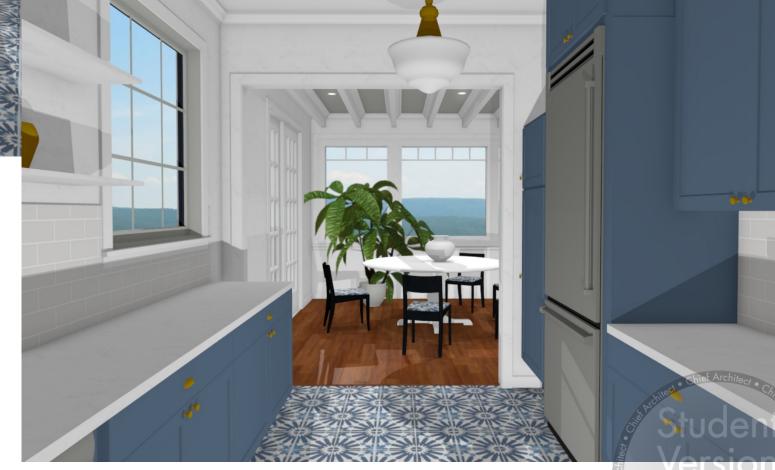

SCALE SEE VIEW

SHEET# DATE

CENTURY COLLEGE 3300 CENTURY AVE N WBL, MN 55110 DESIGNED FOR

BY

Kate Apablaza

KBD 2020 BASIC CAD

RAYTRACE

|     | DATE    | BY |
|-----|---------|----|
| DWN |         |    |
| REV |         |    |
|     | 3/19/21 |    |
|     | 3/19/21 |    |
|     |         |    |
|     |         |    |

Student Version

SCALE SEE VIEW
Applicable on Arch B Paper

CONSTITUTION
DATE

SHEET #