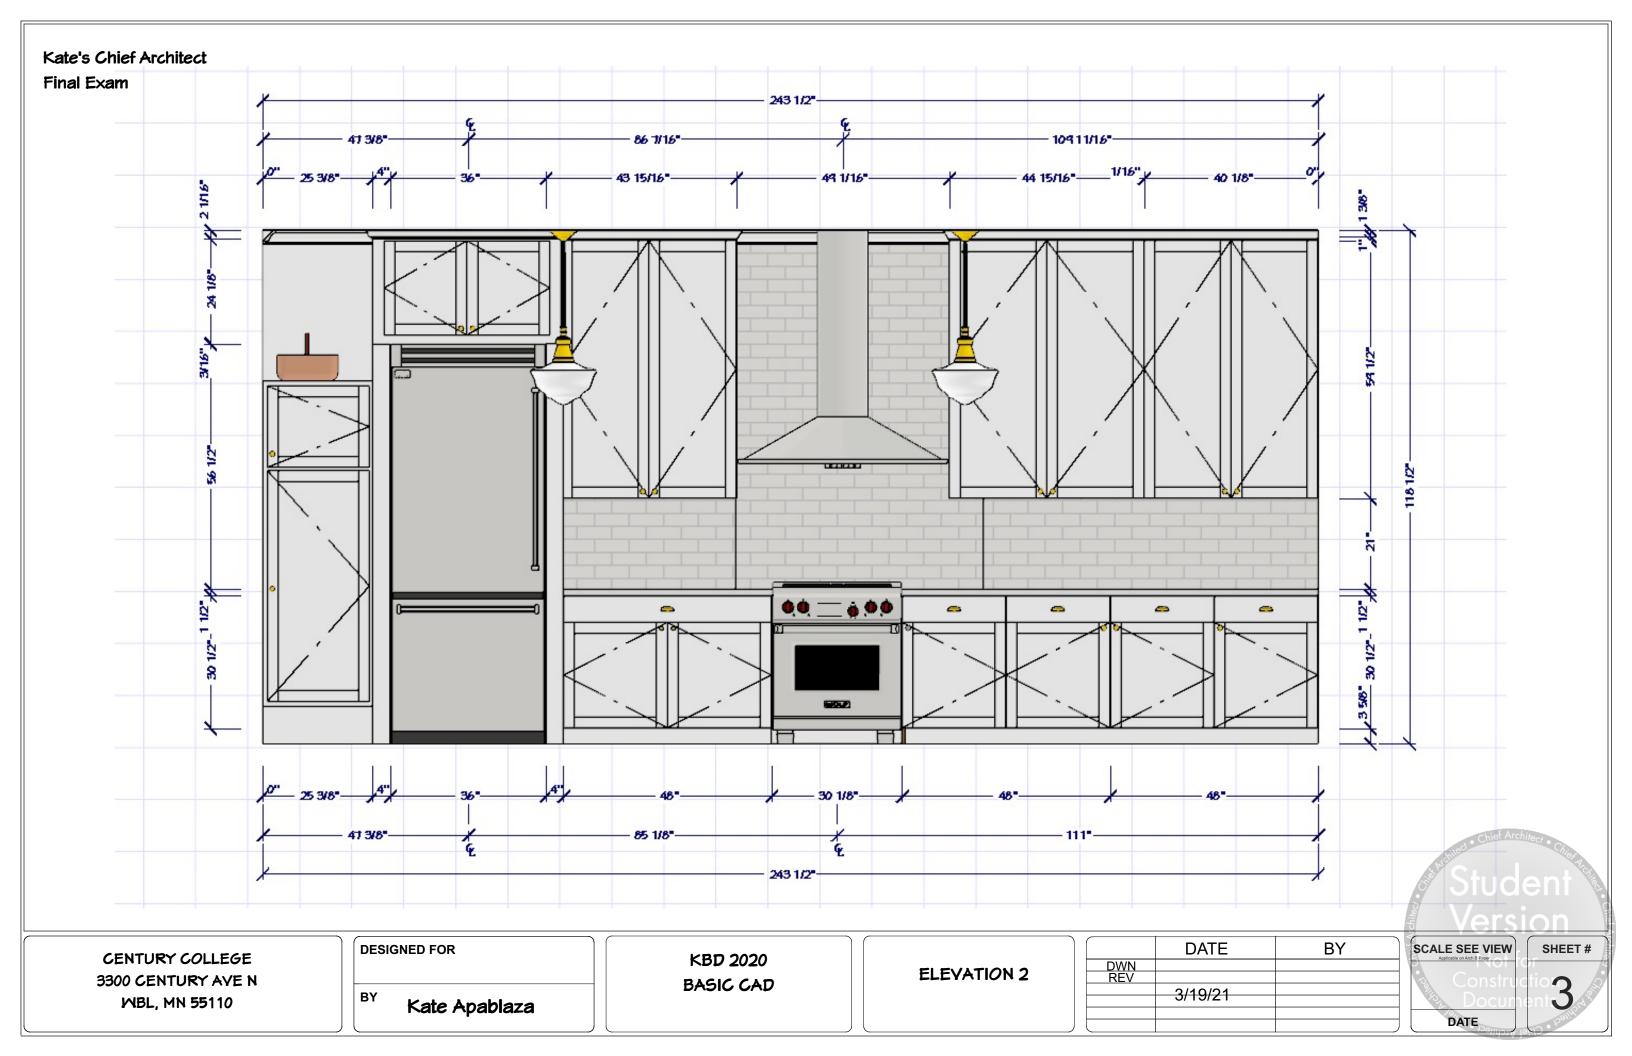

SCALE SEE VIEW
Applicable on Arch B Paper

DATE

sheet #
tructio 5

CENTURY COLLEGE 3300 CENTURY AVE N WBL, MN 55110 DESIGNED FOR

BA

Kate Apablaza

KBD 2020 BASIC CAD

MULTIPLE YIEWS