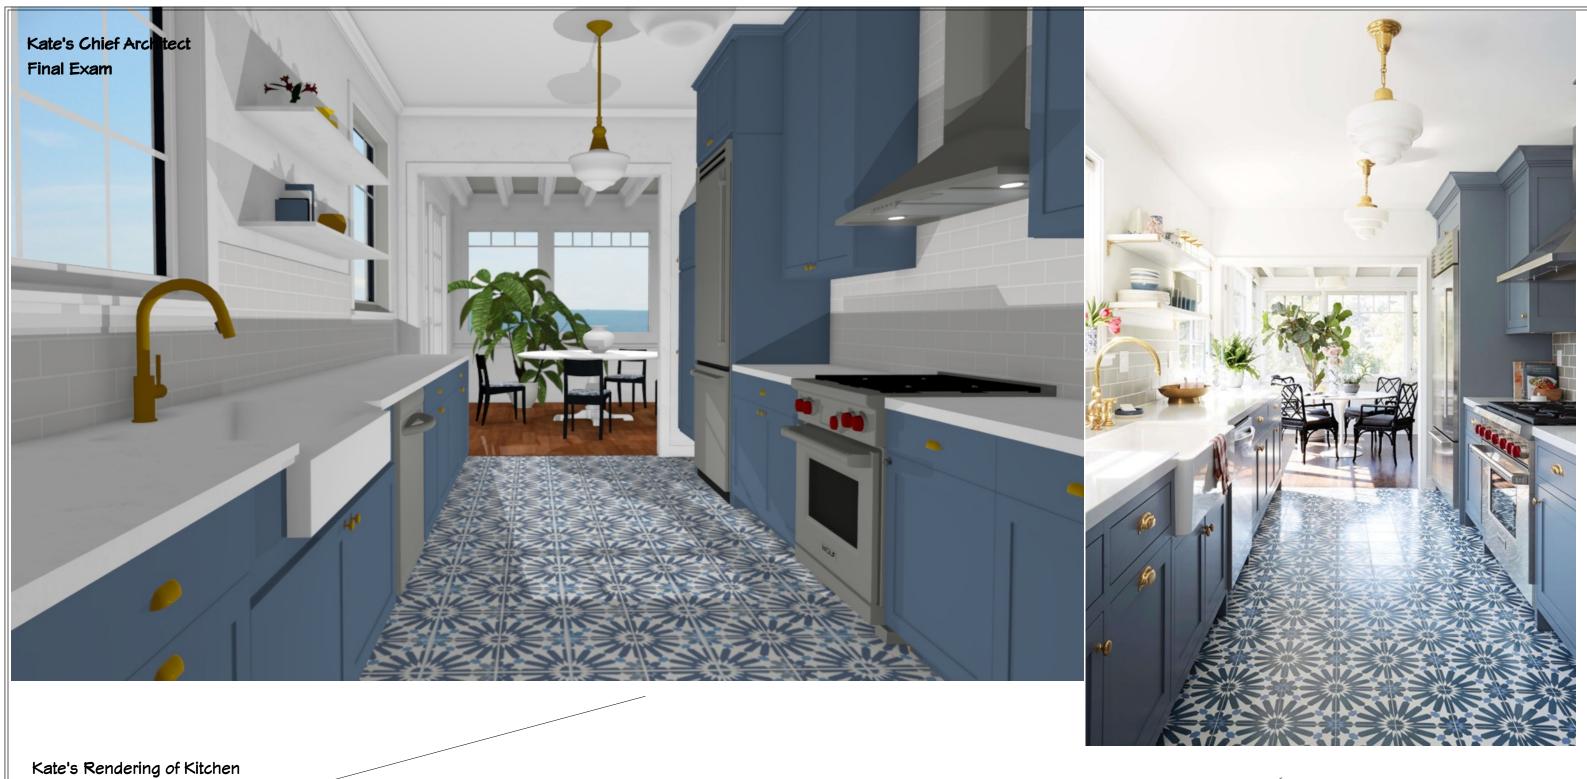

SCALE SEE VIEW

SHEET# DATE

CENTURY COLLEGE 3300 CENTURY AVE N WBL, MN 55110 DESIGNED FOR

BY

Kate Apablaza

KBD 2020 BASIC CAD

RAYTRACE

|     | DATE    | BY |
|-----|---------|----|
| DWN |         |    |
| REV |         |    |
|     | 3/19/21 |    |
|     | 3/19/21 |    |
|     |         |    |
|     |         |    |

Student Version

SCALE SEE VIEW
Applicable on Arch B Paper

CONSTITUTION
DATE

SHEET #