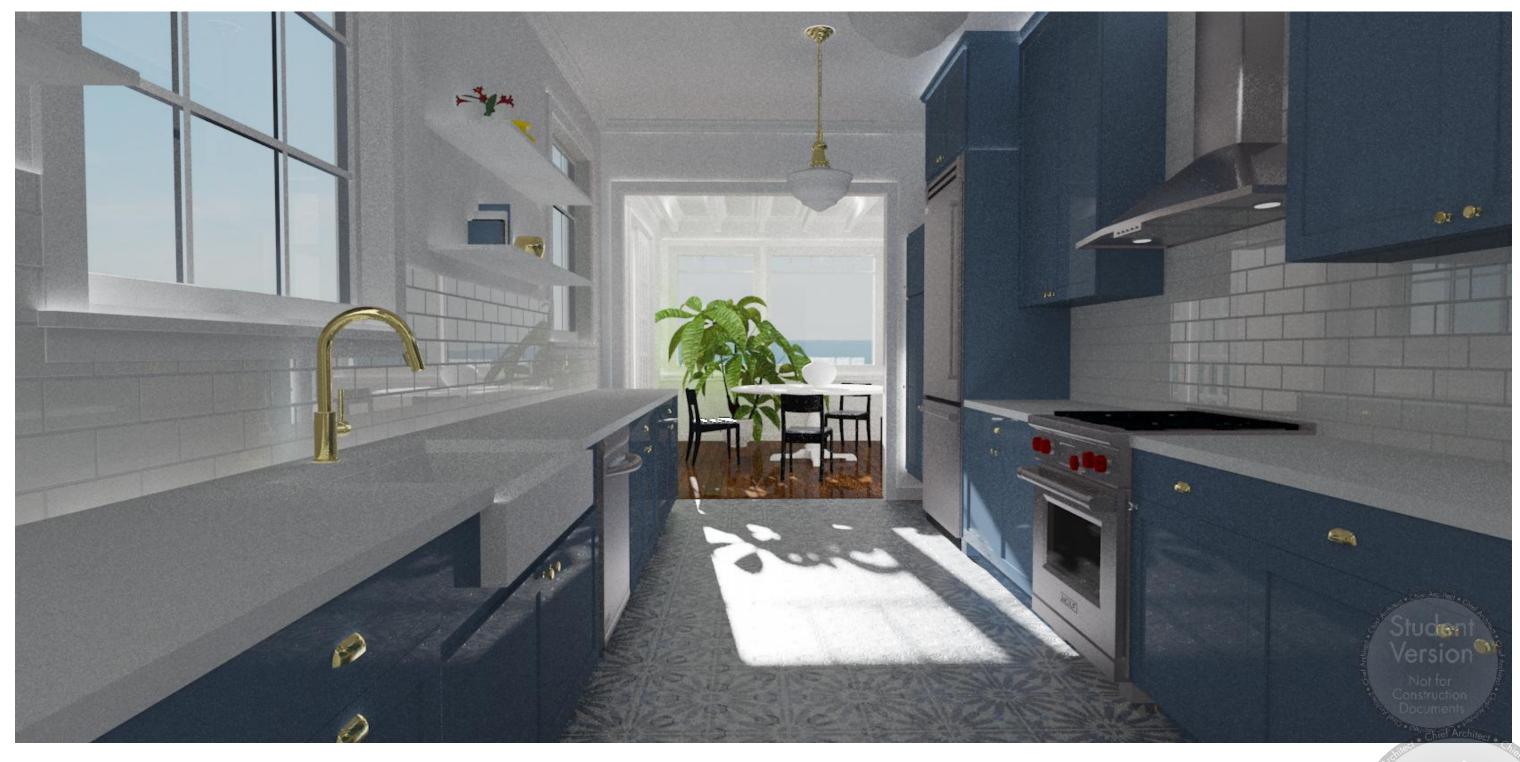

SCALE SEE VIEW

SHEET# DATE

CENTURY COLLEGE 3300 CENTURY AVE N WBL, MN 55110 DESIGNED FOR

BY

Kate Apablaza

KBD 2020 BASIC CAD

RAYTRACE

|     | DATE    | BY |
|-----|---------|----|
| DWN |         |    |
| REV |         |    |
|     | 3/19/21 |    |
|     | 3/19/21 |    |
|     |         |    |
|     |         |    |

Student Version

SCALE SEE VIEW
Applicable on Arch B Paper

CONSTITUTION
DATE

SHEET #