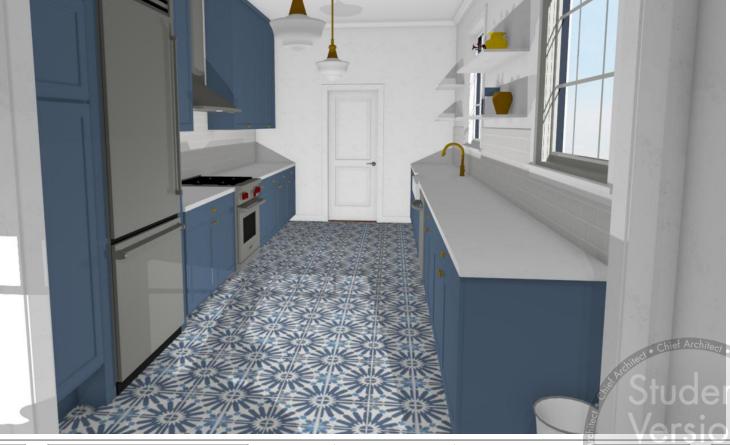

CENTURY COLLEGE 3300 CENTURY AVE N WBL, MN 55110 DESIGNED FOR

BY

Kate Apablaza

KBD 2020 BASIC CAD

KITCHEN FLOOR PLAN

|     | DATE    | BY |   |
|-----|---------|----|---|
| DWN |         |    | ١ |
| REV |         |    | 1 |
|     | 3/19/21 |    |   |
|     | 3/19/21 |    |   |
|     |         |    | İ |
|     |         |    | Ų |

Student Version SHEET #

SCALE SEE VIEW
Applicable on Arch B Paper

tion to the state of the state

Visual Inspiration Small Kitchen

CENTURY COLLEGE 3300 CENTURY AVE N MBL, MN 55110

DESIGNED FOR

Kate Apablaza

KBD 2020 BASIC CAD

RENDERINGS

|     | DATE    | BY |     | S |
|-----|---------|----|-----|---|
| DWN |         |    | 1   | 7 |
| REV |         |    | _ \ |   |
|     | 3/19/21 |    |     | 1 |
|     | 3/13/21 |    |     |   |
|     |         |    | _ [ |   |
|     |         |    |     |   |