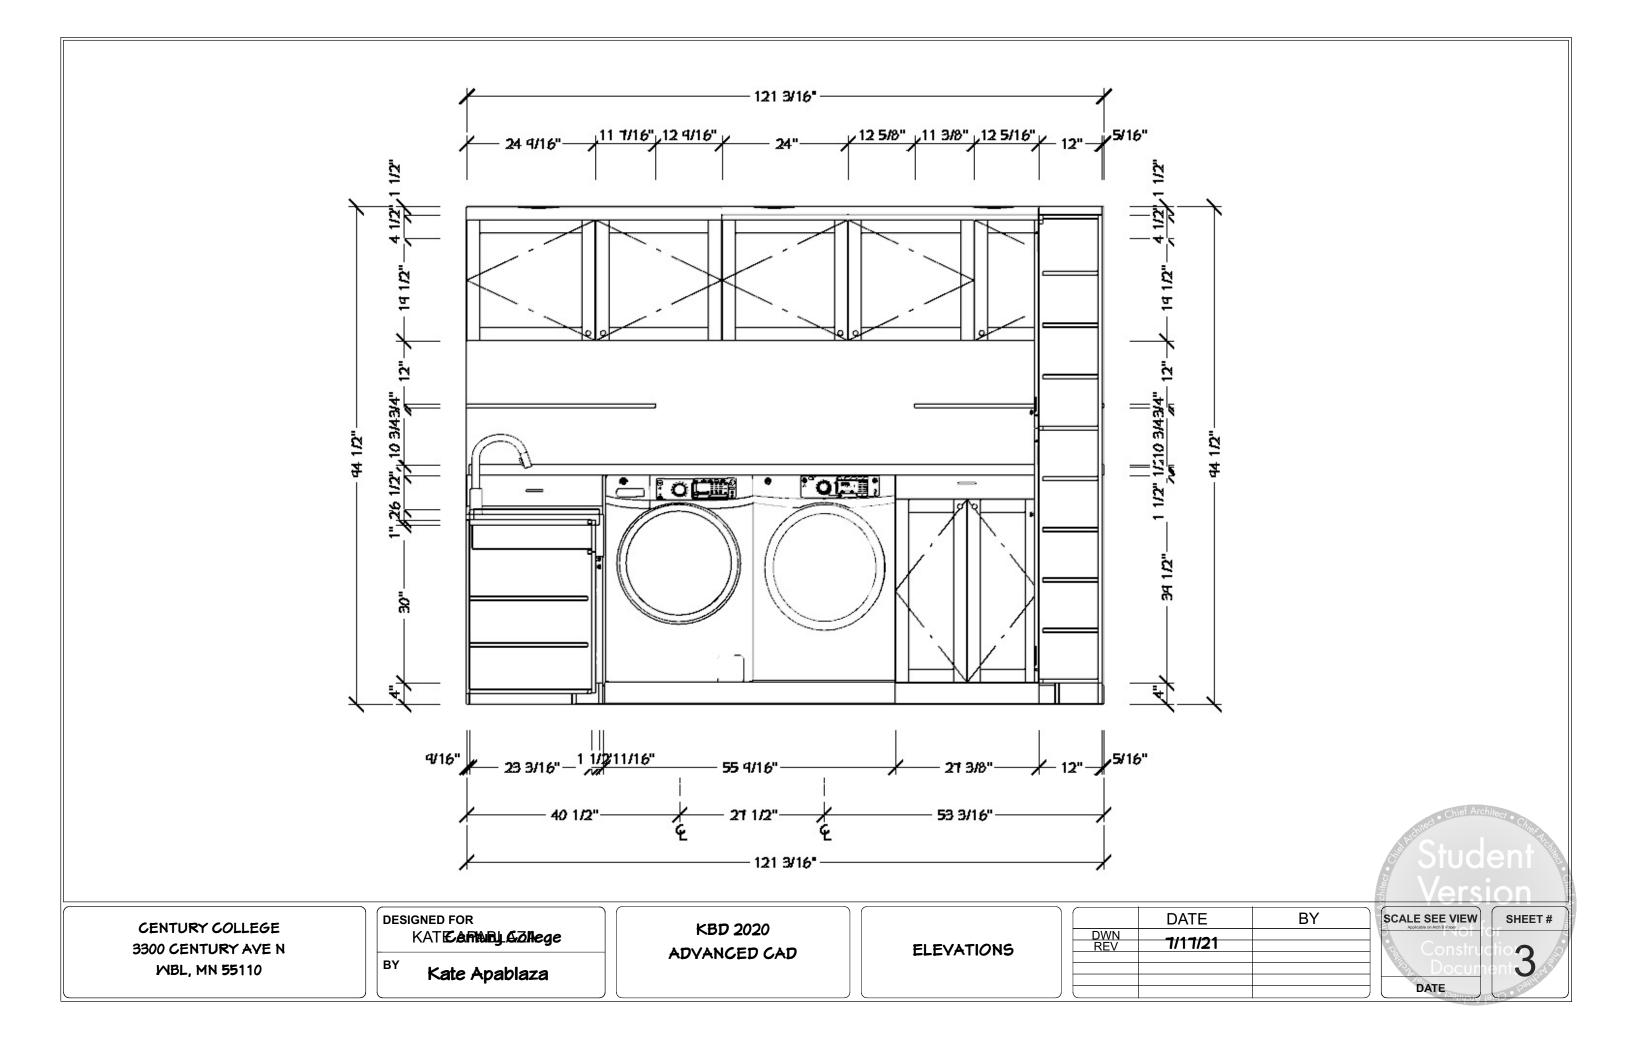

 MBL, MN 55110
 DESIGNED FOR

 KACEMARY BLOILEGE
 KACEMARY BLOILEGE

 BY
 Kate Apablaza

-100 1/81 7 5/16

- 117 5/16"-

¥−173/16•→ €

| CENTURY COLLEGE<br>300 CENTURY AVE N<br>WBL, MN 55110 | DESIGNED FOR<br>Century College<br>BY<br>Kate Apablaza | KBD 2020<br>ADVANCED CAD | ORTHOGRAPHIC | DATI<br><b>1/11/</b> |
|-------------------------------------------------------|--------------------------------------------------------|--------------------------|--------------|----------------------|