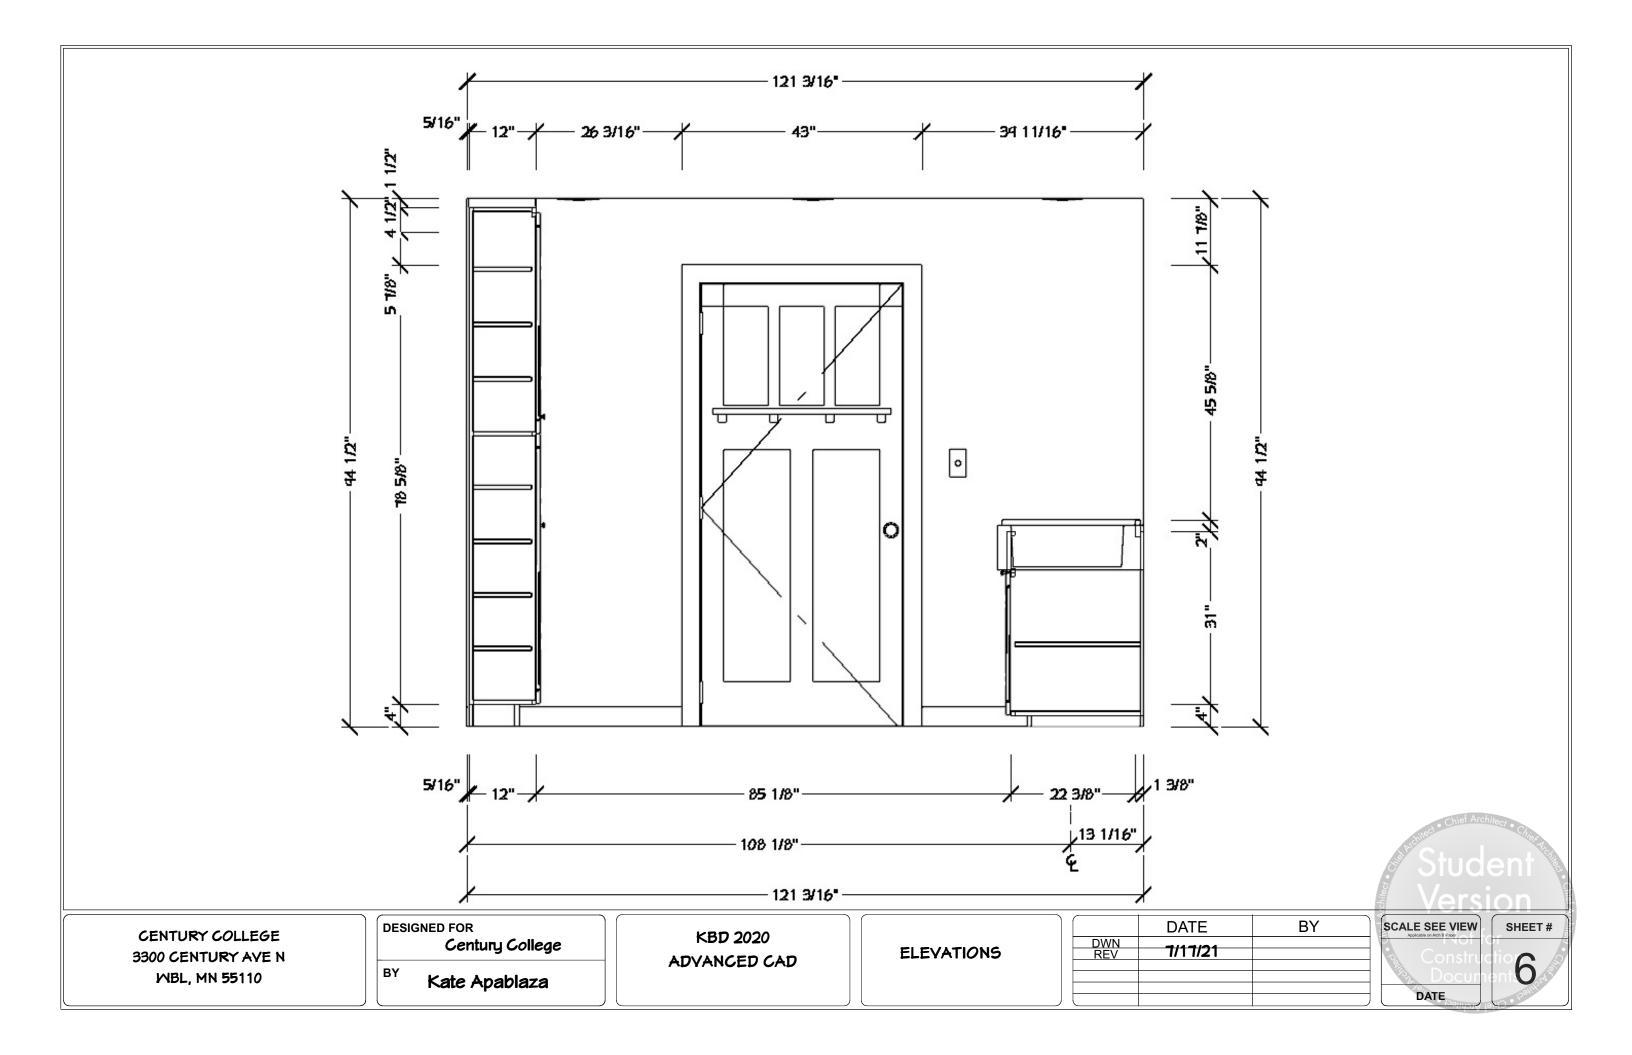

117 5/16"-51 5/8" 65 11/16\*-- 24 3/4" - 24 5/16\* 29 1/4" 21 3 14 ß 94 1/2" 8 N 1.2 \_ \_ 8 - 17" - 0" 10 3/8"5 11/16"13 5/8" - 17" - 2 13/16 14 3/4" <del>36 3/16 - 33</del> 1/16 - 12"

 CENTURY COLLEGE
 3300 CENTURY AVE N