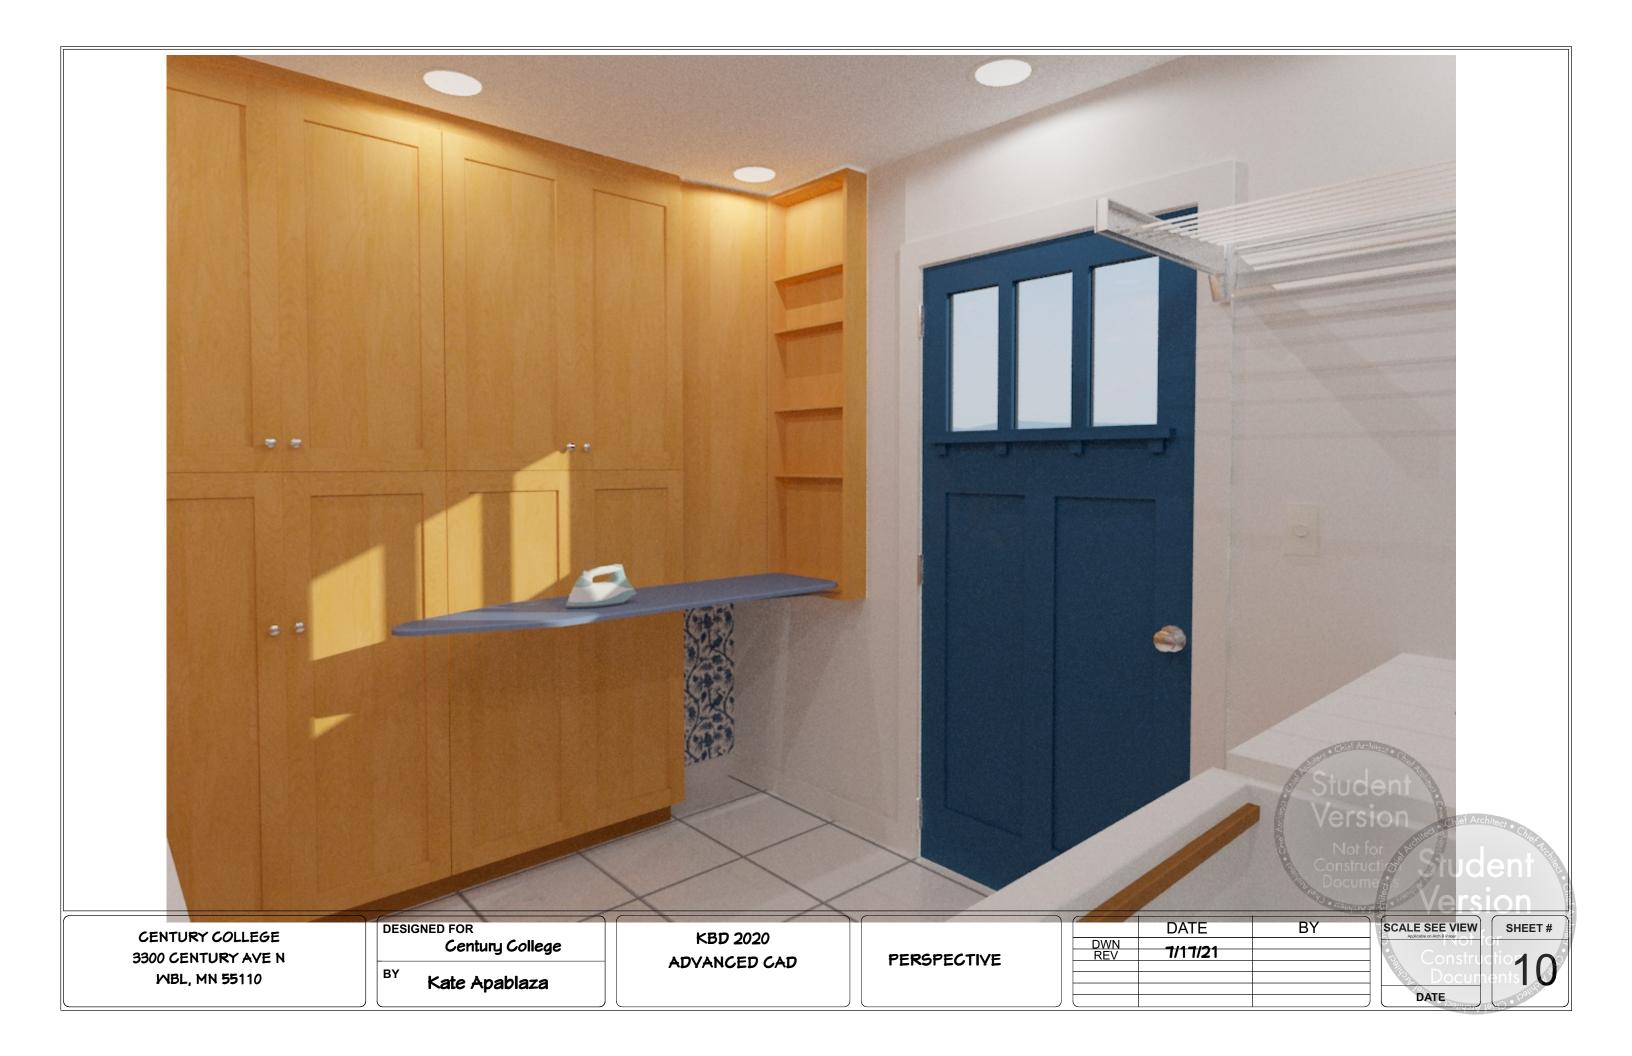

 MBL, MN 55110
 DESIGNED FOR

 KACEMARY BLOILEGE
 KACEMARY BLOILEGE

 BY
 Kate Apablaza

-100 1/81 7 5/16

- 117 5/16"-

¥−173/16•→ €

| CENTURY COLLEGE<br>300 CENTURY AVE N<br>WBL, MN 55110 | DESIGNED FOR<br>Century College<br>BY<br>Kate Apablaza | KBD 2020<br>ADVANCED CAD | ORTHOGRAPHIC | DATI<br><b>1/11/</b> |
|-------------------------------------------------------|--------------------------------------------------------|--------------------------|--------------|----------------------|