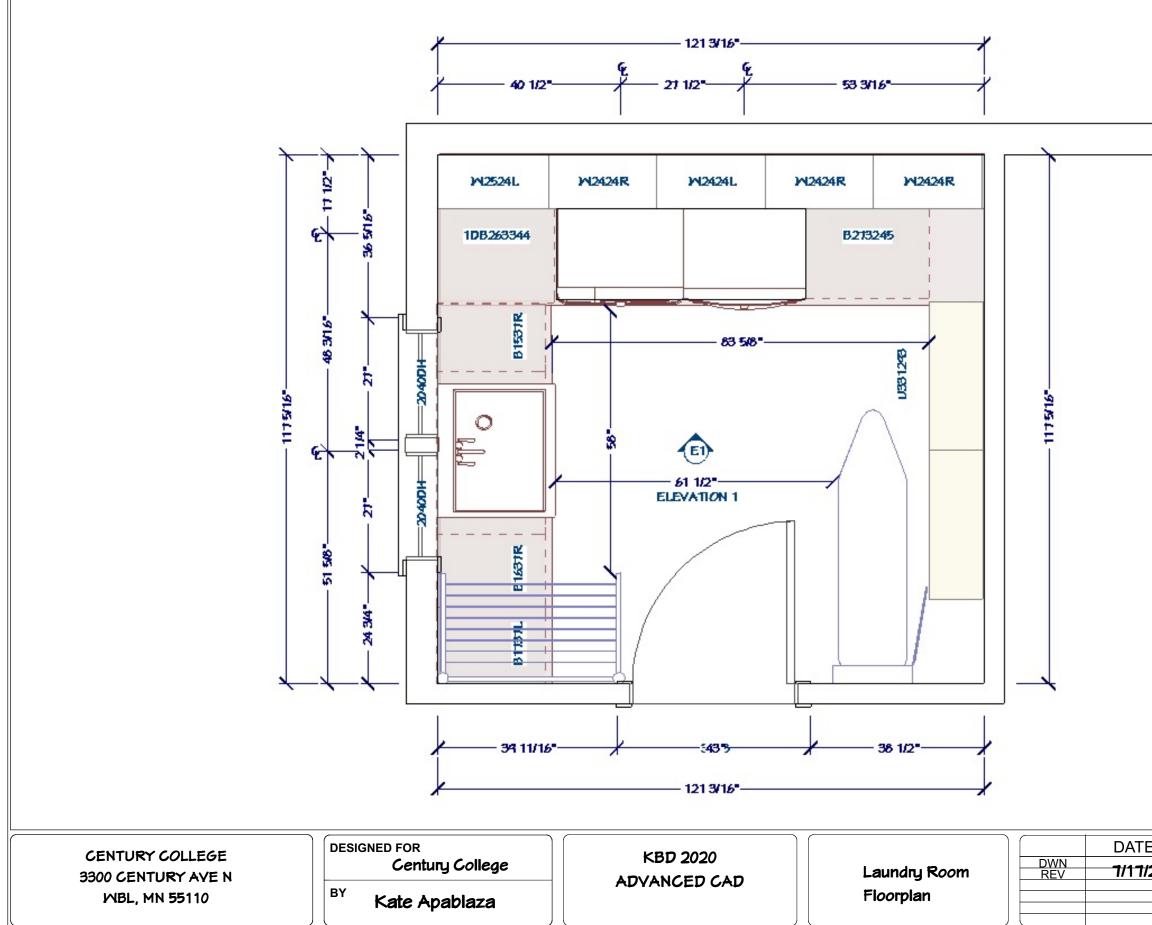

117 5/16"-51 5/8" 65 11/16\*-- 24 3/4" - 24 5/16\* 29 1/4" 21 3 14 ß 94 1/2" 8 N 1.2 \_ \_ 8 - 17" - 0" 10 3/8"5 11/16"13 5/8" - 17" - 2 13/16 14 3/4" <del>36 3/16 - 33</del> 1/16 - 12"

 CENTURY COLLEGE
 3300 CENTURY AVE N