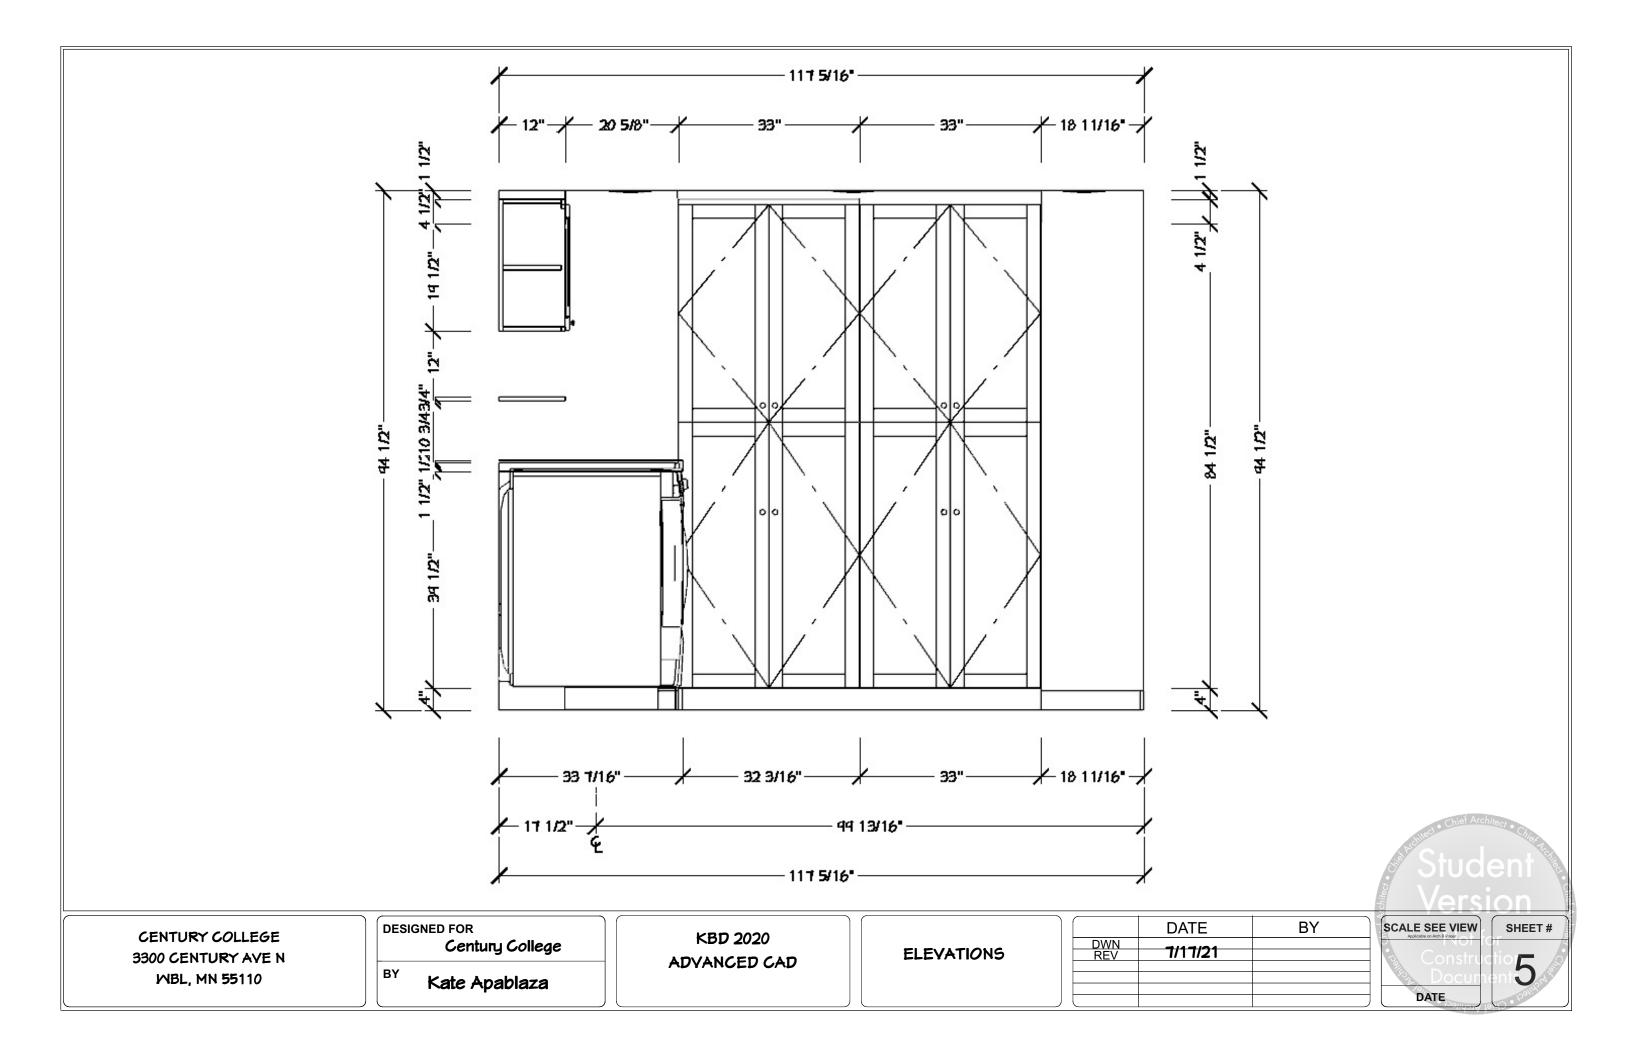

117 5/16"-51 5/8" 65 11/16\*-- 24 3/4" - 24 5/16\* 29 1/4" 21 3 14 ß 94 1/2" 8 N 1.2 \_ \_ 8 - 17" - 0" 10 3/8"5 11/16"13 5/8" - 17" - 2 13/16 14 3/4" <del>36 3/16 - 33</del> 1/16 - 12"

 CENTURY COLLEGE
 3300 CENTURY AVE N