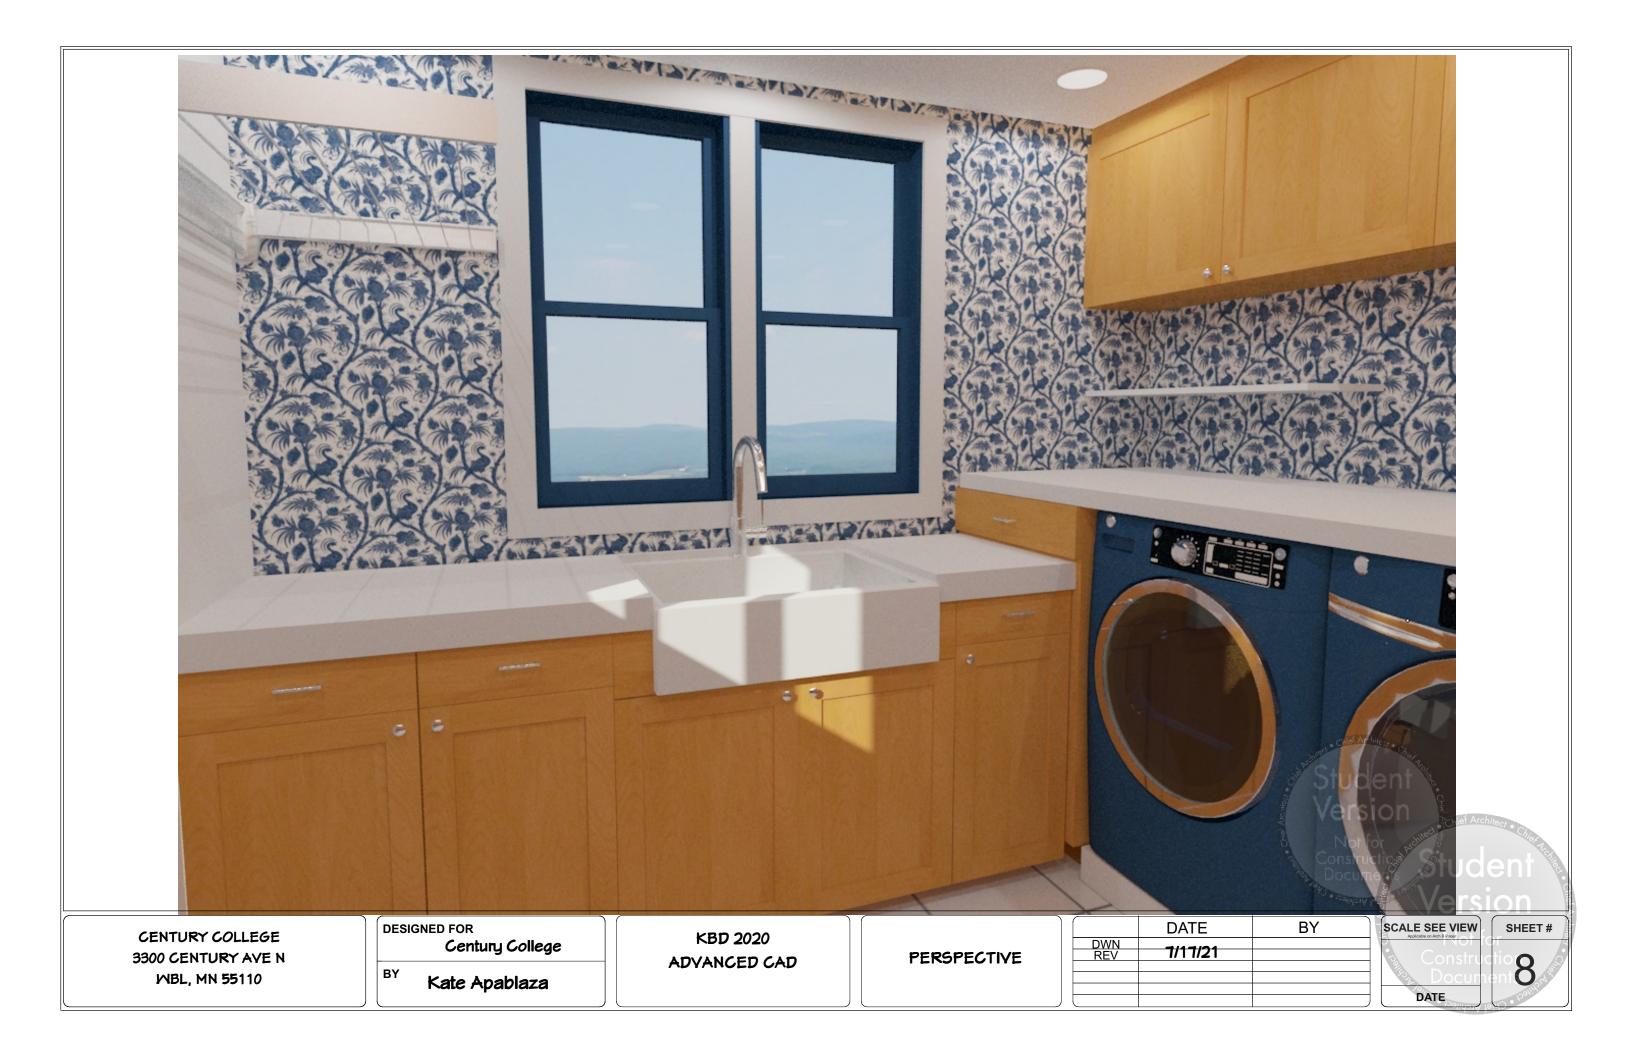

ew<br>Ageledite of Acth & Prage | ent<br>on<br>sheet # |
|           | BY | Scale See view<br>Aptended Study                                                | ent<br>on<br>sheet # |
|           | BY | Scale See view<br>Construction                                                  | ent<br>on            |
|           | BY | Scale See view<br>Aptended Study                                                | ent<br>on<br>sheet # |



117 5/16"-51 5/8" 65 11/16\*-- 24 3/4" - 24 5/16\* 29 1/4" 21 3 14 ß 94 1/2" 8 N 1.2 \_ \_ 8 - 17" - 0" 10 3/8"5 11/16"13 5/8" - 17" - 2 13/16 14 3/4" <del>36 3/16 - 33</del> 1/16 - 12"

 CENTURY COLLEGE
 3300 CENTURY AVE N

 MBL, MN 55110
 DESIGNED FOR

 KACEMARY BLOILEGE
 KACEMARY BLOILEGE

 BY
 Kate Apablaza

-100 1/81 7 5/16

- 117 5/16"-



¥−173/16•→ €













| CENTURY COLLEGE<br>300 CENTURY AVE N<br>WBL, MN 55110 | DESIGNED FOR<br>Century College<br>BY<br>Kate Apablaza | KBD 2020<br>ADVANCED CAD | ORTHOGRAPHIC | DATI<br><b>1/11/</b> |
|-------------------------------------------------------|--------------------------------------------------------|--------------------------|--------------|----------------------|