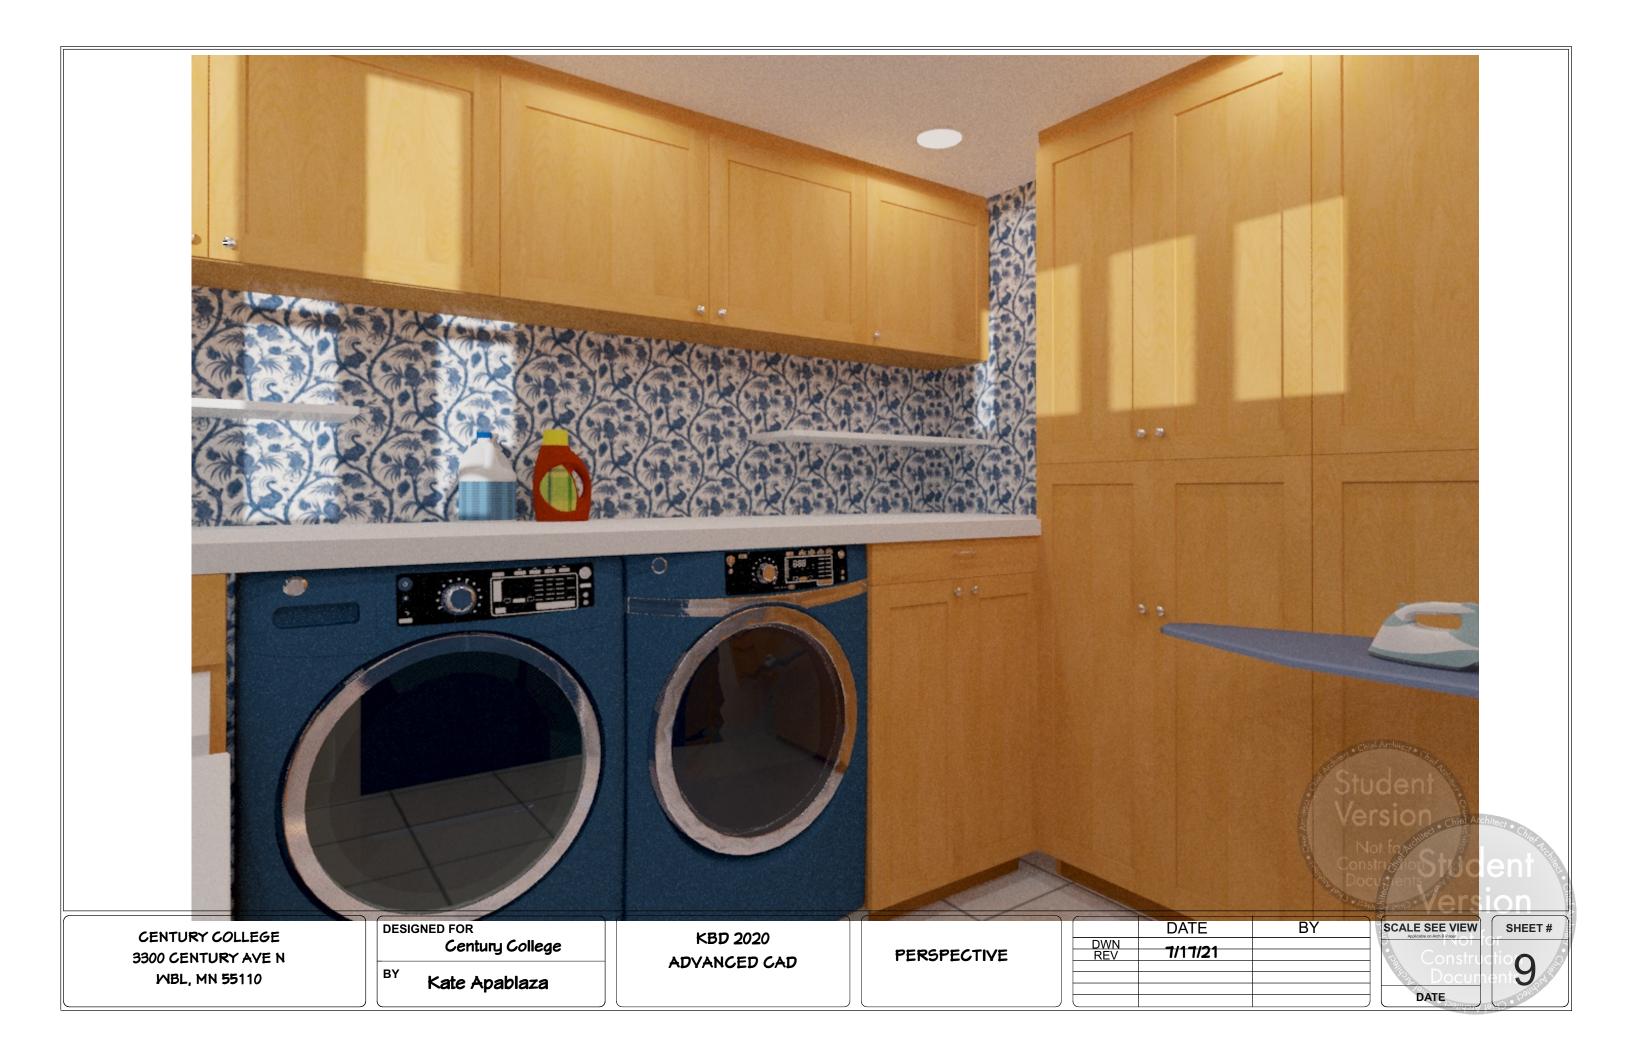

 MBL, MN 55110
 DESIGNED FOR

 KACEMARY BLOILEGE
 KACEMARY BLOILEGE

 BY
 Kate Apablaza

-100 1/81 7 5/16

- 117 5/16"-

¥−173/16•→ €

| CENTURY COLLEGE<br>300 CENTURY AVE N<br>WBL, MN 55110 | DESIGNED FOR<br>Century College<br>BY<br>Kate Apablaza | KBD 2020<br>ADVANCED CAD | ORTHOGRAPHIC | DATI<br><b>1/11/</b> |
|-------------------------------------------------------|--------------------------------------------------------|--------------------------|--------------|----------------------|