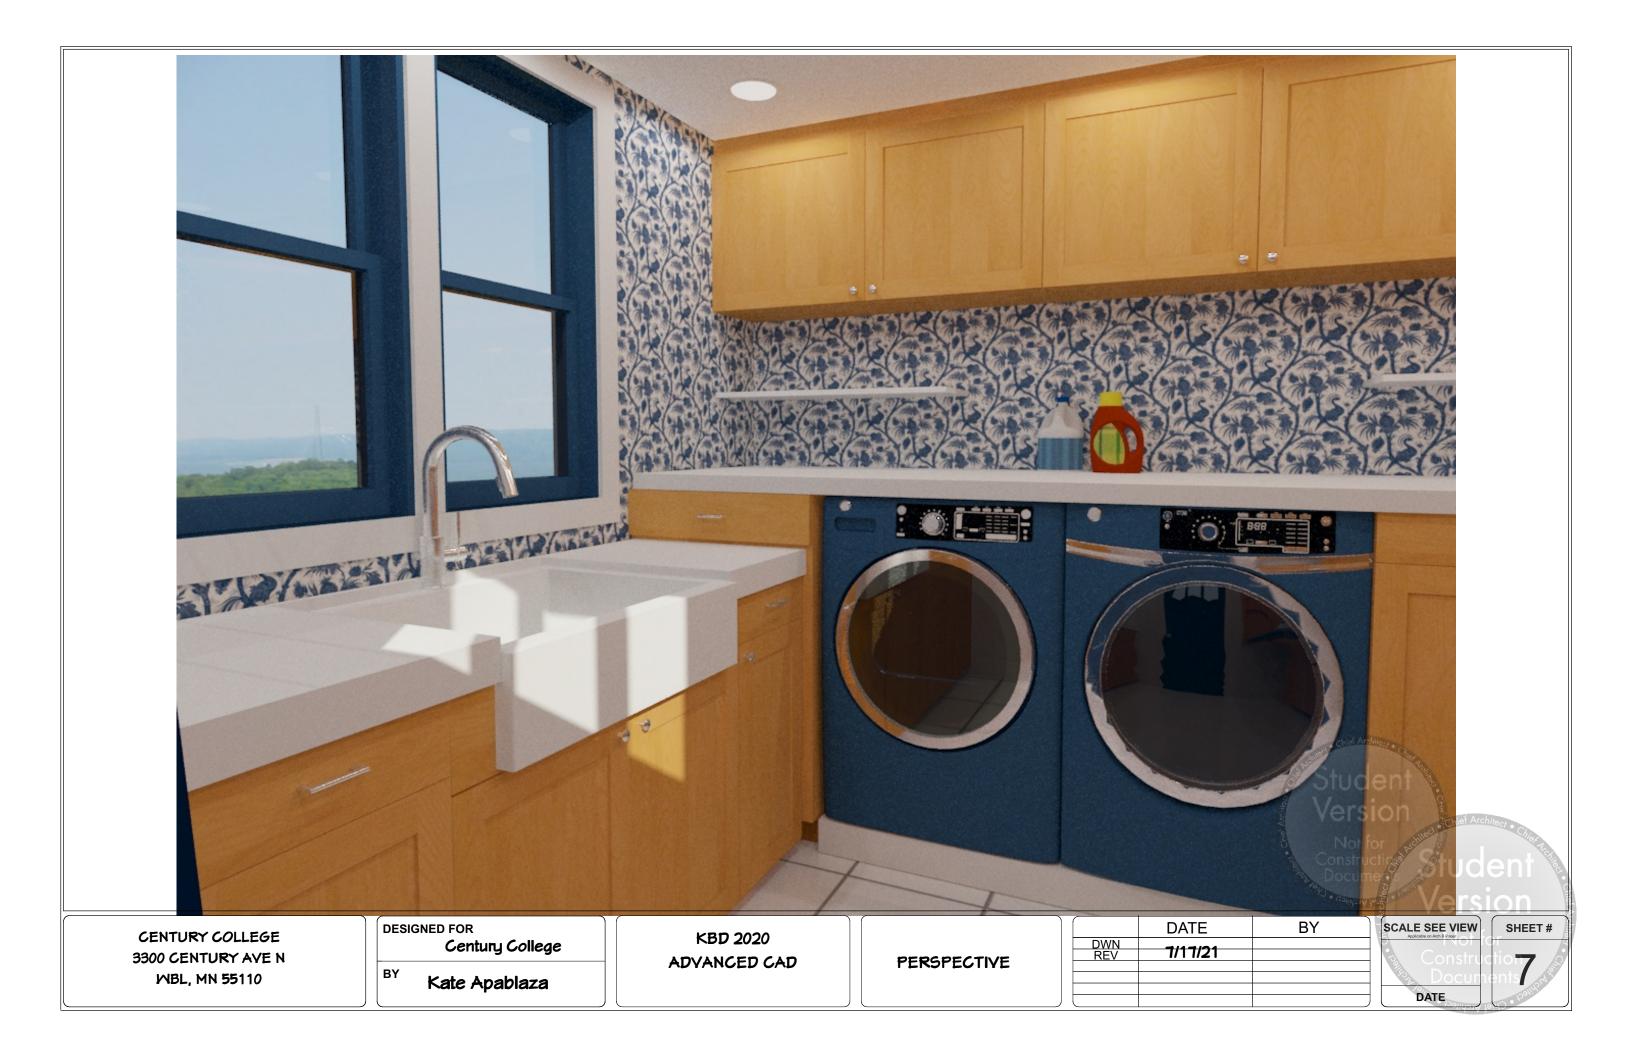

View<br>Ageledite of Acth & Prage | ent<br>on<br>sheet # |
|           | BY | Scale See view<br>Aptended Study                                                | ent<br>on<br>sheet # |
|           | BY | Scale See view<br>Construction                                                  | ent<br>on            |
|           | BY | Scale See view<br>Aptended Study                                                | ent<br>on<br>sheet # |



117 5/16"-51 5/8" 65 11/16\*-- 24 3/4" - 24 5/16\* 29 1/4" 21 3 14 ß 94 1/2" 8 N 1.2 \_ \_ 8 - 17" - 0" 10 3/8"5 11/16"13 5/8" - 17" - 2 13/16 14 3/4" <del>36 3/16 - 33</del> 1/16 - 12"

 CENTURY COLLEGE
 3300 CENTURY AVE N

 MBL, MN 55110
 DESIGNED FOR

 KACEMARY BLOILEGE
 KACEMARY BLOILEGE

 BY
 Kate Apablaza

-100 1/81 7 5/16

- 117 5/16"-



¥−173/16•→ €













| CENTURY COLLEGE<br>300 CENTURY AVE N<br>WBL, MN 55110 | DESIGNED FOR<br>Century College<br>BY<br>Kate Apablaza | KBD 2020<br>ADVANCED CAD | ORTHOGRAPHIC | DATI<br><b>1/11/</b> |
|-------------------------------------------------------|--------------------------------------------------------|--------------------------|--------------|----------------------|