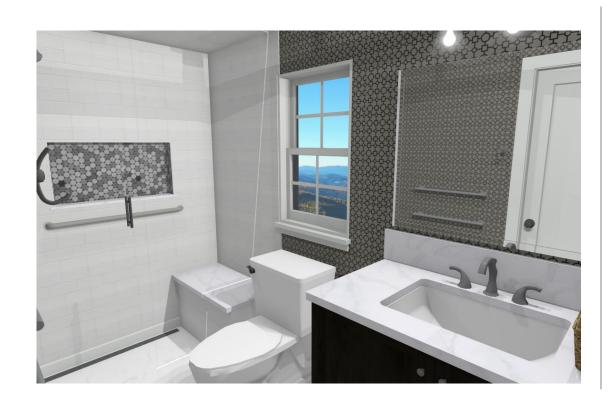

# Primary Bath Option 1

Take out Tub New Shower, Curb & Glass Door New Toilet New Vanity & Mirror 2 Towel Bars 2 Hand Rings 1 Hook Grab bar Handheld shower New Plumbing Fixtures New Wall Tile in Shower & Niche New Tile Flooring Wallpaper?

### Primary Bath Option 2

Take out Tub New Curbless Shower, Glass Door New Toilet New Vanity & Mirror 2 Towel Bars 2 Hand Rings 1 Hook Grab bar Handheld shower New Plumbing Fixtures New Wall Tile in Shower & Niche New Tile Flooring Wallpaper?