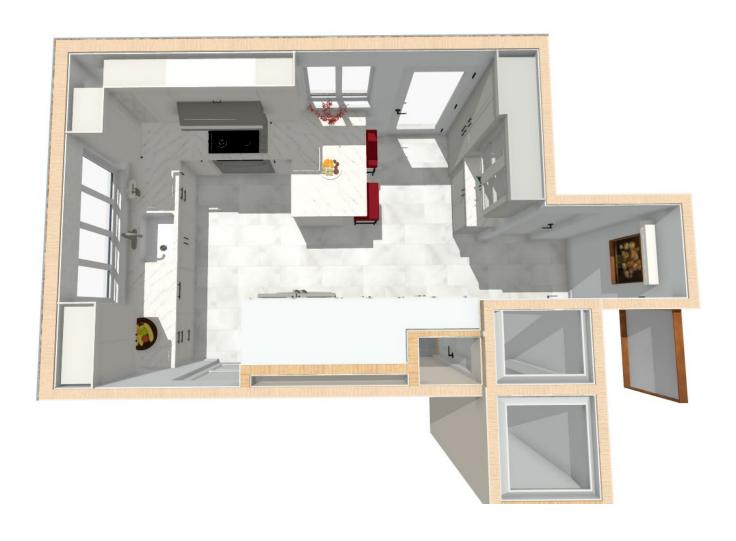

or 2
Low pantry/cabinets
Cooktop/Wall Oven Combo
Pull Out Spice, PO trash
Paneled Dishwasher
2 Lazy Susan's
Microwave inset into tall Pantry
Grey Tile Floor















#### Kitchen Option 2

Cabinets in White Dove
Countertops in Cambria: Delgatie
Peninsula Seating for 2
Base and wall pantry cabinets in
Light Wood Grain.
Cooktop/Wall Oven Combo
Pull Out Spice, PO trash
Paneled Dishwasher
2 Lazy Susan's
Microwave inset into tall Pantry
White Tile Floor

















#### Kitchen Option 3

Cabinets in White Dove
Countertops in Cambria: Delgatie
Peninsula Seating for 2
Tall pantry and base & glass wall
cabinets in Grey Owl paint.
Cooktop/Wall Oven Combo
Pull Out Spice, PO trash
Wine Cooler in Peninsula
Paneled Dishwasher
2 Lazy Susan's
Microwave inset into tall Pantry
White Tile Floor





















### Option Comparison



Option 1



Option 2



Option 3



# Hall Bath Option 1

Keep Tub New Toilet New Vanity & Mirror 2 Towel Bars 2 Hand Rings 1 Hook Grab Bar Handheld shower New Plumbing Fixtures New Wall Tile in Shower New Tile Flooring Paint on walls? **Shower Curtain** 











# Primary Bath Option 1

Take out Tub New Shower, Curb & Glass Door New Toilet New Vanity & Mirror 2 Towel Bars 2 Hand Rings 1 Hook Grab bar Handheld shower New Plumbing Fixtures New Wall Tile in Shower & Niche New Tile Flooring Wallpaper?











### Primary Bath Option 2

Take out Tub New Curbless Shower, Glass Door New Toilet New Vanity & Mirror 2 Towel Bars 2 Hand Rings 1 Hook Grab bar Handheld shower New Plumbing Fixtures New Wall Tile in Shower & Niche New Tile Flooring Wall