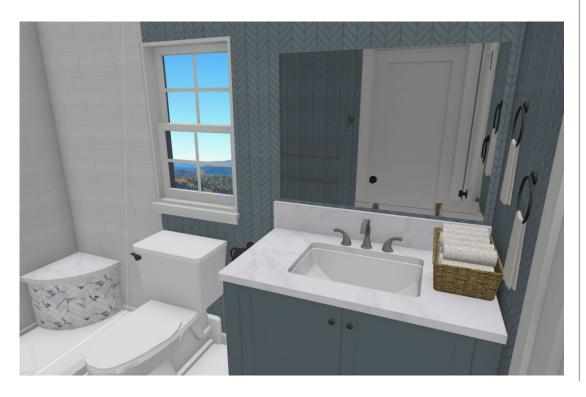

# Hall Bath Option 1

Keep Tub New Toilet New Vanity & Mirror 2 Towel Bars 2 Hand Rings 1 Hook Grab Bar Handheld shower New Plumbing Fixtures New Wall Tile in Shower New Tile Flooring Paint on walls? **Shower Curtain** 