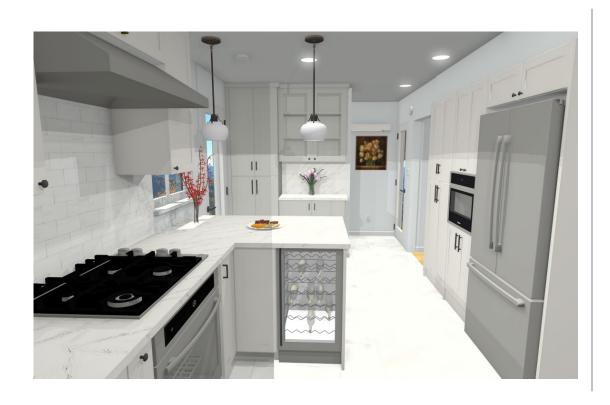

#### Kitchen Option 3

Cabinets in White Dove
Countertops in Cambria: Delgatie
Peninsula Seating for 2
Tall pantry and base & glass wall
cabinets in Grey Owl paint.
Cooktop/Wall Oven Combo
Pull Out Spice, PO trash
Wine Cooler in Peninsula
Paneled Dishwasher
2 Lazy Susan's
Microwave inset into tall Pantry
White Tile Floor