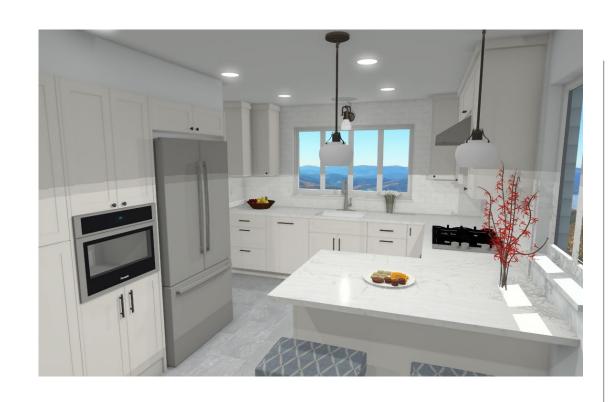

#### Kitchen Option 1

Cabinets in White Dove
Countertops in Cambria: Delgatie
Peninsula Seating for 2
Low pantry/cabinets
Cooktop/Wall Oven Combo
Pull Out Spice, PO trash
Paneled Dishwasher
2 Lazy Susan's
Microwave inset into tall Pantry
Grey Tile Floor

#### Kitchen Option 2

Cabinets in White Dove
Countertops in Cambria: Delgatie
Peninsula Seating for 2
Base and wall pantry cabinets in
Light Wood Grain.
Cooktop/Wall Oven Combo
Pull Out Spice, PO trash
Paneled Dishwasher
2 Lazy Susan's
Microwave inset into tall Pantry
White Tile Floor

#### Kitchen Option 3

Cabinets in White Dove
Countertops in Cambria: Delgatie
Peninsula Seating for 2
Tall pantry and base & glass wall
cabinets in Grey Owl paint.
Cooktop/Wall Oven Combo
Pull Out Spice, PO trash
Wine Cooler in Peninsula
Paneled Dishwasher
2 Lazy Susan's
Microwave inset into tall Pantry
White Tile Floor