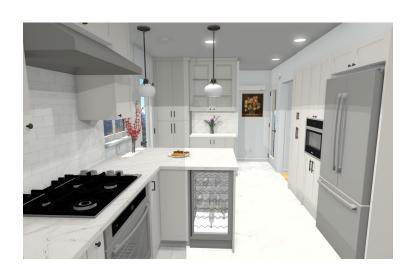

#### Kitchen Option 3

Cabinets in White Dove
Countertops in Cambria: Delgatie
Peninsula Seating for 2
Tall pantry and base & glass wall
cabinets in Grey Owl paint.
Cooktop/Wall Oven Combo
Pull Out Spice, PO trash
Wine Cooler in Peninsula
Paneled Dishwasher
2 Lazy Susan's
Microwave inset into tall Pantry
White Tile Floor