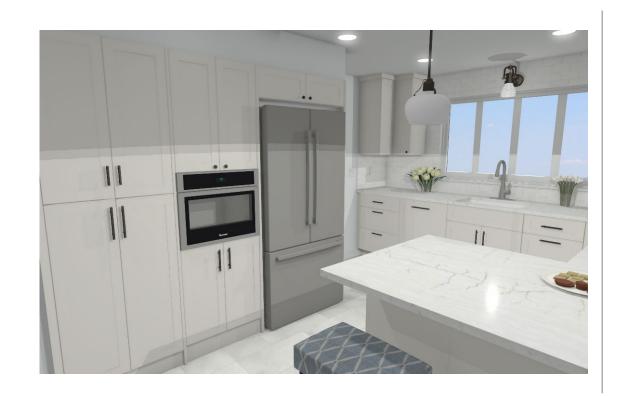

#### Kitchen Option 1

Cabinets in White Dove
Countertops in Cambria: Delgatie
Peninsula Seating for 2
Low pantry/cabinets
Cooktop/Wall Oven Combo
Pull Out Spice, PO trash
Paneled Dishwasher
2 Lazy Susan's
Microwave inset into tall Pantry
Grey Tile Floor

#### Kitchen Option 2

Cabinets in White Dove
Countertops in Cambria: Delgatie
Peninsula Seating for 2
Base and wall pantry cabinets in
Light Wood Grain.
Cooktop/Wall Oven Combo
Pull Out Spice, PO trash
Paneled Dishwasher
2 Lazy Susan's
Microwave inset into tall Pantry
White Tile Floor

#### Kitchen Option 3

Cabinets in White Dove
Countertops in Cambria: Delgatie
Peninsula Seating for 2
Tall pantry and base & glass wall
cabinets in Grey Owl paint.
Cooktop/Wall Oven Combo
Pull Out Spice, PO trash
Wine Cooler in Peninsula
Paneled Dishwasher
2 Lazy Susan's
Microwave inset into tall Pantry
White Tile Floor