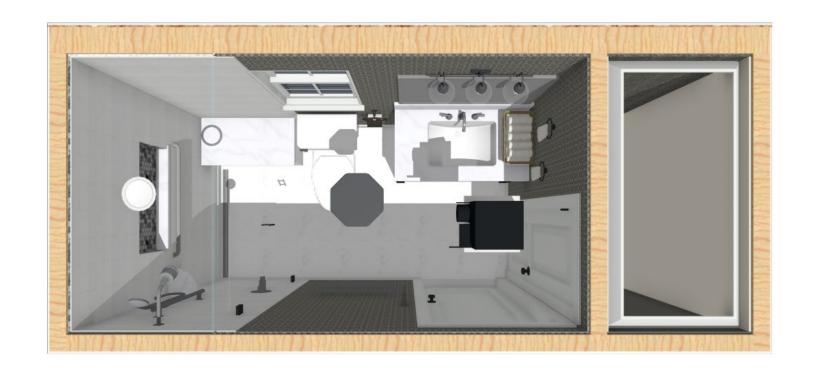

# Primary Bath Option 1

Take out Tub New Shower, Curb & Glass Door New Toilet New Vanity & Mirror 2 Towel Bars 2 Hand Rings 1 Hook Grab bar Handheld shower New Plumbing Fixtures New Wall Tile in Shower & Niche New Tile Flooring Wallpaper?

### Primary Bath Option 2

Take out Tub New Curbless Shower, Glass Door New Toilet New Vanity & Mirror 2 Towel Bars 2 Hand Rings 1 Hook Grab bar Handheld shower New Plumbing Fixtures New Wall Tile in Shower & Niche New Tile Flooring Wallpaper?