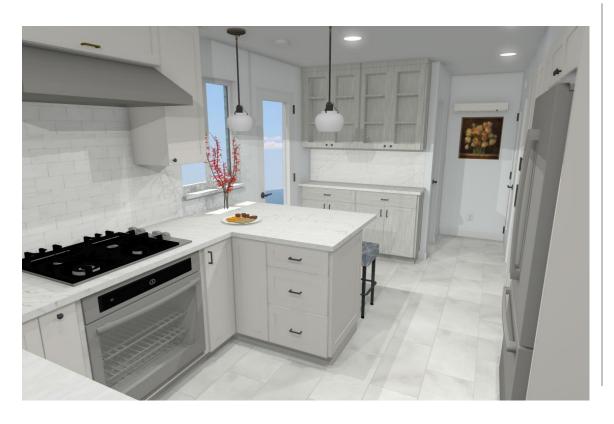

#### Kitchen Option 1

Cabinets in White Dove
Countertops in Cambria: Delgatie
Peninsula Seating for 2
Low pantry/cabinets
Cooktop/Wall Oven Combo
Pull Out Spice, PO trash
Paneled Dishwasher
2 Lazy Susan's
Microwave inset into tall Pantry
Grey Tile Floor

#### Kitchen Option 2

Cabinets in White Dove
Countertops in Cambria: Delgatie
Peninsula Seating for 2
Base and wall pantry cabinets in
Light Wood Grain.
Cooktop/Wall Oven Combo
Pull Out Spice, PO trash
Paneled Dishwasher
2 Lazy Susan's
Microwave inset into tall Pantry
White Tile Floor

#### Kitchen Option 3

Cabinets in White Dove
Countertops in Cambria: Delgatie
Peninsula Seating for 2
Tall pantry and base & glass wall
cabinets in Grey Owl paint.
Cooktop/Wall Oven Combo
Pull Out Spice, PO trash
Wine Cooler in Peninsula
Paneled Dishwasher
2 Lazy Susan's
Microwave inset into tall Pantry
White Tile Floor