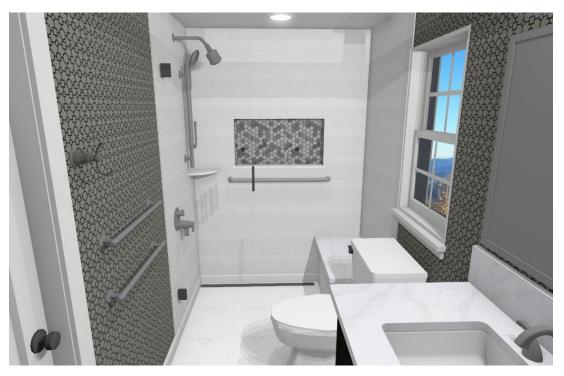

# Primary Bath Option 1

Take out Tub New Shower, Curb & Glass Door New Toilet New Vanity & Mirror 2 Towel Bars 2 Hand Rings 1 Hook Grab bar Handheld shower New Plumbing Fixtures New Wall Tile in Shower & Niche New Tile Flooring Wallpaper?

### Primary Bath Option 2

Take out Tub New Curbless Shower, Glass Door New Toilet New Vanity & Mirror 2 Towel Bars 2 Hand Rings 1 Hook Grab bar Handheld shower New Plumbing Fixtures New Wall Tile in Shower & Niche New Tile Flooring Wallpaper?