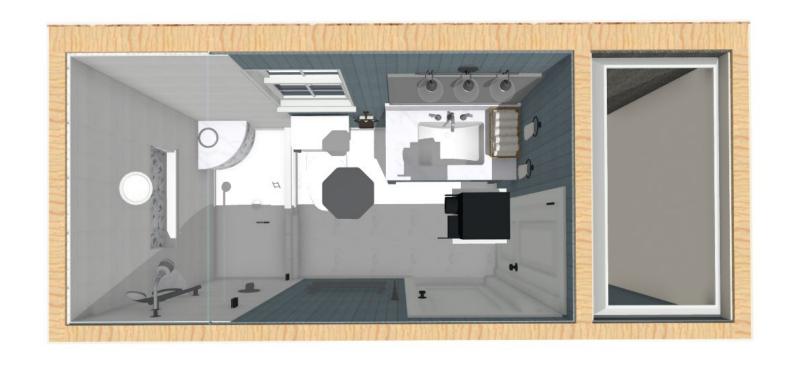

# Hall Bath Option 1

Keep Tub New Toilet New Vanity & Mirror 2 Towel Bars 2 Hand Rings 1 Hook Grab Bar Handheld shower New Plumbing Fixtures New Wall Tile in Shower New Tile Flooring Paint on walls? **Shower Curtain** 

# Primary Bath Option 1

Take out Tub New Shower, Curb & Glass Door New Toilet New Vanity & Mirror 2 Towel Bars 2 Hand Rings 1 Hook Grab bar Handheld shower New Plumbing Fixtures New Wall Tile in Shower & Niche New Tile Flooring Wallpaper?

### Primary Bath Option 2

Take out Tub New Curbless Shower, Glass Door New Toilet New Vanity & Mirror 2 Towel Bars 2 Hand Rings 1 Hook Grab bar Handheld shower New Plumbing Fixtures New Wall Tile in Shower & Niche New Tile Flooring Wallpaper?