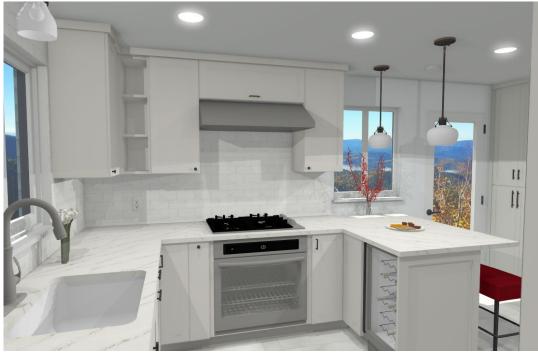

#### Kitchen Option 3

Cabinets in White Dove
Countertops in Cambria: Delgatie
Peninsula Seating for 2
Tall pantry and base & glass wall
cabinets in Grey Owl paint.
Cooktop/Wall Oven Combo
Pull Out Spice, PO trash
Wine Cooler in Peninsula
Paneled Dishwasher
2 Lazy Susan's
Microwave inset into tall Pantry
White Tile Floor