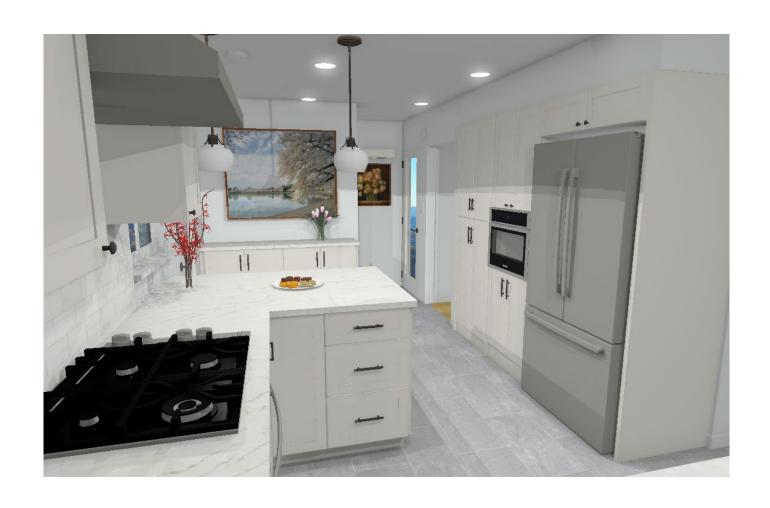

#### Kitchen Option 1

Cabinets in White Dove
Countertops in Cambria: Delgatie
Peninsula Seating for 2
Low pantry/cabinets
Cooktop/Wall Oven Combo
Pull Out Spice, PO trash
Paneled Dishwasher
2 Lazy Susan's
Microwave inset into tall Pantry
Grey Tile Floor

#### Kitchen Option 2

Cabinets in White Dove
Countertops in Cambria: Delgatie
Peninsula Seating for 2
Base and wall pantry cabinets in
Light Wood Grain.
Cooktop/Wall Oven Combo
Pull Out Spice, PO trash
Paneled Dishwasher
2 Lazy Susan's
Microwave inset into tall Pantry
White Tile Floor

#### Kitchen Option 3

Cabinets in White Dove
Countertops in Cambria: Delgatie
Peninsula Seating for 2
Tall pantry and base & glass wall
cabinets in Grey Owl paint.
Cooktop/Wall Oven Combo
Pull Out Spice, PO trash
Wine Cooler in Peninsula
Paneled Dishwasher
2 Lazy Susan's
Microwave inset into tall Pantry
White Tile Floor