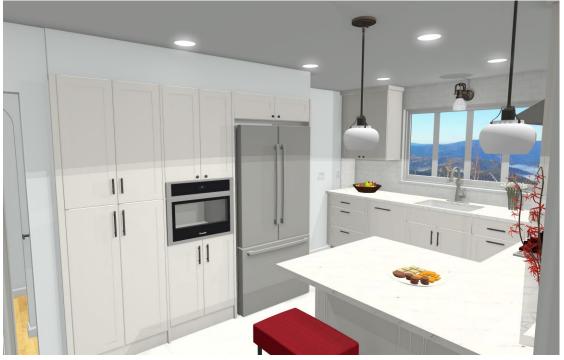

#### Kitchen Option 1

Cabinets in White Dove
Countertops in Cambria: Delgatie
Peninsula Seating for 2
Low pantry/cabinets
Cooktop/Wall Oven Combo
Pull Out Spice, PO trash
Paneled Dishwasher
2 Lazy Susan's
Microwave inset into tall Pantry
Grey Tile Floor

#### Kitchen Option 2

Cabinets in White Dove
Countertops in Cambria: Delgatie
Peninsula Seating for 2
Base and wall pantry cabinets in
Light Wood Grain.
Cooktop/Wall Oven Combo
Pull Out Spice, PO trash
Paneled Dishwasher
2 Lazy Susan's
Microwave inset into tall Pantry
White Tile Floor