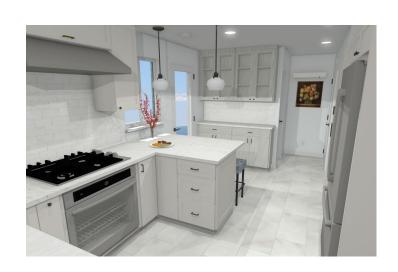

#### Kitchen Option 1

Cabinets in White Dove
Countertops in Cambria: Delgatie
Peninsula Seating for 2
Low pantry/cabinets
Cooktop/Wall Oven Combo
Pull Out Spice, PO trash
Paneled Dishwasher
2 Lazy Susan's
Microwave inset into tall Pantry
Grey Tile Floor

#### Kitchen Option 2

Cabinets in White Dove
Countertops in Cambria: Delgatie
Peninsula Seating for 2
Base and wall pantry cabinets in
Light Wood Grain.
Cooktop/Wall Oven Combo
Pull Out Spice, PO trash
Paneled Dishwasher
2 Lazy Susan's
Microwave inset into tall Pantry
White Tile Floor

#### Kitchen Option 3

Cabinets in White Dove
Countertops in Cambria: Delgatie
Peninsula Seating for 2
Tall pantry and base & glass wall
cabinets in Grey Owl paint.
Cooktop/Wall Oven Combo
Pull Out Spice, PO trash
Wine Cooler in Peninsula
Paneled Dishwasher
2 Lazy Susan's
Microwave inset into tall Pantry
White Tile Floor