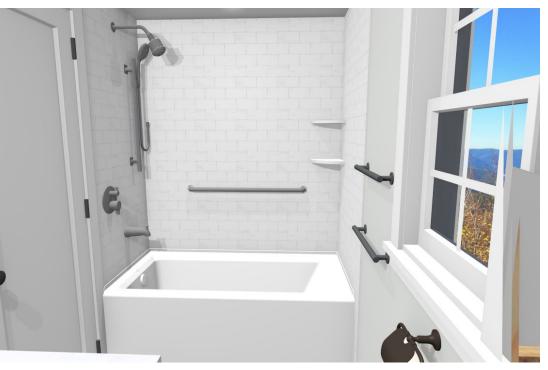

# Hall Bath Option 1

Keep Tub New Toilet New Vanity & Mirror 2 Towel Bars 2 Hand Rings 1 Hook Grab Bar Handheld shower New Plumbing Fixtures New Wall Tile in Shower New Tile Flooring Paint on walls? **Shower Curtain** 