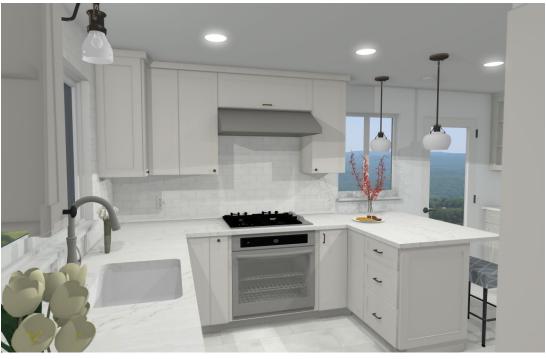

#### Kitchen Option 1

Cabinets in White Dove
Countertops in Cambria: Delgatie
Peninsula Seating for 2
Low pantry/cabinets
Cooktop/Wall Oven Combo
Pull Out Spice, PO trash
Paneled Dishwasher
2 Lazy Susan's
Microwave inset into tall Pantry
Grey Tile Floor

#### Kitchen Option 2

Cabinets in White Dove
Countertops in Cambria: Delgatie
Peninsula Seating for 2
Base and wall pantry cabinets in
Light Wood Grain.
Cooktop/Wall Oven Combo
Pull Out Spice, PO trash
Paneled Dishwasher
2 Lazy Susan's
Microwave inset into tall Pantry
White Tile Floor

#### Kitchen Option 3

Cabinets in White Dove
Countertops in Cambria: Delgatie
Peninsula Seating for 2
Tall pantry and base & glass wall
cabinets in Grey Owl paint.
Cooktop/Wall Oven Combo
Pull Out Spice, PO trash
Wine Cooler in Peninsula
Paneled Dishwasher
2 Lazy Susan's
Microwave inset into tall Pantry
White Tile Floor