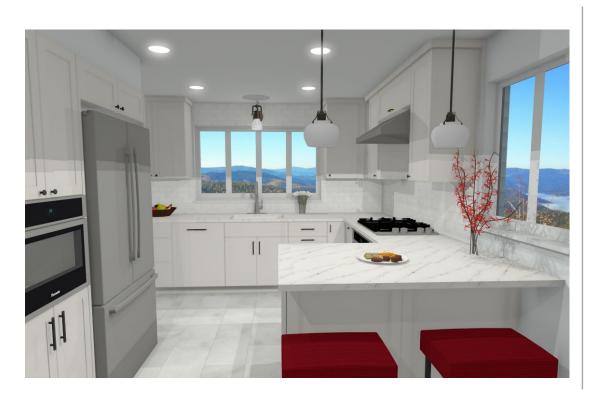

#### Kitchen Option 2

Cabinets in White Dove
Countertops in Cambria: Delgatie
Peninsula Seating for 2
Base and wall pantry cabinets in
Light Wood Grain.
Cooktop/Wall Oven Combo
Pull Out Spice, PO trash
Paneled Dishwasher
2 Lazy Susan's
Microwave inset into tall Pantry
White Tile Floor