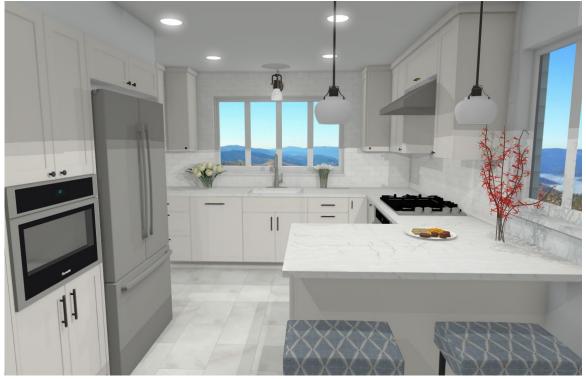

#### Kitchen Option 1

Cabinets in White Dove
Countertops in Cambria: Delgatie
Peninsula Seating for 2
Low pantry/cabinets
Cooktop/Wall Oven Combo
Pull Out Spice, PO trash
Paneled Dishwasher
2 Lazy Susan's
Microwave inset into tall Pantry
Grey Tile Floor