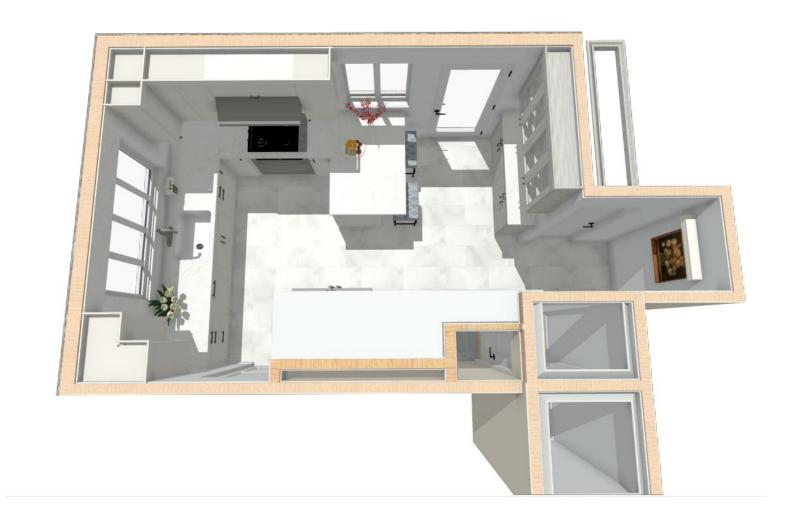

#### Kitchen Option 1

Cabinets in White Dove
Countertops in Cambria: Delgatie
Peninsula Seating for 2
Low pantry/cabinets
Cooktop/Wall Oven Combo
Pull Out Spice, PO trash
Paneled Dishwasher
2 Lazy Susan's
Microwave inset into tall Pantry
Grey Tile Floor

#### Kitchen Option 2

Cabinets in White Dove
Countertops in Cambria: Delgatie
Peninsula Seating for 2
Base and wall pantry cabinets in
Light Wood Grain.
Cooktop/Wall Oven Combo
Pull Out Spice, PO trash
Paneled Dishwasher
2 Lazy Susan's
Microwave inset into tall Pantry
White Tile Floor

#### Kitchen Option 3

Cabinets in White Dove
Countertops in Cambria: Delgatie
Peninsula Seating for 2
Tall pantry and base & glass wall
cabinets in Grey Owl paint.
Cooktop/Wall Oven Combo
Pull Out Spice, PO trash
Wine Cooler in Peninsula
Paneled Dishwasher
2 Lazy Susan's
Microwave inset into tall Pantry
White Tile Floor