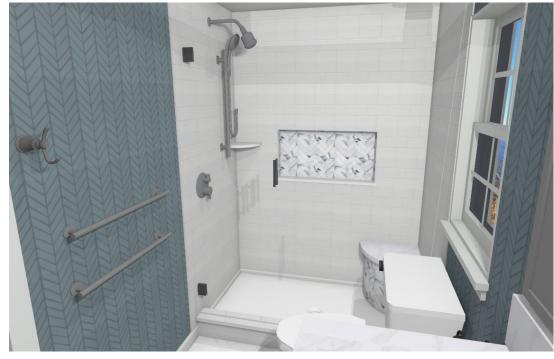

# Primary Bath Option 1

Take out Tub New Shower, Curb & Glass Door New Toilet New Vanity & Mirror 2 Towel Bars 2 Hand Rings 1 Hook Grab bar Handheld shower New Plumbing Fixtures New Wall Tile in Shower & Niche New Tile Flooring Wallpaper?

### Primary Bath Option 2

Take out Tub New Curbless Shower, Glass Door New Toilet New Vanity & Mirror 2 Towel Bars 2 Hand Rings 1 Hook Grab bar Handheld shower New Plumbing Fixtures New Wall Tile in Shower & Niche New Tile Flooring Wallpaper?