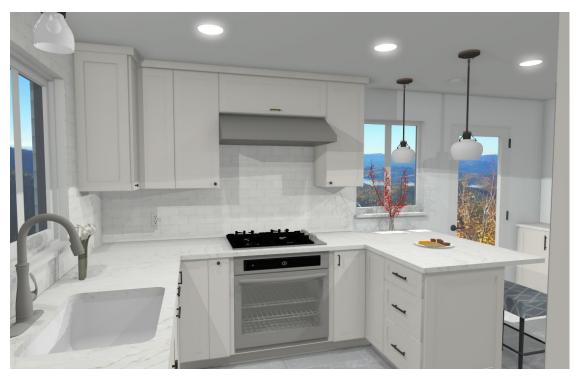

#### Kitchen Option 1

Cabinets in White Dove
Countertops in Cambria: Delgatie
Peninsula Seating for 2
Low pantry/cabinets
Cooktop/Wall Oven Combo
Pull Out Spice, PO trash
Paneled Dishwasher
2 Lazy Susan's
Microwave inset into tall Pantry
Grey Tile Floor

#### Kitchen Option 2

Cabinets in White Dove
Countertops in Cambria: Delgatie
Peninsula Seating for 2
Base and wall pantry cabinets in
Light Wood Grain.
Cooktop/Wall Oven Combo
Pull Out Spice, PO trash
Paneled Dishwasher
2 Lazy Susan's
Microwave inset into tall Pantry
White Tile Floor

#### Kitchen Option 3

Cabinets in White Dove
Countertops in Cambria: Delgatie
Peninsula Seating for 2
Tall pantry and base & glass wall
cabinets in Grey Owl paint.
Cooktop/Wall Oven Combo
Pull Out Spice, PO trash
Wine Cooler in Peninsula
Paneled Dishwasher
2 Lazy Susan's
Microwave inset into tall Pantry
White Tile Floor