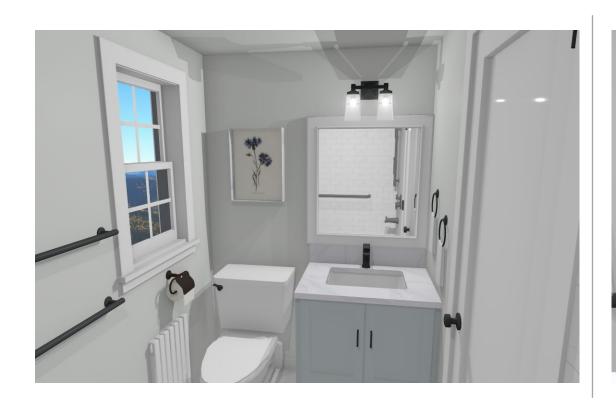

# Hall Bath Option 1

Keep Tub New Toilet New Vanity & Mirror 2 Towel Bars 2 Hand Rings 1 Hook Grab Bar Handheld shower New Plumbing Fixtures New Wall Tile in Shower New Tile Flooring Paint on walls? **Shower Curtain** 