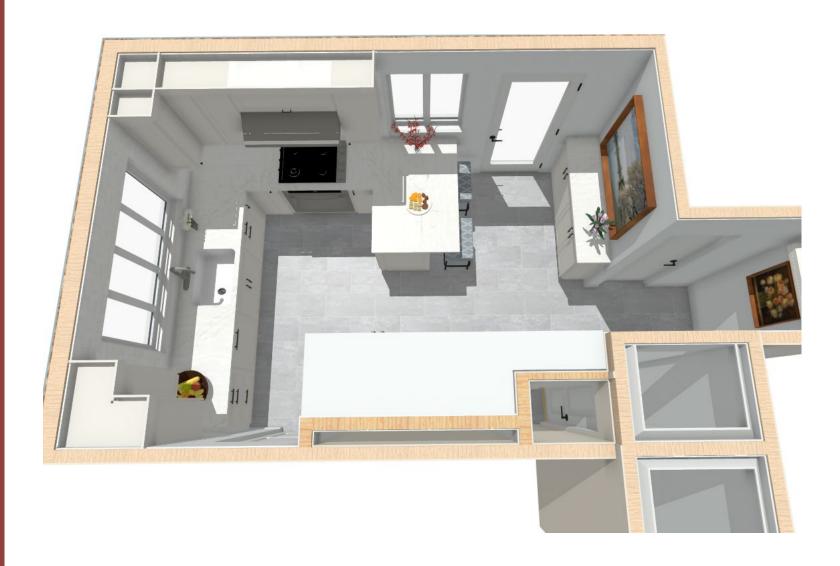

#### Kitchen Option 1

Cabinets in White Dove
Countertops in Cambria: Delgatie
Peninsula Seating for 2
Low pantry/cabinets
Cooktop/Wall Oven Combo
Pull Out Spice, PO trash
Paneled Dishwasher
2 Lazy Susan's
Microwave inset into tall Pantry
Grey Tile Floor

#### Kitchen Option 2

Cabinets in White Dove
Countertops in Cambria: Delgatie
Peninsula Seating for 2
Base and wall pantry cabinets in
Light Wood Grain.
Cooktop/Wall Oven Combo
Pull Out Spice, PO trash
Paneled Dishwasher
2 Lazy Susan's
Microwave inset into tall Pantry
White Tile Floor

#### Kitchen Option 3

Cabinets in White Dove
Countertops in Cambria: Delgatie
Peninsula Seating for 2
Tall pantry and base & glass wall
cabinets in Grey Owl paint.
Cooktop/Wall Oven Combo
Pull Out Spice, PO trash
Wine Cooler in Peninsula
Paneled Dishwasher
2 Lazy Susan's
Microwave inset into tall Pantry
White Tile Floor