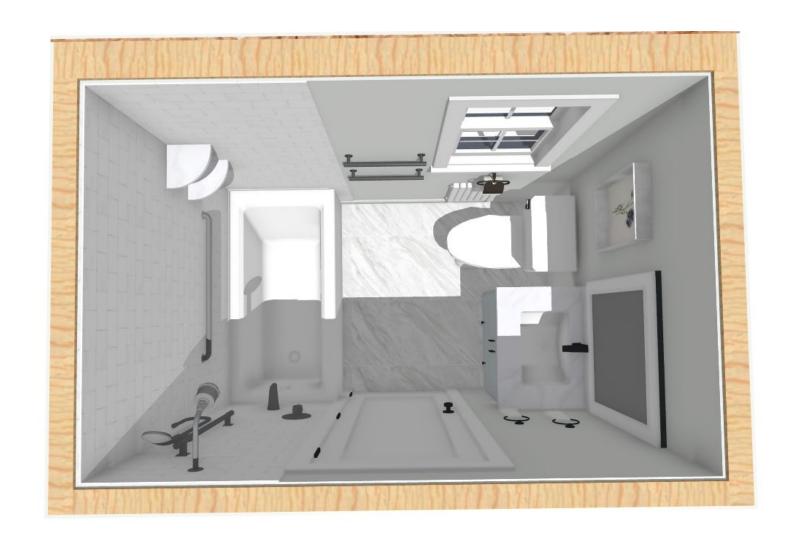

# Hall Bath Option 1

Keep Tub New Toilet New Vanity & Mirror 2 Towel Bars 2 Hand Rings 1 Hook Grab Bar Handheld shower New Plumbing Fixtures New Wall Tile in Shower New Tile Flooring Paint on walls? **Shower Curtain** 

# Primary Bath Option 1

Take out Tub New Shower, Curb & Glass Door New Toilet New Vanity & Mirror 2 Towel Bars 2 Hand Rings 1 Hook Grab bar Handheld shower New Plumbing Fixtures New Wall Tile in Shower & Niche New Tile Flooring Wallpaper?

### Primary Bath Option 2

Take out Tub New Curbless Shower, Glass Door New Toilet New Vanity & Mirror 2 Towel Bars 2 Hand Rings 1 Hook Grab bar Handheld shower New Plumbing Fixtures New Wall Tile in Shower & Niche New Tile Flooring Wallpaper?