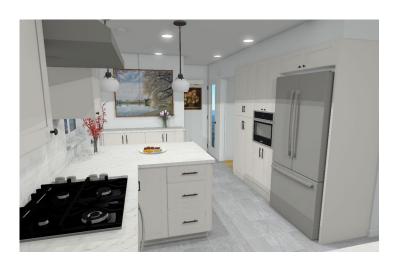

#### Kitchen Option 1

Cabinets in White Dove
Countertops in Cambria: Delgatie
Peninsula Seating for 2
Low pantry/cabinets
Cooktop/Wall Oven Combo
Pull Out Spice, PO trash
Paneled Dishwasher
2 Lazy Susan's
Microwave inset into tall Pantry
Grey Tile Floor