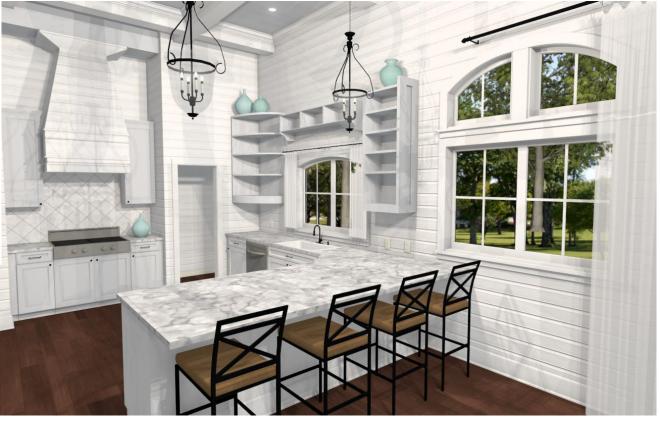

## KITCHEN DESIGN

Design Assignment
Create a Kitchen and Dining Room
in a given floorplan.
Look online for inspiration.

CENTURY COLLEGE 3300 CENTURY AVE N WBL, MN 55110 DESIGNED FOR
KATE APABLAZA

BY

NAME HERE