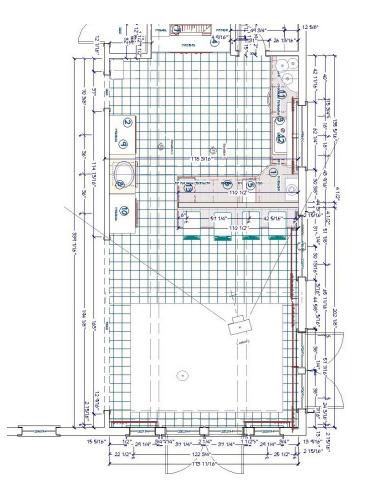

KBD 2020 BASIC CAD

MULTI-VIEW DRAWINGS

|     | DATE | BY |
|-----|------|----|
| DWN |      |    |
| REV |      |    |
|     |      |    |
|     |      |    |
|     |      |    |
|     |      |    |

SCALE SEE VIEW
Applicable on Arch B Proper

Constru

Docum

DATE

SHEET #