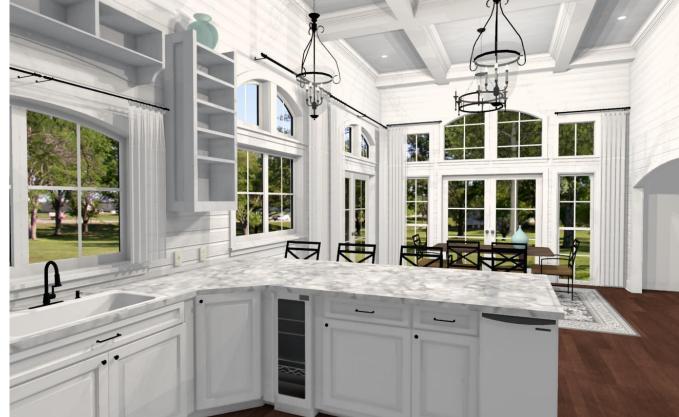

## KITCHEN DESIGN

Design Assignment
Create a Kitchen and Dining Room
in a given floorplan.
Look online for inspiration.

CENTURY COLLEGE 3300 CENTURY AVE N WBL, MN 55110 DESIGNED FOR
KATE APABLAZA

BY

NAME HERE