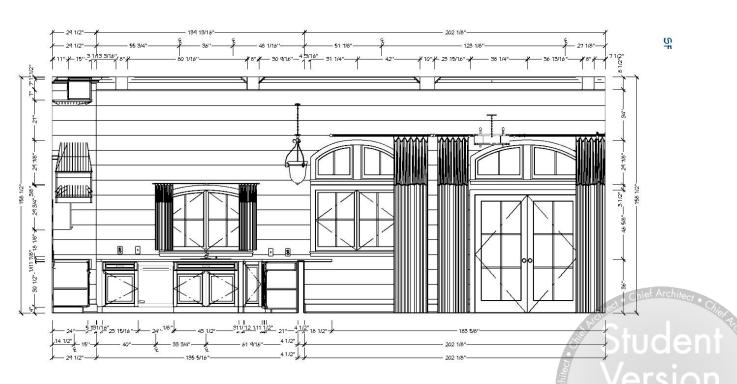

KBD 2020 BASIC CAD

ELEVATION S

|     | DATE | BY ) |     |
|-----|------|------|-----|
| DWN |      |      | - V |
| REV |      |      |     |
|     |      |      |     |
|     |      |      |     |
|     |      |      | Ī   |
|     |      |      | - 1 |

SCALE SEE VIEW
Applicable on Arch B Paper

Construc
Docum

DATE

SHEET #