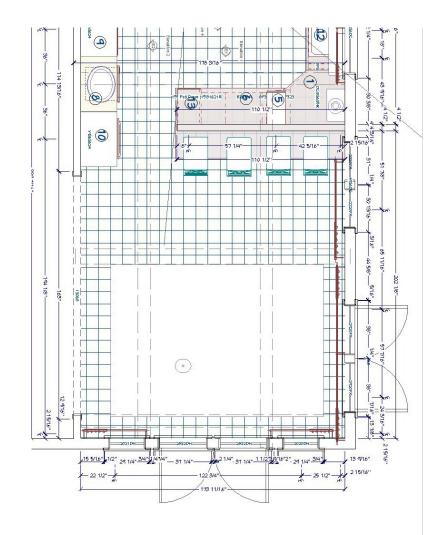

KBD 2020 BASIC CAD

MULTI-VIEW DRAWINGS

|     | DATE | BY |
|-----|------|----|
| DWN |      |    |
| REV |      |    |
|     |      |    |
|     |      |    |
|     |      |    |
|     |      |    |

SCALE SEE VIEW
Applicable on Arch B Proper

Constru

Docum

DATE

SHEET #