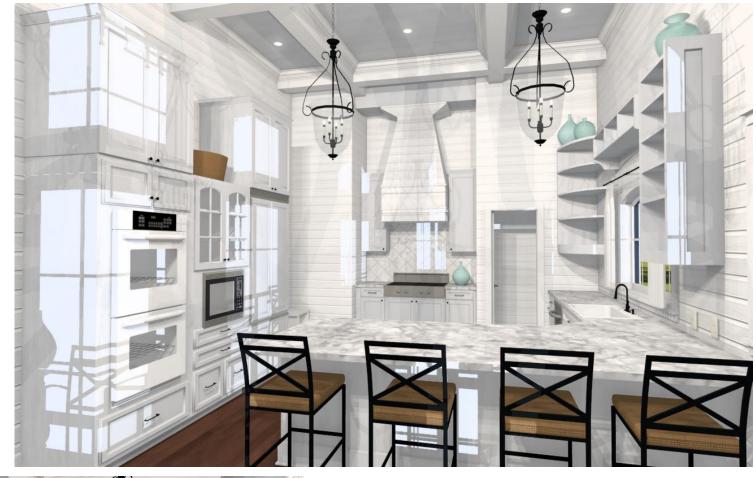

## KITCHEN DESIGN

Design Assignment
Create a Kitchen and Dining Room
in a given floorplan.
Look online for inspiration.

CENTURY COLLEGE 3300 CENTURY AVE N WBL, MN 55110 DESIGNED FOR
KATE APABLAZA

BY

NAME HERE