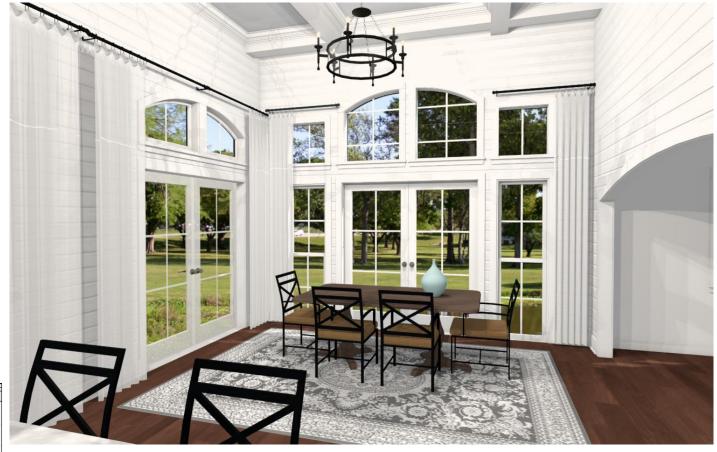

## KITCHEN DESIGN

Design Assignment
Create a Kitchen and Dining Room
in a given floorplan.
Look online for inspiration.

CENTURY COLLEGE 3300 CENTURY AVE N WBL, MN 55110 DESIGNED FOR
KATE APABLAZA

BY

NAME HERE