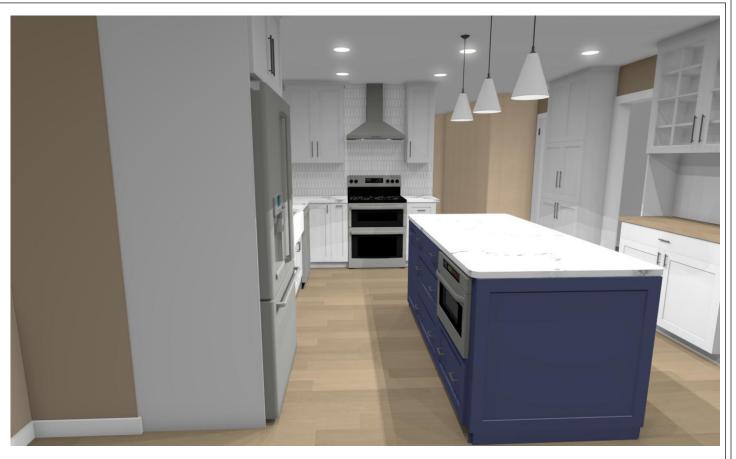

DRAWINGS PROVIDED BY:
GREAT SPACES, INC.
245 ARLINGTON STREET
ACTON, MA 01720

PERSPECTIVE VIEWS ARE FOR OVERALL DESIGN RENDITION; COLORS, TILE PATTERN, FIXTURES, ACCESSORIES, ETC. MAY NOT BE DEPICTED AS ACTUAL ITEMS PURCHASED PROJECT DESCRIPTION:

ROBINSON RESIDENCE 601 Coolidge Farm Rd Boxborough HASE 1 DESIGN:

OPTION 2A KITCHEN 
 DESIGNER:
 SCALE:
 DATE:

 KA
 4/5/2022

DRAWINGS PROVIDED BY:
GREAT SPACES, INC.
245 ARLINGTON STREET
ACTON, MA 01720

PERSPECTIVE VIEWS ARE FOR OVERALL DESIGN RENDITION; COLORS, TILE PATTERN, FIXTURES, ACCESSORIES, ETC. MAY NOT BE DEPICTED AS ACTUAL ITEMS PURCHASED PROJECT DESCRIPTION:

ROBINSON RESIDENCE
601 Coolidge Farm Rd Boxborough

OPTION 2A KITCHEN DESIGNER: SCALE:

DATE: 4/5/2022

3