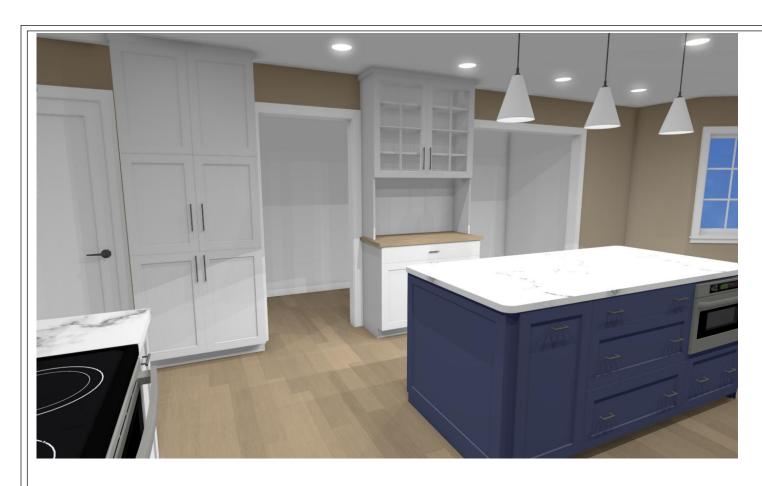

DRAWINGS PROVIDED BY:
GREAT SPACES, INC.
245 ARLINGTON STREET
ACTON, MA 01720

PERSPECTIVE VIEWS ARE FOR OVERALL DESIGN RENDITION; COLORS, TILE PATTERN, FIXTURES, ACCESSORIES, ETC. MAY NOT BE DEPICTED AS ACTUAL ITEMS PURCHASED PROJECT DESCRIPTION:

ROBINSON RESIDENCE 601 Coolidge Farm Rd Boxborough HASE 1 DESIGN:

OPTION 2A KITCHEN 
 DESIGNER:
 SCALE:
 DATE:

 KA
 4/5/2022

DRAWINGS PROVIDED BY:
GREAT SPACES, INC.
245 ARLINGTON STREET
ACTON, MA 01720

PERSPECTIVE VIEWS ARE FOR OVERALL DESIGN RENDITION; COLORS, TILE PATTERN, FIXTURES, ACCESSORIES, ETC. MAY NOT BE DEPICTED AS ACTUAL ITEMS PURCHASED PROJECT DESCRIPTION:

ROBINSON RESIDENCE
601 Coolidge Farm Rd Boxborough

OPTION 2A KITCHEN DESIGNER: SCALE:

DATE: 4/5/2022

3