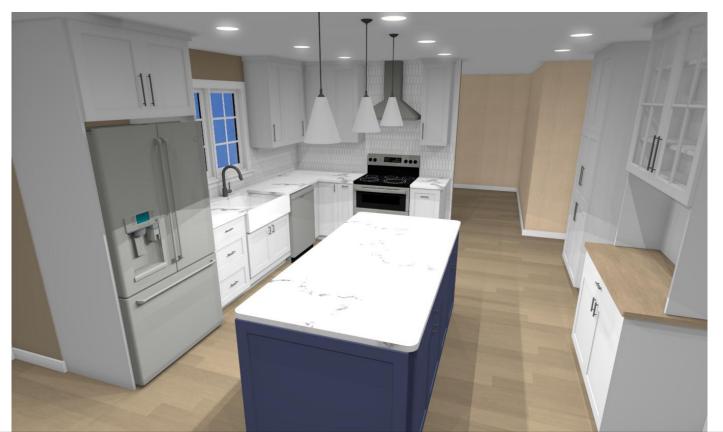

DRAWINGS PROVIDED BY:
GREAT SPACES, INC.
245 ARLINGTON STREET
ACTON, MA 01720

PERSPECTIVE VIEWS ARE FOR OVERALL DESIGN RENDITION; COLORS, TILE PATTERN, FIXTURES, ACCESSORIES, ETC. MAY NOT BE DEPICTED AS ACTUAL ITEMS PURCHASED PROJECT DESCRIPTION:

ROBINSON RESIDENCE 601 Coolidge Farm Rd Boxborough HASE 1 DESIGN:

OPTION 2A KITCHEN 
 DESIGNER:
 SCALE:
 DATE:

 KA
 4/5/2022

DRAWINGS PROVIDED BY:
GREAT SPACES, INC.
245 ARLINGTON STREET
ACTON, MA 01720

PERSPECTIVE VIEWS ARE FOR OVERALL DESIGN RENDITION; COLORS, TILE PATTERN, FIXTURES, ACCESSORIES, ETC. MAY NOT BE DEPICTED AS ACTUAL ITEMS PURCHASED PROJECT DESCRIPTION:

ROBINSON RESIDENCE
601 Coolidge Farm Rd Boxborough

OPTION 2A KITCHEN DESIGNER: SCALE:

DATE: 4/5/2022

3