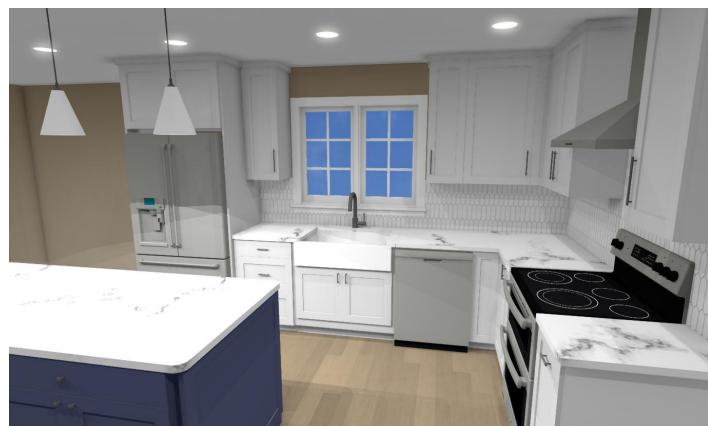

DRAWINGS PROVIDED BY:
GREAT SPACES, INC.
245 ARLINGTON STREET
ACTON, MA 01720

PERSPECTIVE VIEWS ARE FOR OVERALL DESIGN RENDITION; COLORS, TILE PATTERN, FIXTURES, ACCESSORIES, ETC. MAY NOT BE DEPICTED AS ACTUAL ITEMS PURCHASED PROJECT DESCRIPTION:

ROBINSON RESIDENCE 601 Coolidge Farm Rd Boxborough HASE 1 DESIGN:

OPTION 2A KITCHEN 
 DESIGNER:
 SCALE:
 DATE:

 KA
 4/5/2022

DRAWINGS PROVIDED BY:
GREAT SPACES, INC.
245 ARLINGTON STREET
ACTON, MA 01720

PERSPECTIVE VIEWS ARE FOR OVERALL DESIGN RENDITION; COLORS, TILE PATTERN, FIXTURES, ACCESSORIES, ETC. MAY NOT BE DEPICTED AS ACTUAL ITEMS PURCHASED PROJECT DESCRIPTION:

ROBINSON RESIDENCE
601 Coolidge Farm Rd Boxborough

OPTION 2A KITCHEN DESIGNER: SCALE:

DATE: 4/5/2022

3