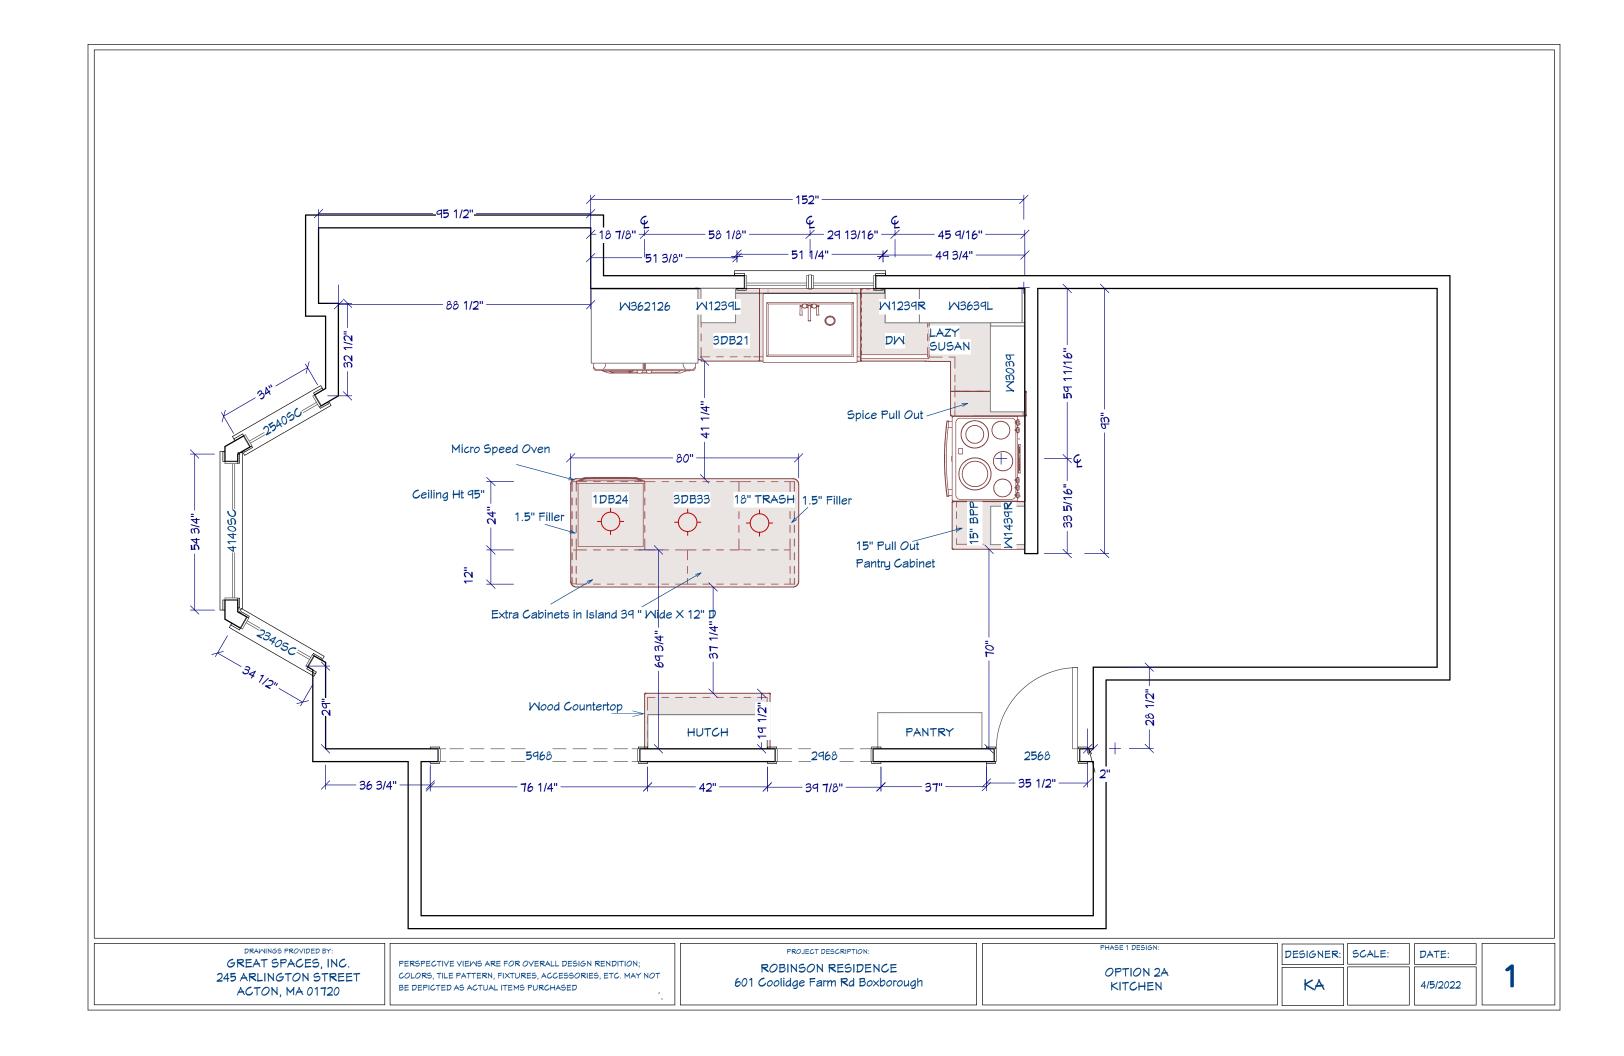

DRAWINGS PROVIDED BY:
GREAT SPACES, INC.
245 ARLINGTON STREET
ACTON, MA 01720

PERSPECTIVE VIEWS ARE FOR OVERALL DESIGN RENDITION; COLORS, TILE PATTERN, FIXTURES, ACCESSORIES, ETC. MAY NOT BE DEPICTED AS ACTUAL ITEMS PURCHASED PROJECT DESCRIPTION:

ROBINSON RESIDENCE 601 Coolidge Farm Rd Boxborough HASE 1 DESIGN:

OPTION 2A KITCHEN 
 DESIGNER:
 SCALE:
 DATE:

 KA
 4/5/2022

DRAWINGS PROVIDED BY:
GREAT SPACES, INC.
245 ARLINGTON STREET
ACTON, MA 01720

PERSPECTIVE VIEWS ARE FOR OVERALL DESIGN RENDITION; COLORS, TILE PATTERN, FIXTURES, ACCESSORIES, ETC. MAY NOT BE DEPICTED AS ACTUAL ITEMS PURCHASED PROJECT DESCRIPTION:

ROBINSON RESIDENCE
601 Coolidge Farm Rd Boxborough

OPTION 2A KITCHEN DESIGNER: SCALE:

DATE: 4/5/2022

3