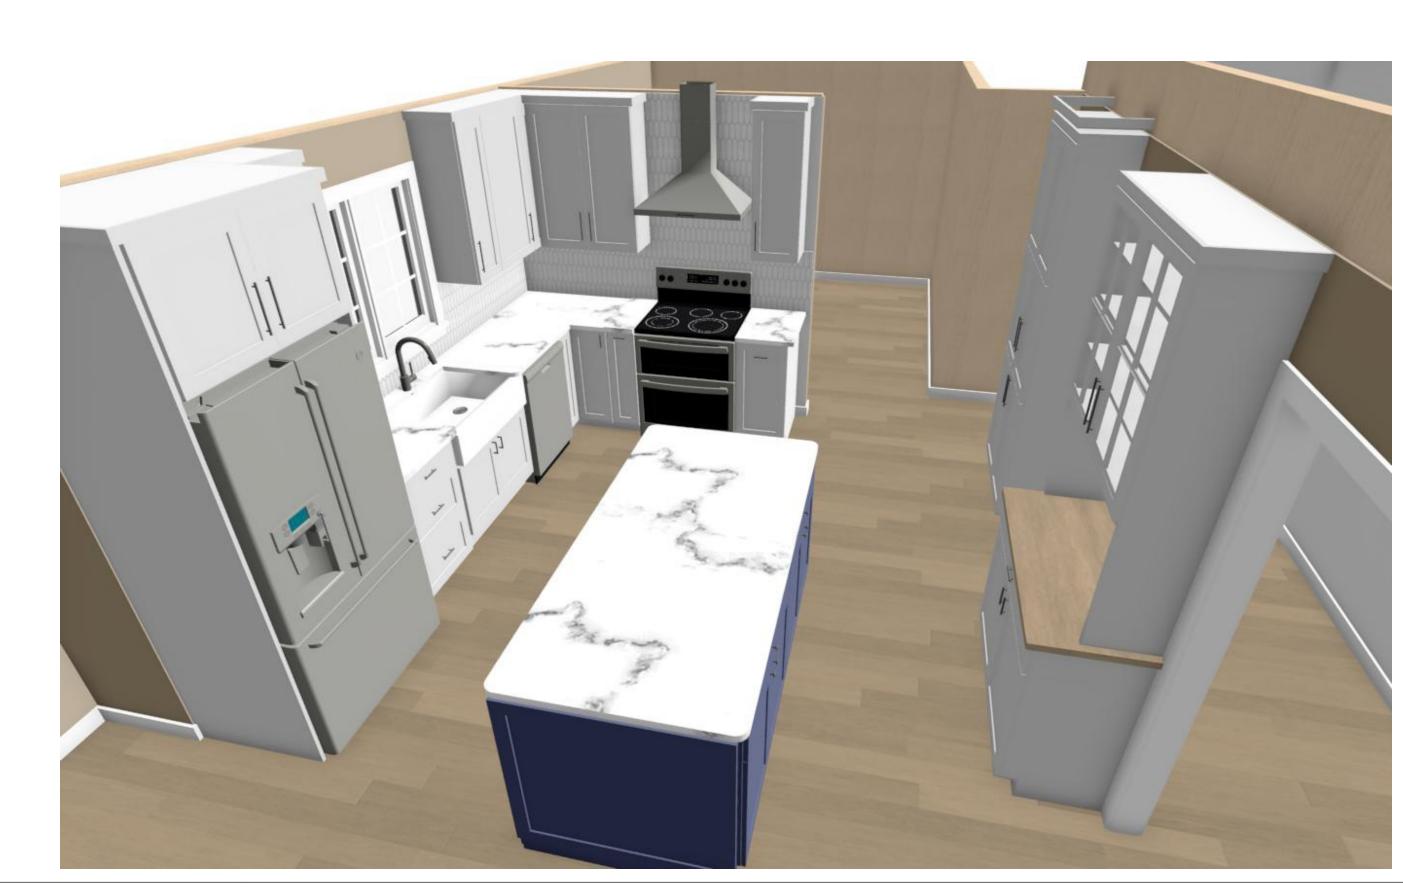

DRAWINGS PROVIDED BY:
GREAT SPACES, INC.
245 ARLINGTON STREET
ACTON, MA 01720

PERSPECTIVE VIEWS ARE FOR OVERALL DESIGN RENDITION; COLORS, TILE PATTERN, FIXTURES, ACCESSORIES, ETC. MAY NOT BE DEPICTED AS ACTUAL ITEMS PURCHASED PROJECT DESCRIPTION:

ROBINSON RESIDENCE 601 Coolidge Farm Rd Boxborough HASE 1 DESIGN:

OPTION 2A KITCHEN 
 DESIGNER:
 SCALE:
 DATE:

 KA
 4/5/2022

DRAWINGS PROVIDED BY:
GREAT SPACES, INC.
245 ARLINGTON STREET
ACTON, MA 01720

PERSPECTIVE VIEWS ARE FOR OVERALL DESIGN RENDITION; COLORS, TILE PATTERN, FIXTURES, ACCESSORIES, ETC. MAY NOT BE DEPICTED AS ACTUAL ITEMS PURCHASED PROJECT DESCRIPTION:

ROBINSON RESIDENCE
601 Coolidge Farm Rd Boxborough

OPTION 2A KITCHEN DESIGNER: SCALE:

DATE: 4/5/2022

3