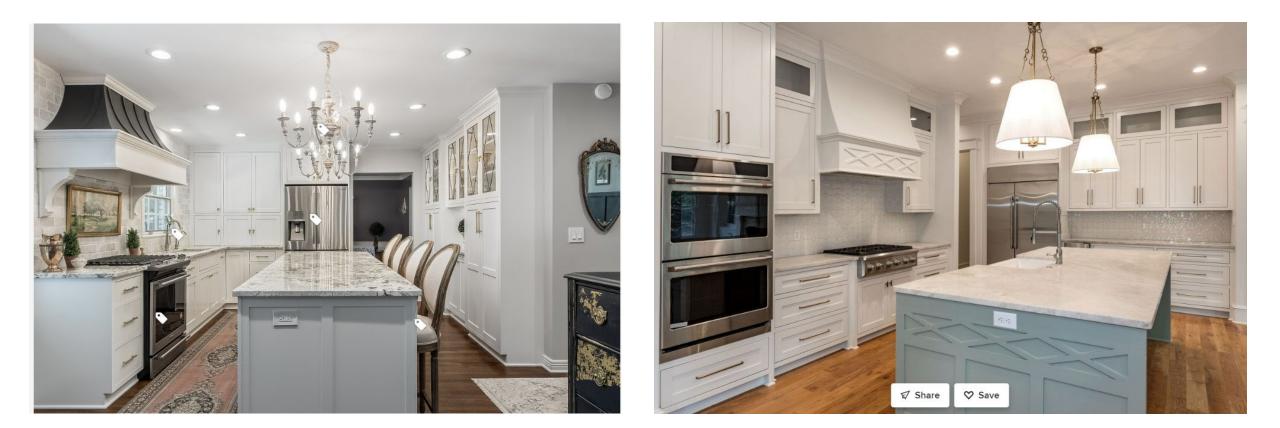

# Concept 3- View from Living Room

- Fíreplace has new bronze tíle
- Beverage center for coffee or wine
- Large glass dísplay shelves
- Wine Cubbies
- Island has same countertop as perímeter countertop.





Concept 3

- Induction cooktop and wall oven below.
- Black framed/ glass shelves over the Kítchen sínk
- Decorative Hood
- Glass in upper part of cab doors.
- Díshwasher near sínk
- · Apron Sínk





Concept 3

- Mícro ín wall 15" deep cabínet
- Wine cubby
- Tall Pantry 15" Deep
- Keep fridge where it is



# Concept 4 - Everything stays the same



- Orígínal plan ín current kítchen
- KV adds ín an ísland
- All soffits stay
- Chímney stays
- Angled cabinets stay
- Sínk stays
- Stove stays



# Appendix Kitchen Inspo



# Style & Color Combo Inspo







# Style & Color Combo Inspo



- Tíle: Backsplash: Herringbone\_ Sweetwhite Marble 1"x3" Size
- Countertop: Dekton-Laurent Smooth Matte Finish
- Cabinet Color: Greenfield: White Chalk
- Island Color: Greenfield: Island Cherry Glaze Black
- Hardware: Amerock Copper Antique Pewter/ Oil Rubbed Bronze Pull











Meeting Notes:

- Meeting on 7/14/22
- Desires Induction Stove
- Likes Sink by Windows
- > Would like 4 seats at Island

- Keep the budget down
   Likes island concept
   Keep sink and Range where they are located
- Pantry- change to 15" deep bump out into the space
   Due to budget keep chimney and move stove down toward
- chase

- Remove Chimney if it costs 5000.
   Cabinet color White Chalk
   Likes All Countertops in Dekton-Laurant in Smooth Matte finish
- Island in Cherry Stain Black Finish
   Brown deco