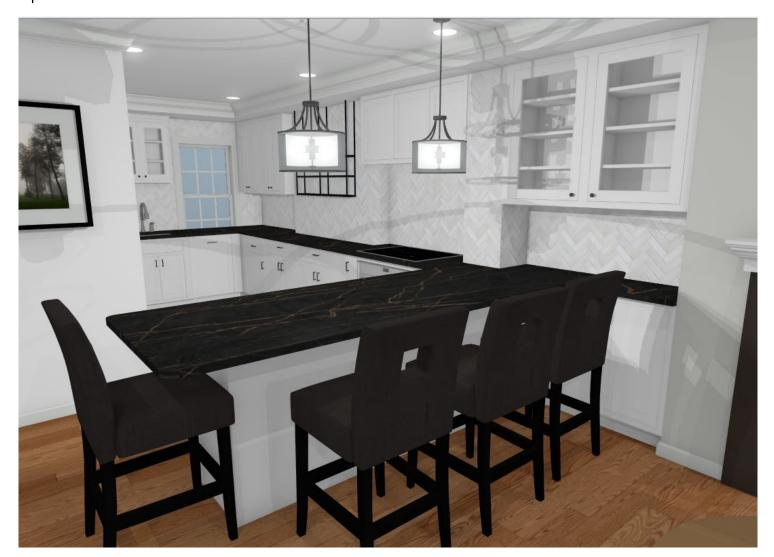

### Concept 3 - Island 4 seats - Seating Area

- No Soffits
- No chímney ín thís optíon
- Island- 4 seats
- Island allows room for sofa and coffee table.

# Concept 3 - Island 4 seats - Seating Area EFINE > DESIGN > DELIVER

- Lots of glass, wine cubbies
- Sínk at window wall
- Island is central to the plan. Different color base cabinets in Cherry Wood with Black Glaze.