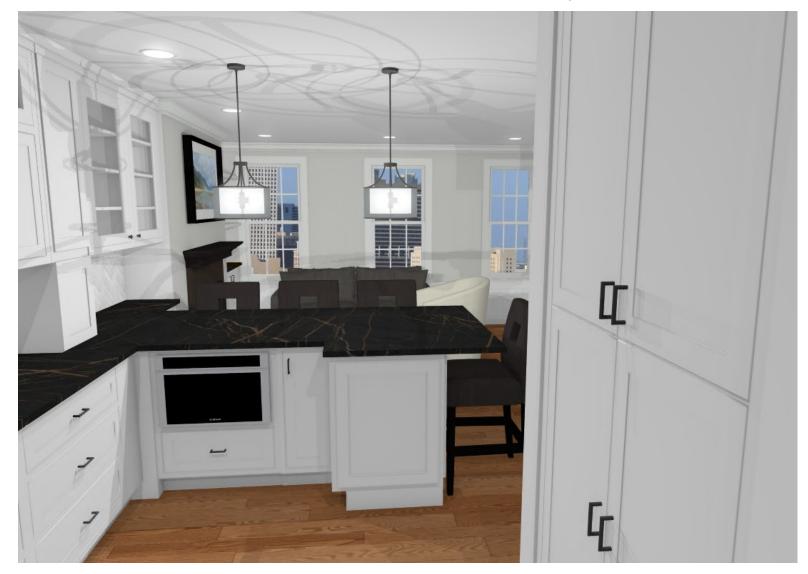

## Concept 3- View from Living Room

- Fíreplace has new bronze tíle
- Beverage center for coffee or wine
- Large glass dísplay shelves
- Wine Cubbies
- Island has same countertop as perímeter countertop.