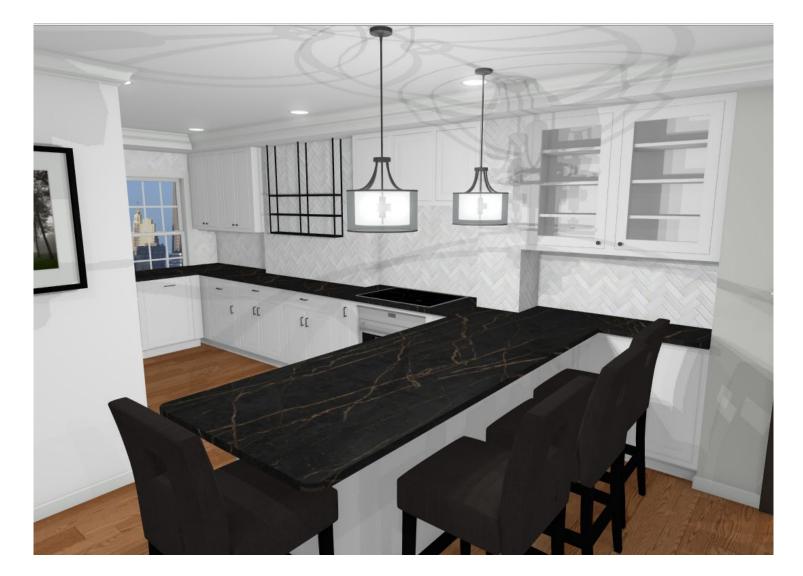

## Concept 1 - View from Living Room

- Sínk at wíndow wall
- Díshwasher next to sínk.
- Glass on upper part of cabinets
- Marble herríngbone backsplash
- Decorative Hood

#### Concept 2 - Long Península With Soffits and Chimney

- Elongated península
- Wide Hood
- Black framed glass shelves
- Induction range
- Sínk on wíndow
   wall

# Concept 2- Perspective from Living Run KITCHENVISIONS

- Soffits are present and no upper glass cabs in this option.
- Chimney is present
- Herríngbone Tíle runs whole wall
- Elongated península
- Shallow Wide Hood
- Black frame glass shelves
- Induction range/oven below
- Sínk on wíndow wall