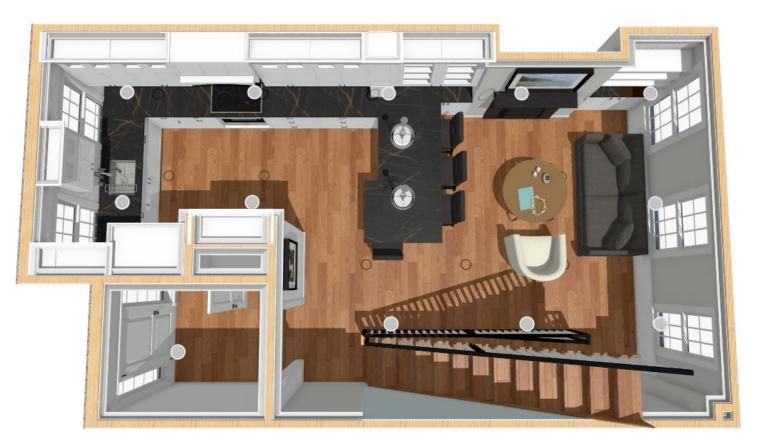

### Concept 3 - Island 4 seats - Seating Area

- No Soffits
- No chímney ín thís optíon
- Island- 4 seats
- Island allows room for sofa and coffee table.

# Concept 3 - Island 4 seats - Seating Area EFINE > DESIGN > DELIVER

- Lots of glass, wine cubbies
- Sínk at window wall
- Island is central to the plan. Different color base cabinets in Cherry Wood with Black Glaze.