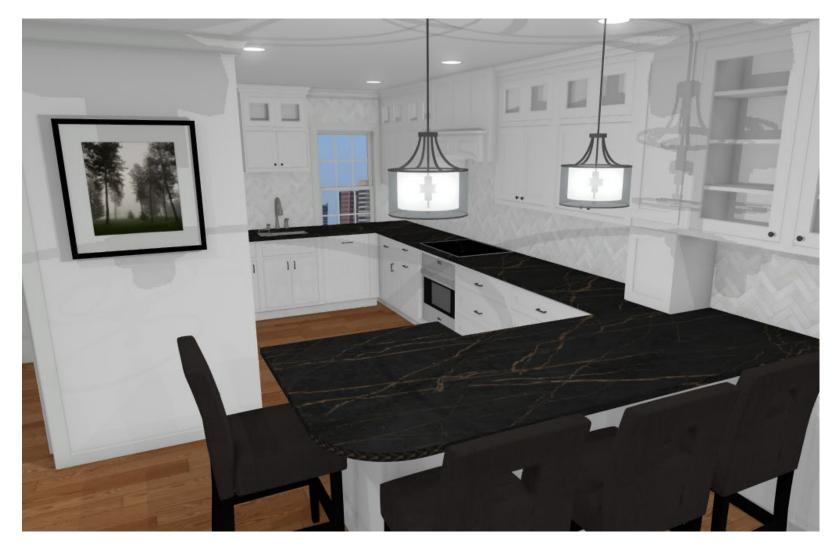

### Concept 3 - Island 4 seats - Seating Area

- No Soffits
- No chímney ín thís optíon
- Island- 4 seats
- Island allows room for sofa and coffee table.

# Concept 3 - Island 4 seats - Seating Area EFINE > DESIGN > DELIVER

- Lots of glass, wine cubbies
- Sínk at window wall
- Island is central to the plan. Different color base cabinets in Cherry Wood with Black Glaze.

## Concept 3- View from Living Room

- Fíreplace has new bronze tíle
- Beverage center for coffee or wine
- Large glass dísplay shelves
- Wine Cubbies
- Island has same countertop as perímeter countertop.

Concept 3

- Induction cooktop and wall oven below.
- Black framed/ glass shelves over the Kítchen sínk
- Decorative Hood
- Glass in upper part of cab doors.
- Díshwasher near sínk
- · Apron Sínk

Concept 3