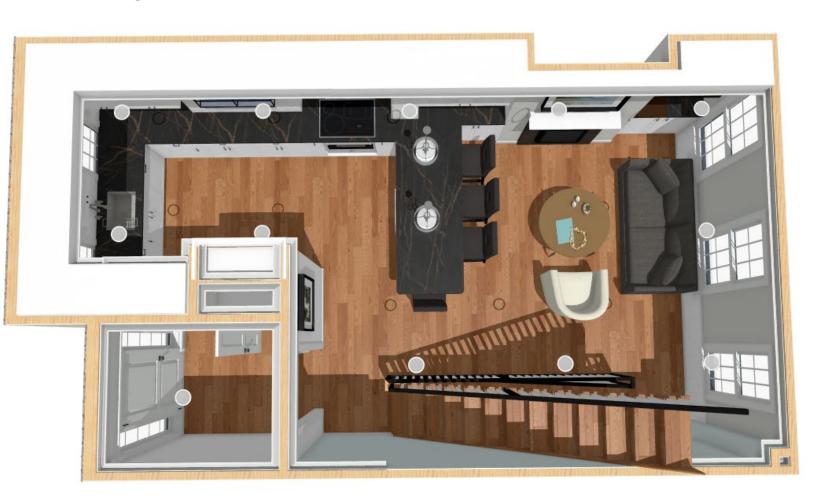

below
- Short Península





Concept 1

#### Kítchen:

- Sínk remaíns at Wíndow wall
- Induction Cooktop/wall oven remains where it is.
- Short Península
- No Soffits,
- No chímney





#### Concept 1

#### Kítchen:

- Chase is paneled
- 4 seats at península
- New bronze material on fireplace
- Room for sítting area on far wall.





#### Concept 1

- Room for pantry at 15" deep
- Space left for sofa and coffee table.
- Mícro-drawer ín península.





## Concept 1 - View from Living Room

- Sínk at wíndow wall
- Díshwasher next to sínk.
- Glass on upper part of cabinets
- Marble herríngbone backsplash
- Decorative Hood



#### Concept 2 - Long Península With Soffits and Chimney



- Elongated península
- Wide Hood
- Black framed glass shelves
- Induction range
- Sínk on wíndow
   wall



# Concept 2- Perspective from Living Run KITCHENVISIONS

- Soffits are present and no upper glass cabs in this option.
- Chimney is present
- Herríngbone Tíle runs whole wall
- Elongated península
- Shallow Wide Hood
- Black frame glass shelves
- Induction range/oven below
- Sínk on wíndow wall



### Concept 2- Elongated Península



- Tíled Chase
- Room for 4 at long Península
- More drawers g trash under península
- Mícro-drawer ín península
- Glass dísplay cabínets



## Concept 2- View from Sink



- Lots of storage under península ín base cabínets.
- Glass dísplay cabínets.
- Trash under península
- Mícro drawer ín península
- Pantry is 15" Deep





#### Concept 2- Cooktop View

- Herringbone tile on wall throughout.
- Chase is tiled
- Glass shelves featured with black frame adds