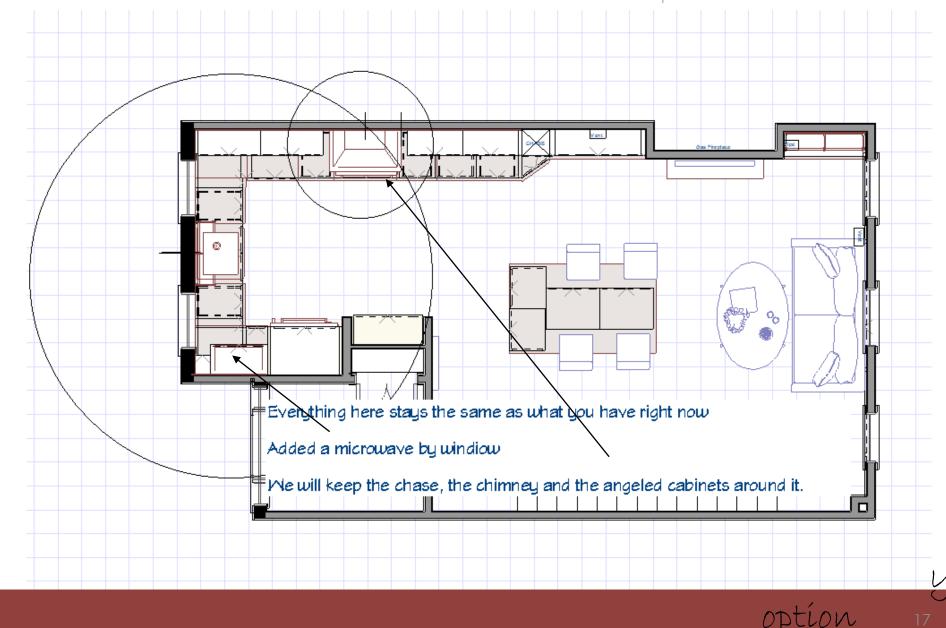

# Concept 4 - Everything stays the same

- Orígínal plan ín current kítchen
- KV adds ín an ísland
- All soffits stay
- Chímney stays
- Angled cabinets stay
- Sínk stays
- Stove stays