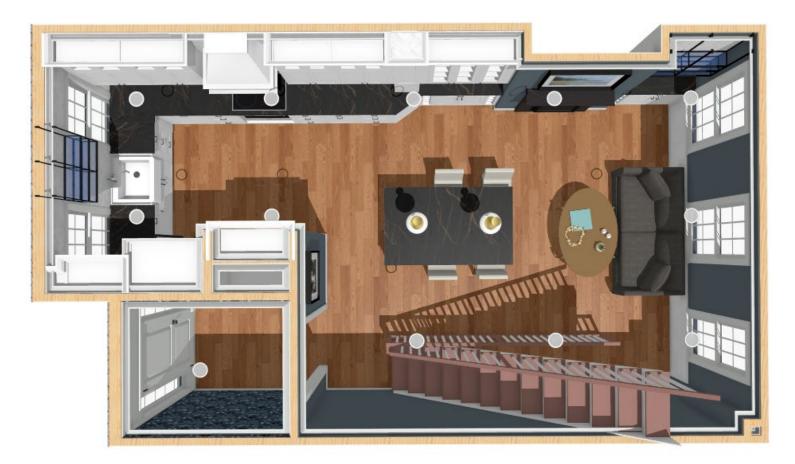

### Concept 3 - Island 4 seats - Seating Area

- No Soffits
- No chímney ín thís optíon
- Island- 4 seats
- Island allows room for sofa and coffee table.

# Concept 4 - Everything stays the same

- Orígínal plan ín current kítchen
- KV adds ín an ísland
- All soffits stay
- Chímney stays
- Angled cabinets stay
- Sínk stays
- Stove stays