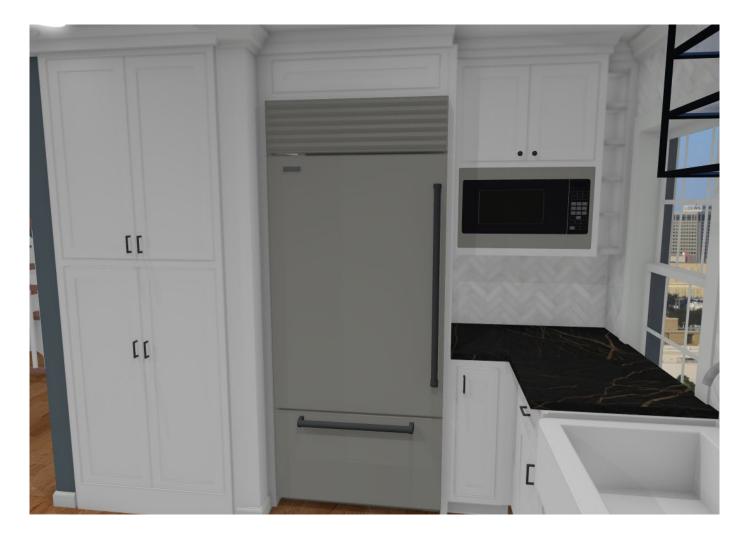

- Mícro ín wall 15" deep cabínet
- Wine cubby
- Tall Pantry 15" Deep
- Keep fridge where it is