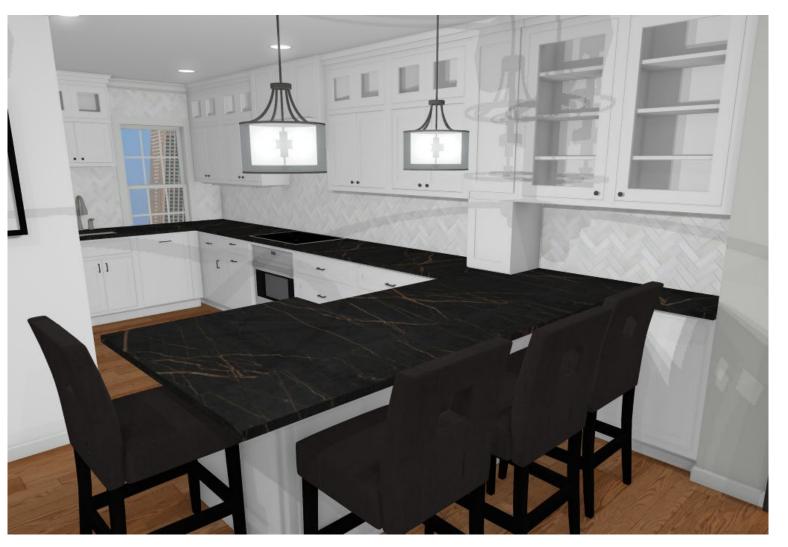

Concept 3

- Induction cooktop and wall oven below.
- Black framed/ glass shelves over the Kítchen sínk
- Decorative Hood
- Glass in upper part of cab doors.
- Díshwasher near sínk
- · Apron Sínk

Concept 3

- Mícro ín wall 15" deep cabínet
- Wine cubby
- Tall Pantry 15" Deep
- Keep fridge where it is