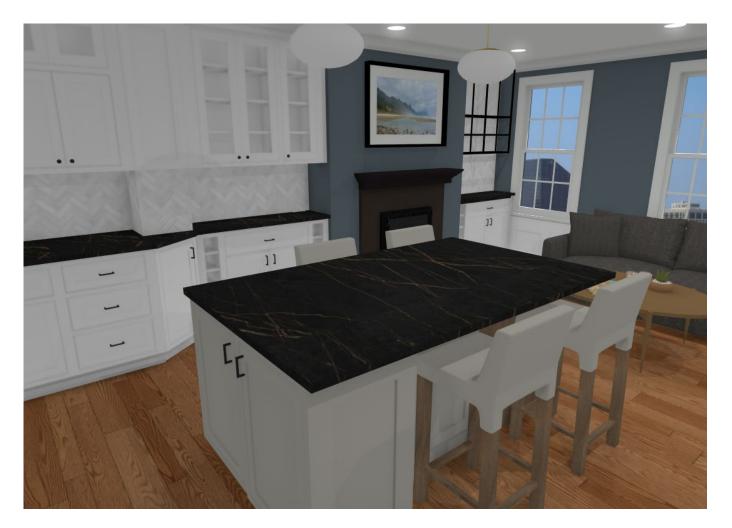

### Concept 3 - Island 4 seats - Seating Area

- No Soffits
- No chímney ín thís optíon
- Island- 4 seats
- Island allows room for sofa and coffee table.

# Concept 3 - Island 4 seats - Seating Area EFINE > DESIGN > DELIVER

- Lots of glass, wine cubbies
- Sínk at window wall
- Island is central to the plan. Different color base cabinets in Cherry Wood with Black Glaze.

## Concept 3- View from Living Room

- Fíreplace has new bronze tíle
- Beverage center for coffee or wine
- Large glass dísplay shelves
- Wine Cubbies
- Island has same countertop as perímeter countertop.