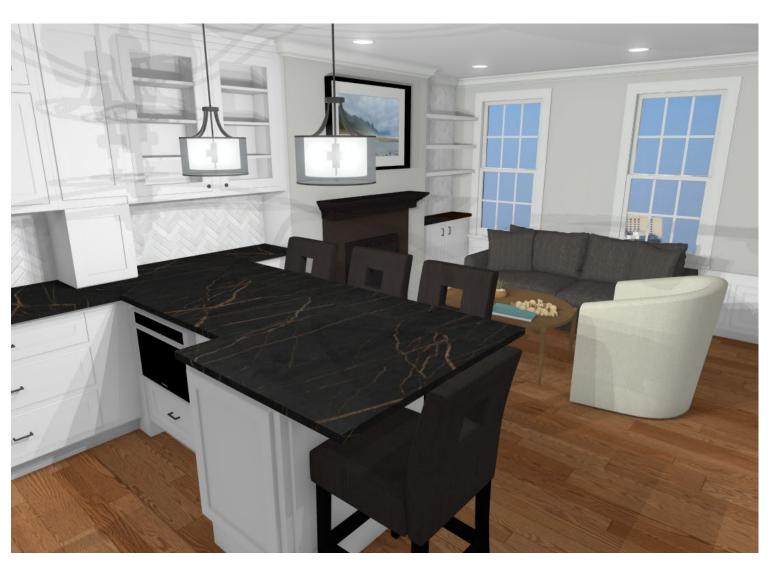

## Concept 3- View from Living Room

- Fíreplace has new bronze tíle
- Beverage center for coffee or wine
- Large glass dísplay shelves
- Wine Cubbies
- Island has same countertop as perímeter countertop.