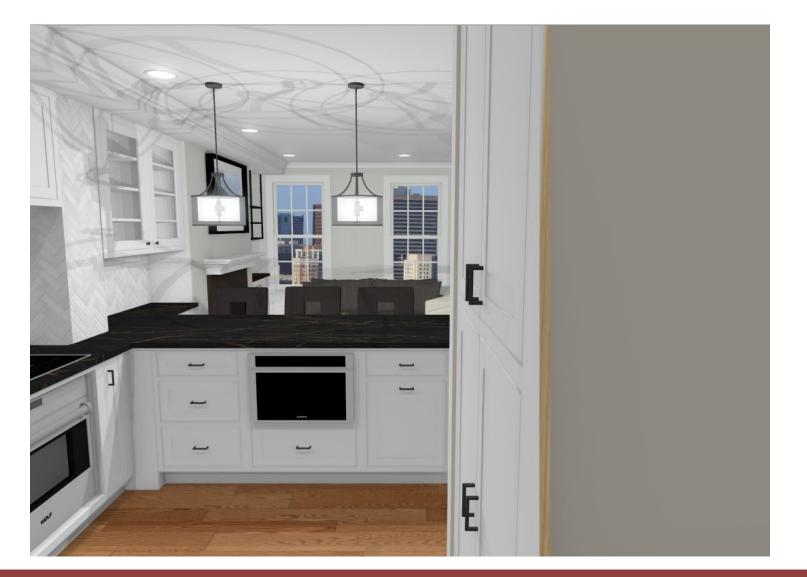

## Concept 1 - View from Living Room

- Sínk at wíndow wall
- Díshwasher next to sínk.
- Glass on upper part of cabinets
- Marble herríngbone backsplash
- Decorative Hood

# Concept 2- Perspective from Living Run KITCHENVISIONS

- Soffits are present and no upper glass cabs in this option.
- Chimney is present
- Herríngbone Tíle runs whole wall
- Elongated península
- Shallow Wide Hood
- Black frame glass shelves
- Induction range/oven below
- Sínk on wíndow wall