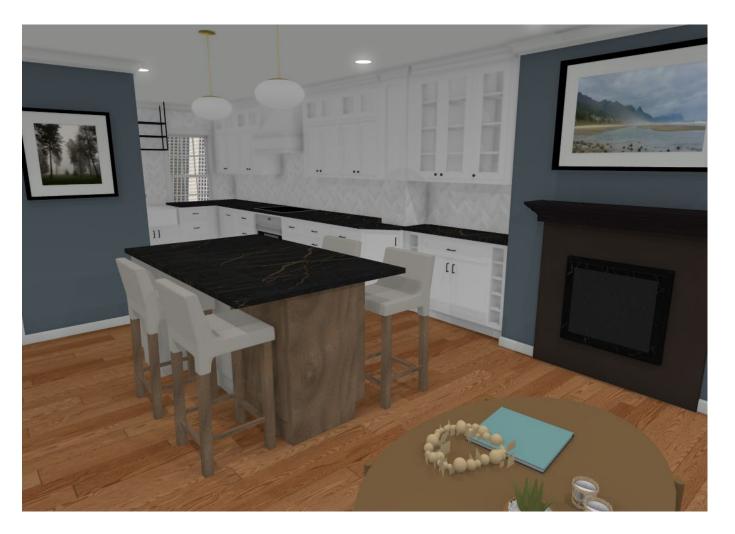

## Concept 3- View from Living Room

- Fíreplace has new bronze tíle
- Beverage center for coffee or wine
- Large glass dísplay shelves
- Wine Cubbies
- Island has same countertop as perímeter countertop.