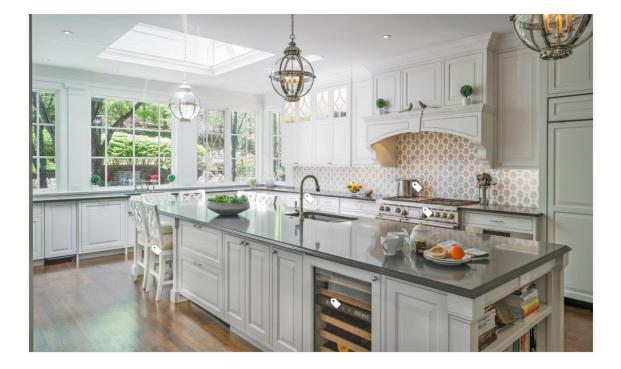

herry Wood with Black Glaze.





## Concept 3- View from Living Room

- Fíreplace has new bronze tíle
- Beverage center for coffee or wine
- Large glass dísplay shelves
- Wine Cubbies
- Island has same countertop as perímeter countertop.





Concept 3

- Induction cooktop and wall oven below.
- Black framed/ glass shelves over the Kítchen sínk
- Decorative Hood
- Glass in upper part of cab doors.
- Díshwasher near sínk
- · Apron Sínk





Concept 3

- Mícro ín wall 15" deep cabínet
- Wine cubby
- Tall Pantry 15" Deep
- Keep fridge where it is



# Concept 4 - Everything stays the same



- Orígínal plan ín current kítchen
- KV adds ín an ísland
- All soffits stay
- Chímney stays
- Angled cabinets stay
- Sínk stays
- Stove stays



# Appendix Kitchen Inspo



# Style & Color Combo Inspo







# Style & Color Combo Inspo



- Tíle: Backsplash: Herringbone\_ Sweetwhite Marble 1"x3" Size
- Countertop: Dekton-Laurent Smooth Matte Finish
- Cabinet Color: Greenfield: White Chalk
- Island Color: Greenfield: Island Cherry Glaze Black
- Hardware: Amerock Copper Antique Pewter/ Oil Rubbed Bronze Pull











Meeting Notes:

- Meeting on 7/14/22
- Desires Induction Stove
- Likes Sink by Windows
- > Would like 4 seats at Island

- Keep the budget down
   Likes island concept
   Keep sink and Range where they are located
- Pantry- change to 15" deep bump out into the space
   Due to budget keep chimney and move stove down toward
- chase

- Remove Chimney if it costs 5000.
   Cabinet color White Chalk
   Likes All Countertops in Dekton-Laurant in Smooth Matte finish
- Island in Cher