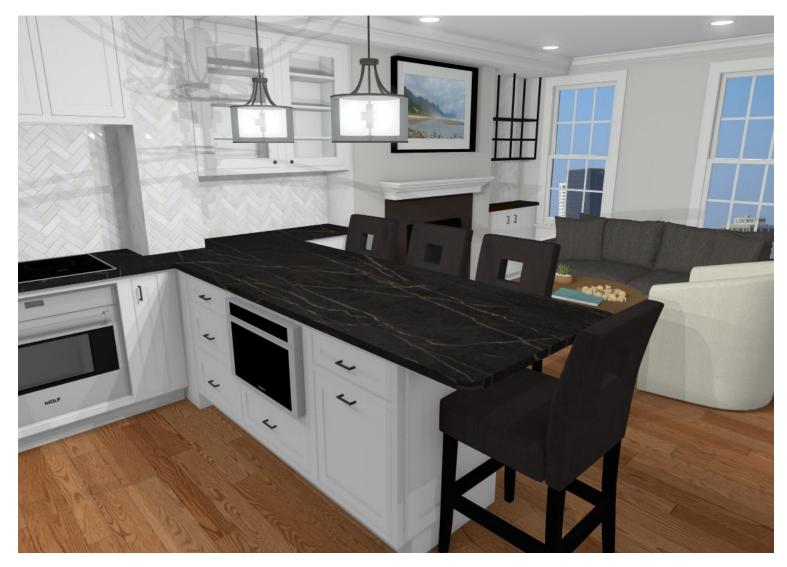

### Concept 2- Elongated Península

- Tíled Chase
- Room for 4 at long Península
- More drawers g trash under península
- Mícro-drawer ín península
- Glass dísplay cabínets

## Concept 2- View from Sink

- Lots of storage under península ín base cabínets.
- Glass dísplay cabínets.
- Trash under península
- Mícro drawer ín península
- Pantry is 15" Deep

#### Concept 2- Cooktop View

- Herringbone tile on wall throughout.
- Chase is tiled
- Glass shelves featured with black frame adds style.
- Large Hood