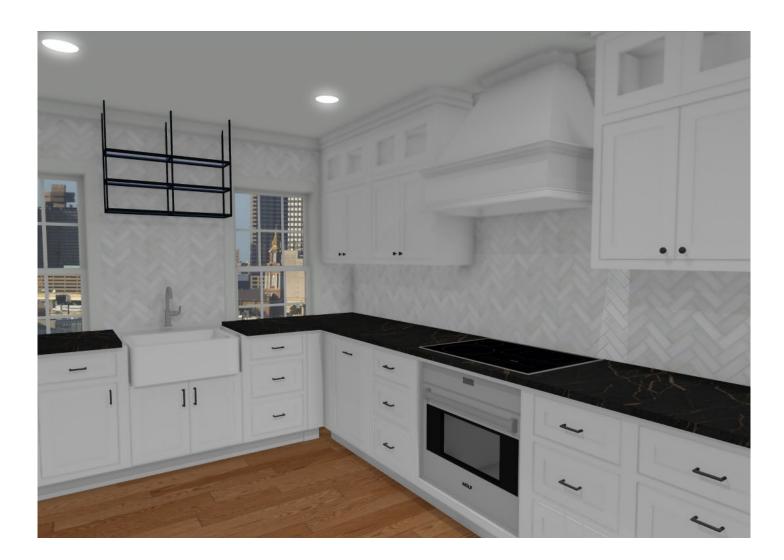

# Concept 2- Perspective from Living Run KITCHENVISIONS

- Soffits are present and no upper glass cabs in this option.
- Chimney is present
- Herríngbone Tíle runs whole wall
- Elongated península
- Shallow Wide Hood
- Black frame glass shelves
- Induction range/oven below
- Sínk on wíndow wall

#### Concept 2- Cooktop View

- Herringbone tile on wall throughout.
- Chase is tiled
- Glass shelves featured with black frame adds style.
- Large Hood