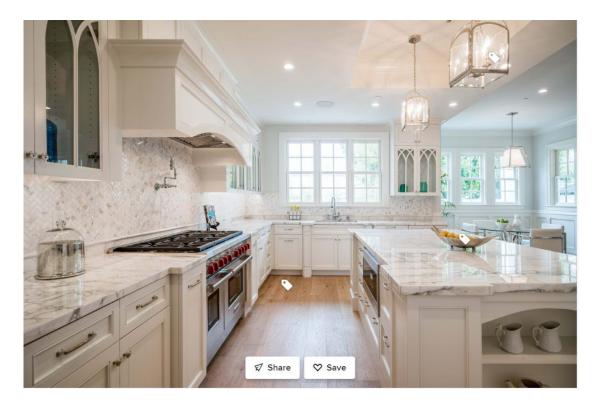

rry Wood with Black Glaze.





## Concept 3- View from Living Room

- Fíreplace has new bronze tíle
- Beverage center for coffee or wine
- Large glass dísplay shelves
- Wine Cubbies
- Island has same countertop as perímeter countertop.





Concept 3

- Induction cooktop and wall oven below.
- Black framed/ glass shelves over the Kítchen sínk
- Decorative Hood
- Glass in upper part of cab doors.
- Díshwasher near sínk
- · Apron Sínk





Concept 3

- Mícro ín wall 15" deep cabínet
- Wine cubby
- Tall Pantry 15" Deep
- Keep fridge where it is



# Concept 4 - Everything stays the same



- Orígínal plan ín current kítchen
- KV adds ín an ísland
- All soffits stay
- Chímney stays
- Angled cabinets stay
- Sínk stays
- Stove stays



# Appendix Kitchen Inspo



# Style & Color Combo Inspo







# Style & Color Combo Inspo



- Tíle: Backsplash: Herringbone\_ Sweetwhite Marble 1"x3" Size
- Countertop: Dekton-Laurent Smooth Matte Finish
- Cabinet Color: Greenfield: White Chalk
- Island Color: Greenfield: Island Cherry Glaze Black
- Hardware: Amerock Copper Antique Pewter/ Oil Rubbed Bronze Pull











Meeting Notes:

- Meeting on 7/14/22
- Desires Induction Stove
- Likes Sink by Windows
- > Would like 4 seats at Island

- Keep the budget down
   Likes island concept
   Keep sink and Range where they are located
- Pantry- change to 15" deep bump out into the space
   Due to budget keep chimney and move stove down toward
- chase

- Remove Chimney if it costs 5000.
   Cabinet color White Chalk
   Likes All Countertops in Dekton-Laurant in Smooth Matte finish
- Island in Cherry